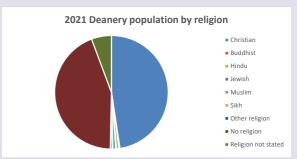

### Religion of those in your parish

In 2021

Your parish population in 2021 was

49.6% said they are Christian.

That is

3291 people. In your parish your average weekly attendance is

6638

131