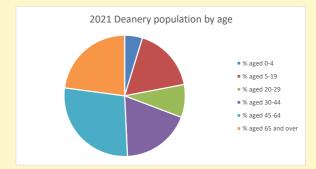

https://www.churchofengland.org/researchandstats and http://www2.cuf.org.uk/poverty-england/poverty-map

V2 Produced by Diocese of Oxford September 2024

Number of churches in parish (2022): I

NB different age groups: 5-17 in 2011, 5-19 in 2021