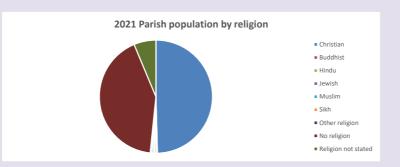

### Religion of those in your parish

In 2021

Your parish population in 2021 was

49.6% said they are Christian.

That is

3291 people. In your parish your average weekly attendance is

6638

131