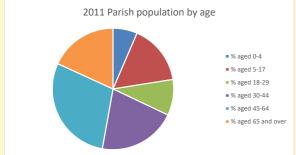

https://www.churchofengland.org/researchandstats and http://www2.cuf.org.uk/poverty-england/poverty-map

V2 Produced by Diocese of Oxford September 2024

Number of churches in parish (2022): I

NB different age groups: 5-17 in 2011, 5-19 in 2021