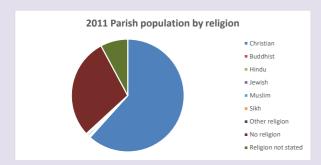

### Religion of those in your parish

In 2021

Your parish population in 2021 was

49.6% said they are Christian.

That is

3291 people. In your parish your average weekly attendance is

6638

131