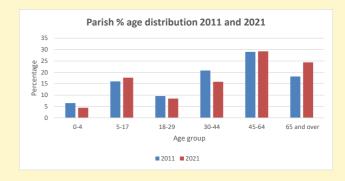

https://www.churchofengland.org/researchandstats and http://www2.cuf.org.uk/poverty-england/poverty-map

V2 Produced by Diocese of Oxford September 2024

Number of churches in parish (2022): I

NB different age groups: 5-17 in 2011, 5-19 in 2021