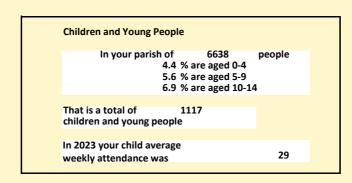

### Religion of those in your parish

In 2021

Your parish population in 2021 was

49.6% said they are Christian.

That is

3291 people. In your parish your average weekly attendance is

6638

131