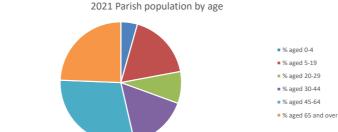

https://www.churchofengland.org/researchandstats and http://www2.cuf.org.uk/poverty-england/poverty-map

V2 Produced by Diocese of Oxford September 2024

Number of churches in parish (2022): I

NB different age groups: 5-17 in 2011, 5-19 in 2021