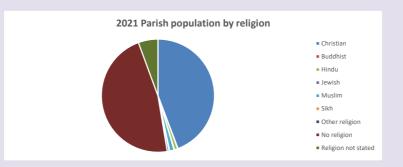

### Religion of those in your parish

In 2021

Your parish population in 2021 was

44.2% said they are Christian.

That is

6922 people. In your parish your average weekly attendance is

15654

102