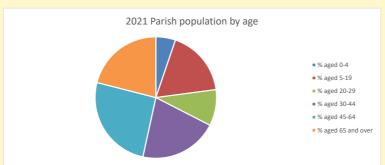

NB different age groups: 5-17 in 2011, 5-19 in 2021

Census data: taken from the 2011 and 2021 national Census and the 2018 population update.

Deprivation statistics: IMD taken from the English Indices of Deprivation, published