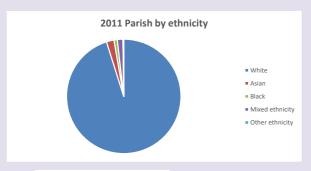

n 2021



Census data: taken from the 2011 and 2021 national Census and the 2018 population update.

Deprivation statistics: IMD taken from the English Indices of Deprivation, published

Deprivation statistics: IPID taken from the English Indices of Deprivation, published

by the Ministry of Housing, Communities & Local Government, Sept 2019.

The above statistics have been mapped onto parish boundaries so are approximations.

For more information, see:

https://www.churchofengland.org/researchandstats

#### Newport Pagnell in the Deanery of NEWPORT

### Religion of those in your parish



In 2021





Your parish population in 2021 was

44.2% said they are Christian.

That is

6922 people. In your parish your average weekly attendance is

15654

102

## Ethnicity of those in your parish







## Thoughts to ponder:

What has surprised you in these tables and charts?

Does your congregation(s) reflect the age and ethnic mix of your parish?

Where are those who have identified as Christians who do not attend your church(es)? Do you have other Christian denomination churches in your parish?

How might this influence your mission plans?

This dashboard contains figures as submitted by churches currently in the parish Attendance statistics: taken from annual Statistics for Mission returns.

Average weekly attendance: attendance at Sunday and midweek church services & fresh expressions in October.