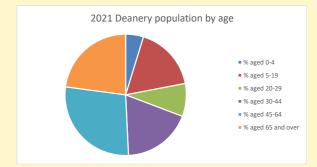

NB different age groups: 5-17 in 2011, 5-19 in 2021

Census data: taken from the 2011 and 2021 national Census and the 2018 population update.

Deprivation statistics: IMD taken from the English Indices of Deprivation, published