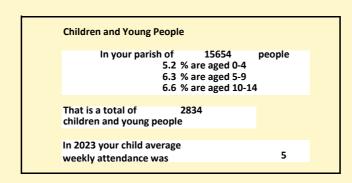

### Religion of those in your parish

In 2021

Your parish population in 2021 was

44.2% said they are Christian.

That is

6922 people. In your parish your average weekly attendance is

15654

102