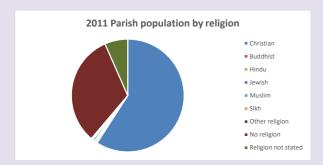

### Religion of those in your parish

In 2021

Your parish population in 2021 was

44.2% said they are Christian.

That is

6922 people. In your parish your average weekly attendance is

15654

102