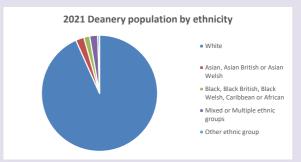

21



Census data: taken from the 2011 and 2021 national Census and the 2018 population update.

Deprivation statistics: IMD taken from the English Indices of Deprivation, published

Deprivation statistics: IPID taken from the English Indices of Deprivation, published

by the Ministry of Housing, Communities & Local Government, Sept 2019.

The above statistics have been mapped onto parish boundaries so are approximations.

For more information, see:

https://www.churchofengland.org/researchandstats

#### Newport Pagnell in the Deanery of NEWPORT

### Religion of those in your parish



In 2021





Your parish population in 2021 was

44.2% said they are Christian.

That is

6922 people. In your parish your average weekly attendance is

15654

102

## Ethnicity of those in your parish







## Thoughts to ponder:

What has surprised you in these tables and charts?

Does your congregation(s) reflect the age and ethnic mix of your parish?

Where are those who have identified as Christians who do not attend your church(es)? Do you have other Christian denomination churches in your parish?

How might this influence your mission plans?

This dashboard contains figures as submitted by churches currently in the parish Attendance statistics: taken from annual Statistics for Mission returns.

Average weekly attendance: attendance at Sunday and midweek church services & fresh expressions in October.