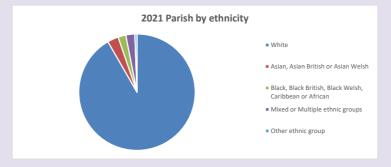

2021



Census data: taken from the 2011 and 2021 national Census and the 2018 population update.

Deprivation statistics: IMD taken from the English Indices of Deprivation, published

Deprivation statistics: IPID taken from the English Indices of Deprivation, published

by the Ministry of Housing, Communities & Local Government, Sept 2019.

The above statistics have been mapped onto parish boundaries so are approximations.

For more information, see:

https://www.churchofengland.org/researchandstats

#### Newport Pagnell in the Deanery of NEWPORT

### Religion of those in your parish



In 2021





Your parish population in 2021 was

44.2% said they are Christian.

That is

6922 people. In your parish your average weekly attendance is

15654

102

## Ethnicity of those in your parish







## Thoughts to ponder:

What has surprised you in these tables and charts?

Does your congregation(s) reflect the age and ethnic mix of your parish?

Where are those who have identified as Christians who do not attend your church(es)? Do you have other Christian denomination churches in your parish?

How might this influence your mission plans?

This dashboard contains figures as submitted by churches currently in the parish Attendance statistics: taken from annual Statistics for Mission returns.

Average weekly attendance: attendance at Sunday and midweek church services & fresh expressions in October.