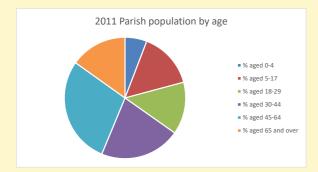

NB different age groups: 5-17 in 2011, 5-19 in 2021

Census data: taken from the 2011 and 2021 national Census and the 2018 population update.

Deprivation statistics: IMD taken from the English Indices of Deprivation, published