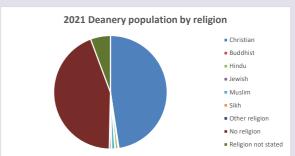

### Religion of those in your parish

In 2021

Your parish population in 2021 was

44.2% said they are Christian.

That is

6922 people. In your parish your average weekly attendance is

15654

102