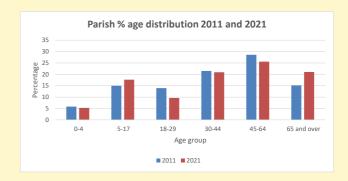

NB different age groups: 5-17 in 2011, 5-19 in 2021

Census data: taken from the 2011 and 2021 national Census and the 2018 population update.

Deprivation statistics: IMD taken from the English Indices of Deprivation, published