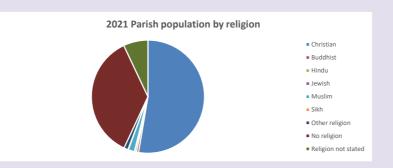

### Religion of those in your parish

In 2021

Your parish population in 2021 was

52.7% said they are Christian.

That is

87 people. In your parish your average weekly attendance is

166

6