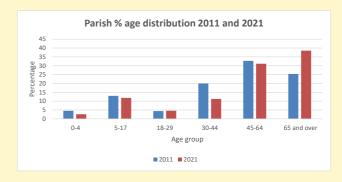

NB different age groups: 5-17 in 2011, 5-19 in 2021

Census data: taken from the 2011 and 2021 national Census and the 2018 population update.

Deprivation statistics: IMD taken from the English Indices of Deprivation, published