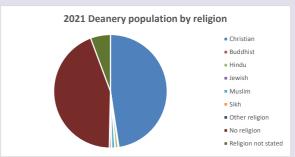

2): I

For more detailed census & deprivation info: see http://arcg.is/1RaS4CS

https://www.churchofengland.org/researchandstats and http://www2.cuf.org.uk/poverty-england/poverty-map

418

V2 Produced by Diocese of Oxford September 2024



NB different age groups: 5-17 in 2011, 5-19 in 2021



Census data: taken from the 2011 and 2021 national Census and the 2018 population update.

Deprivation statistics: IMD taken from the English Indices of Deprivation, published

by the Ministry of Housing, Communities & Local Government, Sept 2019.

The above statistics have been mapped onto parish boundaries so are approximations.

For more information, see:

https://www.churchofengland.org/researchandstats

#### Lathbury in the Deanery of NEWPORT

### Religion of those in your parish



In 2021





Your parish population in 2021 was

52.7% said they are Christian.

That is

87 people. In your parish your average weekly attendance is

166

6

## Ethnicity of those in your parish







## Thoughts to ponder:

What has surprised you in these tables and charts?

Does your congregation(s) reflect the age and ethnic mix of your parish?

Where are those who have identified as Christians who do not attend your church(es)? Do you have other Christian denomination churches in your parish?

How might this influence your mission plans?

This dashboard contains figures as submitted by churches currently in the parish Attendance statistics: taken from annual Statistics for Mission returns.

Average weekly attendance: attendance at Sunday and midweek church services & fresh expressions in Octobe