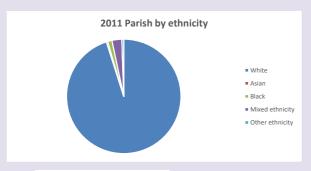

18

V2 Produced by Diocese of Oxford September 2024



NB different age groups: 5-17 in 2011, 5-19 in 2021



Census data: taken from the 2011 and 2021 national Census and the 2018 population update.

Deprivation statistics: IMD taken from the English Indices of Deprivation, published

by the Ministry of Housing, Communities & Local Government, Sept 2019.

The above statistics have been mapped onto parish boundaries so are approximations.

For more information, see:

https://www.churchofengland.org/researchandstats

#### Lathbury in the Deanery of NEWPORT

### Religion of those in your parish



In 2021





Your parish population in 2021 was

52.7% said they are Christian.

That is

87 people. In your parish your average weekly attendance is

166

6

## Ethnicity of those in your parish







## Thoughts to ponder:

What has surprised you in these tables and charts?

Does your congregation(s) reflect the age and ethnic mix of your parish?

Where are those who have identified as Christians who do not attend your church(es)? Do you have other Christian denomination churches in your parish?

How might this influence your mission plans?

This dashboard contains figures as submitted by churches currently in the parish Attendance statistics: taken from annual Statistics for Mission returns.

Average weekly attendance: attendance at Sunday and midweek church services & fresh expressions in October.