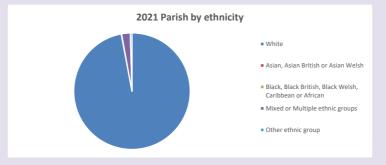

V2 Produced by Diocese of Oxford September 2024



NB different age groups: 5-17 in 2011, 5-19 in 2021



Census data: taken from the 2011 and 2021 national Census and the 2018 population update.

Deprivation statistics: IMD taken from the English Indices of Deprivation, published

by the Ministry of Housing, Communities & Local Government, Sept 2019.

The above statistics have been mapped onto parish boundaries so are approximations.

For more information, see:

https://www.churchofengland.org/researchandstats

#### Lathbury in the Deanery of NEWPORT

### Religion of those in your parish



In 2021





Your parish population in 2021 was

52.7% said they are Christian.

That is

87 people. In your parish your average weekly attendance is

166

6

## Ethnicity of those in your parish







## Thoughts to ponder:

What has surprised you in these tables and charts?

Does your congregation(s) reflect the age and ethnic mix of your parish?

Where are those who have identified as Christians who do not attend your church(es)? Do you have other Christian denomination churches in your parish?

How might this influence your mission plans?

This dashboard contains figures as submitted by churches currently in the parish Attendance statistics: taken from annual Statistics for Mission returns.

Average weekly attendance: attendance at Sunday and midweek church services & fresh expressions in October.