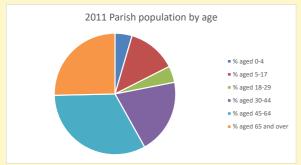

NB different age groups: 5-17 in 2011, 5-19 in 2021

Census data: taken from the 2011 and 2021 national Census and the 2018 population update.

Deprivation statistics: IMD taken from the English Indices of Deprivation, published