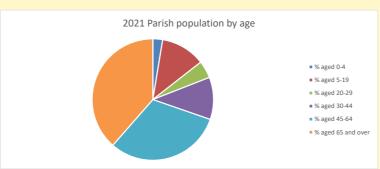

NB different age groups: 5-17 in 2011, 5-19 in 2021

Census data: taken from the 2011 and 2021 national Census and the 2018 population update.

Deprivation statistics: IMD taken from the English Indices of Deprivation, published