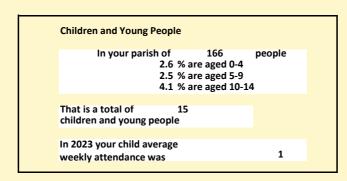

### Religion of those in your parish

In 2021

Your parish population in 2021 was

52.7% said they are Christian.

That is

87 people. In your parish your average weekly attendance is

166

6