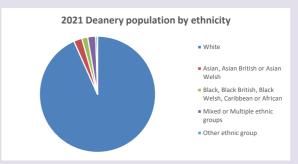

V2 Produced by Diocese of Oxford September 2024



NB different age groups: 5-17 in 2011, 5-19 in 2021



Census data: taken from the 2011 and 2021 national Census and the 2018 population update.

Deprivation statistics: IMD taken from the English Indices of Deprivation, published

by the Ministry of Housing, Communities & Local Government, Sept 2019.

The above statistics have been mapped onto parish boundaries so are approximations.

For more information, see:

https://www.churchofengland.org/researchandstats

#### Lathbury in the Deanery of NEWPORT

### Religion of those in your parish



In 2021





Your parish population in 2021 was

52.7% said they are Christian.

That is

87 people. In your parish your average weekly attendance is

166

6

## Ethnicity of those in your parish







## Thoughts to ponder:

What has surprised you in these tables and charts?

Does your congregation(s) reflect the age and ethnic mix of your parish?

Where are those who have identified as Christians who do not attend your church(es)? Do you have other Christian denomination churches in your parish?

How might this influence your mission plans?

This dashboard contains figures as submitted by churches currently in the parish Attendance statistics: taken from annual Statistics for Mission returns.

Average weekly attendance: attendance at Sunday and midweek church services & fresh expressions in October.