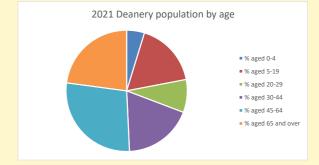

NB different age groups: 5-17 in 2011, 5-19 in 2021

Census data: taken from the 2011 and 2021 national Census and the 2018 population update.

Deprivation statistics: IMD taken from the English Indices of Deprivation, published