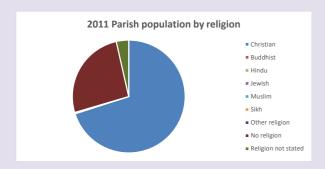

### Religion of those in your parish

In 2021

Your parish population in 2021 was

52.7% said they are Christian.

That is

87 people. In your parish your average weekly attendance is

166

6