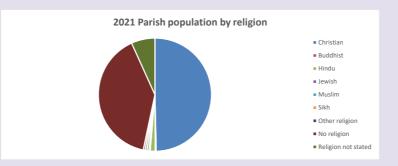

#### Religion of those in your parish

In 2021

Your parish population in 2021 was

49.6% said they are Christian.

That is

576 people. In your parish your average weekly attendance is

1161

12