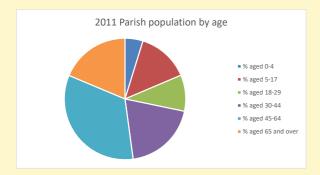

## Parish population, Census and deprivation summary

Deprivation Rank 2019 9,482

As at Jan 2024. 1=most deprived parish in the Church of England, 12,307=least deprived

NB different age groups: 5-17 in 2011, 5-19 in 2021