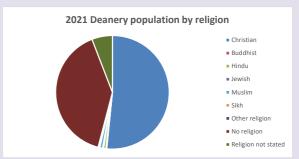

#### Religion of those in your parish

In 2021

Your parish population in 2021 was

49.6% said they are Christian.

That is

576 people. In your parish your average weekly attendance is

1161

12