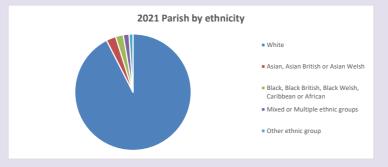

www2.cuf.org.uk/poverty-england/poverty-map

387

V2 Produced by Diocese of Oxford September 2024

Census data: taken from the 2011 and 2021 national Census and the 2018 population update.

Deprivation statistics: IMD taken from the English Indices of Deprivation, published

by the Ministry of Housing, Communities & Local Government, Sept 2019.

The above statistics have been mapped onto parish boundaries so are approximations.

For more information, see:

https://www.churchofengland.org/researchandstats

#### Stoke Hammond in the Deanery of MURSLEY

#### Religion of those in your parish



In 2021





Your parish population in 2021 was

49.6% said they are Christian.

That is

576 people. In your parish your average weekly attendance is

1161

12

## Ethnicity of those in your parish







# Thoughts to ponder:

What has surprised you in these tables and charts?

Does your congregation(s) reflect the age and ethnic mix of your parish?

Where are those who have identified as Christians who do not attend your church(es)? Do you have other Christian denomination churches in your parish?

How might this influence your mission plans?

This dashboard contains figures as submitted by churches currently in the parish Attendance statistics: taken from annual Statistics for Mission returns.

Average weekly attendance: attendance at Sunday and midweek church services & fresh expressions in October.

Every effort has been made to ensure that data are reliable. We would be pleased to be notified of any significant errors or omissions by email to parishreturns@oxford.anglican.org