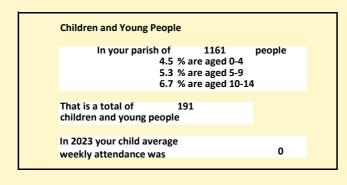

#### Religion of those in your parish

In 2021

Your parish population in 2021 was

49.6% said they are Christian.

That is

576 people. In your parish your average weekly attendance is

1161

12