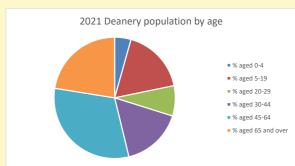

## Parish population, Census and deprivation summary

Deprivation Rank 2019 9,482

As at Jan 2024. 1=most deprived parish in the Church of England, 12,307=least deprived

NB different age groups: 5-17 in 2011, 5-19 in 2021