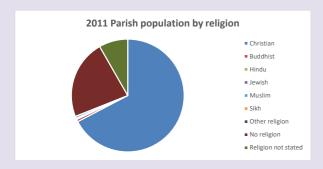

#### Religion of those in your parish

In 2021

Your parish population in 2021 was

49.6% said they are Christian.

That is

576 people. In your parish your average weekly attendance is

1161

12