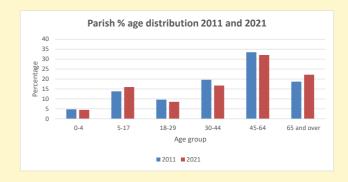

## Parish population, Census and deprivation summary

Deprivation Rank 2019 9,482

As at Jan 2024. 1=most deprived parish in the Church of England, 12,307=least deprived

NB different age groups: 5-17 in 2011, 5-19 in 2021