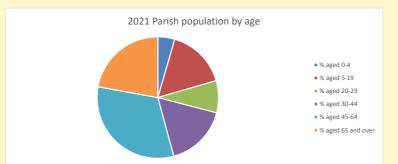

## Parish population, Census and deprivation summary

Deprivation Rank 2019 9,482

As at Jan 2024. 1=most deprived parish in the Church of England, 12,307=least deprived

NB different age groups: 5-17 in 2011, 5-19 in 2021