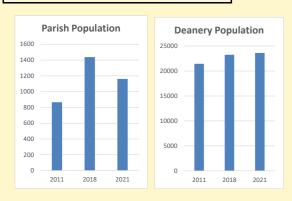

# Population of parish and deanery 2011, 2018 and 2021 Parish Deanery 2011 865 21444 2018 1437 23246

2021

1161

23622