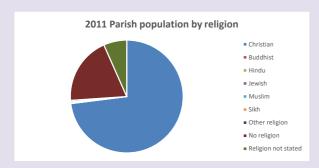

#### Religion of those in your parish

Your parish population in 2021 was

In 2021 58.5% said they are Christian.

That is

244 people. In your parish your average weekly attendance is

418

15