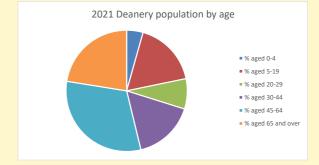

021

|      | Parish | Deanery |
|------|--------|---------|
| 2011 | 437    | 21444   |
| 2018 | 446    | 23246   |
| 2021 | 418    | 23622   |

#### **Parish Population Deanery Population** 500 25000 450 20000 350 300 15000 250 200 10000 150 100 5000 50 2018 2011 2011

#### Parish population, Census and deprivation summary

**Deprivation Rank** 2019 9,810

As at Jan 2024. 1=most deprived parish in the Church of England, 12,307=least deprived









Parish code: 270746

Number of churches in parish (2022): I

For more detailed census & deprivation info: see http://arcg.is/1RaS4CS

https://www.churchofengland.org/researchandstats and http://www2.cuf.org.uk/poverty-england/poverty-map

V2 Produced by Diocese of Oxford September 2024



NB different age groups: 5-17 in 2011, 5-19 in 2021



Census data: taken from the 2011 and 2021 national Census and the 2018 population update.

Deprivation statistics: IMD taken from the English Indices of Deprivation, published

by the Ministry of Housing, Communities & Local Government, Sept 2019.

The above statistics have been mapped onto parish boundaries so are approximations.

For more information, see:

https://www.churchofengland.org/researchandstats

#### Religion of those in your parish







Your parish population in 2021 was

In 2021 58.5% said they are Christian.

That is

244 people. In your parish your average weekly attendance is

418

15

#### Ethnicity of those in your parish







## Thoughts to ponder:

What has surprised you in these tables and charts?

Does your congregation(s) reflect the age and ethnic mix of you