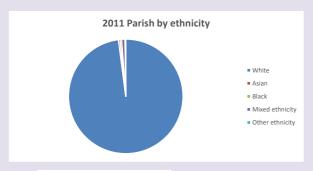

.cuf.org.uk/poverty-england/poverty-map

V2 Produced by Diocese of Oxford September 2024



NB different age groups: 5-17 in 2011, 5-19 in 2021



Census data: taken from the 2011 and 2021 national Census and the 2018 population update.

Deprivation statistics: IMD taken from the English Indices of Deprivation, published

by the Ministry of Housing, Communities & Local Government, Sept 2019.

The above statistics have been mapped onto parish boundaries so are approximations.

For more information, see:

https://www.churchofengland.org/researchandstats

#### Religion of those in your parish







Your parish population in 2021 was

In 2021 58.5% said they are Christian.

That is

244 people. In your parish your average weekly attendance is

418

15

#### Ethnicity of those in your parish







## Thoughts to ponder:

What has surprised you in these tables and charts?

Does your congregation(s) reflect the age and ethnic mix of your parish?

Where are those who have identified as Christians who do not attend your church(es)? Do you have other Christian denomination churches in your parish?

How might this influence your mission plans?

This dashboard contains figures as submitted by churches currently in the parish Attendance statistics: taken from annual Statistics for Mission returns.

Average weekly attendance: attendance at Sunday and midweek church services & fresh expressions in October.