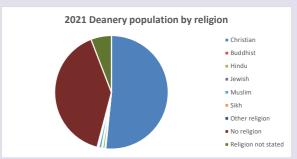

#### Religion of those in your parish

Your parish population in 2021 was

In 2021 58.5% said they are Christian.

That is

244 people. In your parish your average weekly attendance is

418

15