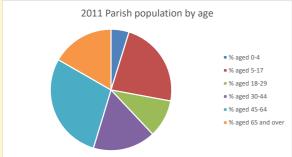

NB different age groups: 5-17 in 2011, 5-19 in 2021

Census data: taken from the 2011 and 2021 national Census and the 2018 population update.

Deprivation statistics: IMD taken from the English Indices of Deprivation, published