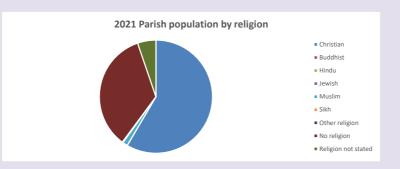

#### Religion of those in your parish

Your parish population in 2021 was

In 2021 58.5% said they are Christian.

That is

244 people. In your parish your average weekly attendance is

418

15