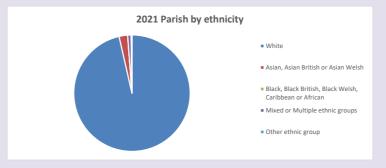

uf.org.uk/poverty-england/poverty-map

V2 Produced by Diocese of Oxford September 2024



NB different age groups: 5-17 in 2011, 5-19 in 2021



Census data: taken from the 2011 and 2021 national Census and the 2018 population update.

Deprivation statistics: IMD taken from the English Indices of Deprivation, published

by the Ministry of Housing, Communities & Local Government, Sept 2019.

The above statistics have been mapped onto parish boundaries so are approximations.

For more information, see:

https://www.churchofengland.org/researchandstats

#### Religion of those in your parish







Your parish population in 2021 was

In 2021 58.5% said they are Christian.

That is

244 people. In your parish your average weekly attendance is

418

15

#### Ethnicity of those in your parish







## Thoughts to ponder:

What has surprised you in these tables and charts?

Does your congregation(s) reflect the age and ethnic mix of your parish?

Where are those who have identified as Christians who do not attend your church(es)? Do you have other Christian denomination churches in your parish?

How might this influence your mission plans?

This dashboard contains figures as submitted by churches currently in the parish Attendance statistics: taken from annual Statistics for Mission returns.

Average weekly attendance: attendance at Sunday and midweek church services & fresh expressions in October.