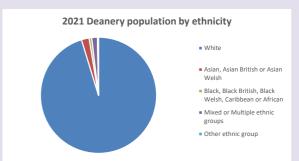

.org.uk/poverty-england/poverty-map

V2 Produced by Diocese of Oxford September 2024



NB different age groups: 5-17 in 2011, 5-19 in 2021



Census data: taken from the 2011 and 2021 national Census and the 2018 population update.

Deprivation statistics: IMD taken from the English Indices of Deprivation, published

by the Ministry of Housing, Communities & Local Government, Sept 2019.

The above statistics have been mapped onto parish boundaries so are approximations.

For more information, see:

https://www.churchofengland.org/researchandstats

#### Religion of those in your parish







Your parish population in 2021 was

In 2021 58.5% said they are Christian.

That is

244 people. In your parish your average weekly attendance is

418

15

#### Ethnicity of those in your parish







## Thoughts to ponder:

What has surprised you in these tables and charts?

Does your congregation(s) reflect the age and ethnic mix of your parish?

Where are those who have identified as Christians who do not attend your church(es)? Do you have other Christian denomination churches in your parish?

How might this influence your mission plans?

This dashboard contains figures as submitted by churches currently in the parish Attendance statistics: taken from annual Statistics for Mission returns.

Average weekly attendance: attendance at Sunday and midweek church services & fresh expressions in October.