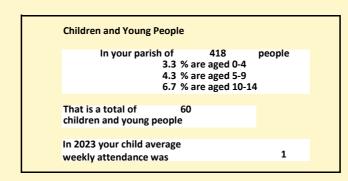

#### Religion of those in your parish

Your parish population in 2021 was

In 2021 58.5% said they are Christian.

That is

244 people. In your parish your average weekly attendance is

418

15