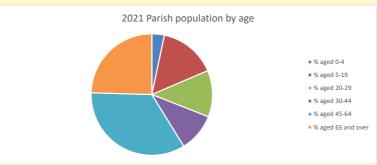

18

# Population of parish and deanery 2011, 2018 and 2021

|      | Parish | Deanery |
|------|--------|---------|
| 2011 | 437    | 21444   |
| 2018 | 446    | 23246   |
| 2021 | 418    | 23622   |

#### **Parish Population Deanery Population** 500 25000 450 20000 350 300 15000 250 200 10000 150 100 5000 50 2018 2011 2011

#### Parish population, Census and deprivation summary

**Deprivation Rank** 2019 9,810

As at Jan 2024. 1=most deprived parish in the Church of England, 12,307=least deprived









Parish code: 270746

Number of churches in parish (2022): I

For more detailed census & deprivation info: see http://arcg.is/1RaS4CS

https://www.churchofengland.org/researchandstats and http://www2.cuf.org.uk/poverty-england/poverty-map

V2 Produced by Diocese of Oxford September 2024



NB different age groups: 5-17 in 2011, 5-19 in 2021



Census data: taken from the 2011 and 2021 national Census and the 2018 population update.

Deprivation statistics: IMD taken from the English Indices of Deprivation, published

by the Ministry of Housing, Communities & Local Government, Sept 2019.

The above statistics have been mapped onto parish boundaries so are approximations.

For more information, see:

https://www.churchofengland.org/researchandstats

#### Religion of those in your parish







Your parish population in 2021 was

In 2021 58.5% said they are Christian.

That is

244 people. In your parish your average weekly attendance is

418

15

#### Ethnicity of those in your parish







## Thoughts to ponder:

What has surprised you in these tables and charts?

Does you