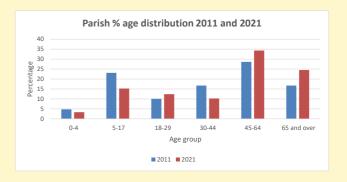

NB different age groups: 5-17 in 2011, 5-19 in 2021

Census data: taken from the 2011 and 2021 national Census and the 2018 population update.

Deprivation statistics: IMD taken from the English Indices of Deprivation, published