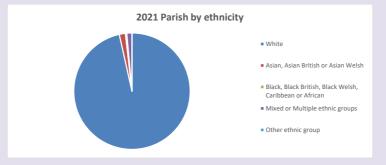

uk/poverty-england/poverty-map$ 

393

V2 Produced by Diocese of Oxford September 2024



NB different age groups: 5-17 in 2011, 5-19 in 2021



Census data: taken from the 2011 and 2021 national Census and the 2018 population update.

Deprivation statistics: IMD taken from the English Indices of Deprivation, published

by the Ministry of Housing, Communities & Local Government, Sept 2019.

The above statistics have been mapped onto parish boundaries so are approximations.

For more information, see:

https://www.churchofengland.org/researchandstats

### Religion of those in your parish



In 2021





Your parish population in 2021 was

56.3% said they are Christian.

That is

1065 people. In your parish your average weekly attendance is

1893

29

## Ethnicity of those in your parish







## Thoughts to ponder:

What has surprised you in these tables and charts?

Does your congregation(s) reflect the age and ethnic mix of your parish?

Where are those who have identified as Christians who do not attend your church(es)? Do you have other Christian denomination churches in your parish?

How might this influence your mission plans?

This dashboard contains figures as submitted by churches currently in the parish Attendance statistics: taken from annual Statistics for Mission returns.

Average weekly attendance: attendance at Sunday and midweek church services & fresh expressions in October.