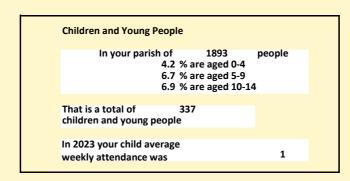

### Religion of those in your parish

In 2021

Your parish population in 2021 was

56.3% said they are Christian.

That is

1065 people. In your parish your average weekly attendance is

1893

29