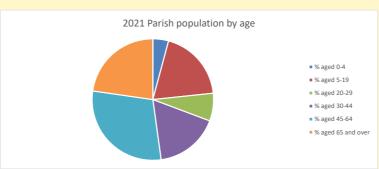

393

V2 Produced by Diocese of Oxford September 2024

NB different age groups: 5-17 in 2011, 5-19 in 2021

Census data: taken from the 2011 and 2021 national Census and the 2018 population update.

Deprivation statistics: IMD taken from the English Indices of Deprivation, published