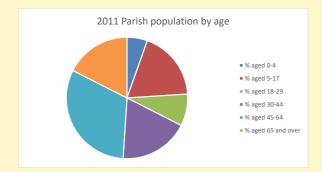

393

V2 Produced by Diocese of Oxford September 2024

NB different age groups: 5-17 in 2011, 5-19 in 2021

Census data: taken from the 2011 and 2021 national Census and the 2018 population update.

Deprivation statistics: IMD taken from the English Indices of Deprivation, published