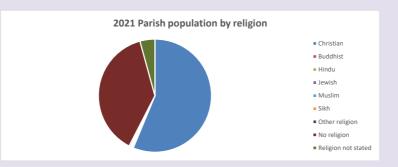

### Religion of those in your parish

In 2021

Your parish population in 2021 was

56.3% said they are Christian.

That is

1065 people. In your parish your average weekly attendance is

1893

29