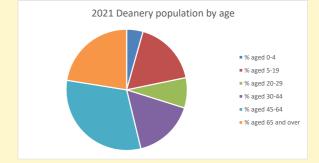

1

|      | Parish | Deanery |
|------|--------|---------|
| 2011 | 1857   | 21444   |
| 2018 | 1821   | 23246   |
| 2021 | 1893   | 23622   |

#### **Parish Population Deanery Population** 2000 25000 1800 20000 1400 1200 15000 1000 800 10000 600 400 5000 200 2018 2018 2011 2011

## Parish population, Census and deprivation summary

Deprivation Rank 2019 11,367

As at Jan 2024. 1=most deprived parish in the Church of England, 12,307=least deprived









#### Number of churches in parish (2022): I

For more detailed census & deprivation info: see http://arcg.is/1RaS4CS

 $https://www.churchofengland.org/researchand stats\\ and http://www2.cuf.org.uk/poverty-england/poverty-map$ 

393

V2 Produced by Diocese of Oxford September 2024



NB different age groups: 5-17 in 2011, 5-19 in 2021



Census data: taken from the 2011 and 2021 national Census and the 2018 population update.

Deprivation statistics: IMD taken from the English Indices of Deprivation, published

by the Ministry of Housing, Communities & Local Government, Sept 2019.

The above statistics have been mapped onto parish boundaries so are approximations.

For more information, see:

https://www.churchofengland.org/researchandstats

### Religion of those in your parish



In 2021





Your parish population in 2021 was

56.3% said they are Christian.

That is

1065 people. In your parish your average weekly attendance is

1893

29

## Ethnicity of those in your parish







## Thoughts to ponder:

What has surprised you in these tables and charts?

Does your congregation(s) reflect the age and ethnic mix of you