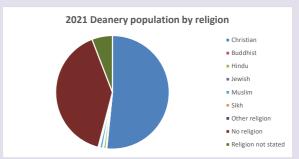

Number of churches in parish (2022): I

For more detailed census & deprivation info: see http://arcg.is/1RaS4CS

 $https://www.churchofengland.org/researchand stats\\ and http://www2.cuf.org.uk/poverty-england/poverty-map$ 

393

V2 Produced by Diocese of Oxford September 2024



NB different age groups: 5-17 in 2011, 5-19 in 2021



Census data: taken from the 2011 and 2021 national Census and the 2018 population update.

Deprivation statistics: IMD taken from the English Indices of Deprivation, published

by the Ministry of Housing, Communities & Local Government, Sept 2019.

The above statistics have been mapped onto parish boundaries so are approximations.

For more information, see:

https://www.churchofengland.org/researchandstats

### Religion of those in your parish



In 2021





Your parish population in 2021 was

56.3% said they are Christian.

That is

1065 people. In your parish your average weekly attendance is

1893

29

## Ethnicity of those in your parish







## Thoughts to ponder:

What has surprised you in these tables and charts?

Does your congregation(s) reflect the age and ethnic mix of your parish?

Where are those who have identified as Christians who do not attend your church(es)? Do you have other Christian denomination churches in your parish?

How might this influence your mission plans?

This dashboard contains figures as submitted by churches currently in the parish Attendance statistics: taken from annual Statistics for Mission returns.

Average weekly attendance: attendance at Sunday and midweek church services & fresh expressions in Oc