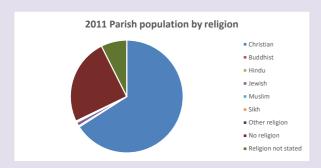

### Religion of those in your parish

In 2021

Your parish population in 2021 was

56.3% said they are Christian.

That is

1065 people. In your parish your average weekly attendance is

1893

29