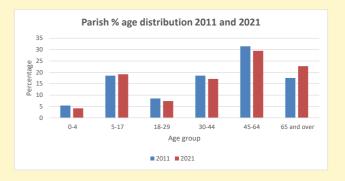

393

V2 Produced by Diocese of Oxford September 2024

NB different age groups: 5-17 in 2011, 5-19 in 2021

Census data: taken from the 2011 and 2021 national Census and the 2018 population update.

Deprivation statistics: IMD taken from the English Indices of Deprivation, published