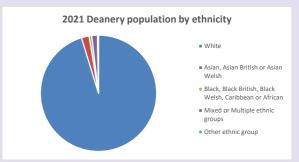

/poverty-england/poverty-map$ 

393

V2 Produced by Diocese of Oxford September 2024



NB different age groups: 5-17 in 2011, 5-19 in 2021



Census data: taken from the 2011 and 2021 national Census and the 2018 population update.

Deprivation statistics: IMD taken from the English Indices of Deprivation, published

by the Ministry of Housing, Communities & Local Government, Sept 2019.

The above statistics have been mapped onto parish boundaries so are approximations.

For more information, see:

https://www.churchofengland.org/researchandstats

### Religion of those in your parish



In 2021





Your parish population in 2021 was

56.3% said they are Christian.

That is

1065 people. In your parish your average weekly attendance is

1893

29

## Ethnicity of those in your parish







## Thoughts to ponder:

What has surprised you in these tables and charts?

Does your congregation(s) reflect the age and ethnic mix of your parish?

Where are those who have identified as Christians who do not attend your church(es)? Do you have other Christian denomination churches in your parish?

How might this influence your mission plans?

This dashboard contains figures as submitted by churches currently in the parish Attendance statistics: taken from annual Statistics for Mission returns.

Average weekly attendance: attendance at Sunday and midweek church services & fresh expressions in October.