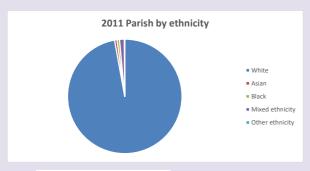

g.uk/poverty-england/poverty-map$ 

393

V2 Produced by Diocese of Oxford September 2024



NB different age groups: 5-17 in 2011, 5-19 in 2021



Census data: taken from the 2011 and 2021 national Census and the 2018 population update.

Deprivation statistics: IMD taken from the English Indices of Deprivation, published

by the Ministry of Housing, Communities & Local Government, Sept 2019.

The above statistics have been mapped onto parish boundaries so are approximations.

For more information, see:

https://www.churchofengland.org/researchandstats

### Religion of those in your parish



In 2021





Your parish population in 2021 was

56.3% said they are Christian.

That is

1065 people. In your parish your average weekly attendance is

1893

29

## Ethnicity of those in your parish







## Thoughts to ponder:

What has surprised you in these tables and charts?

Does your congregation(s) reflect the age and ethnic mix of your parish?

Where are those who have identified as Christians who do not attend your church(es)? Do you have other Christian denomination churches in your parish?

How might this influence your mission plans?

This dashboard contains figures as submitted by churches currently in the parish Attendance statistics: taken from annual Statistics for Mission returns.

Average weekly attendance: attendance at Sunday and midweek church services & fresh expressions in October.