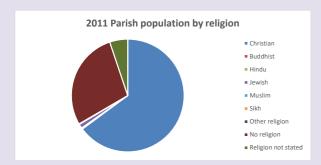

#### Religion of those in your parish

Your parish population in 2021 was

In 2021 51.2% said they are Christian.

That is

238 people. In your parish your average weekly attendance is

466

4