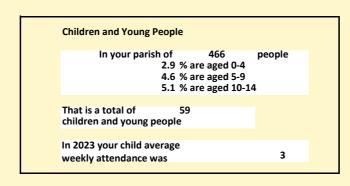

#### Religion of those in your parish

Your parish population in 2021 was

In 2021 51.2% said they are Christian.

That is

238 people. In your parish your average weekly attendance is

466

4