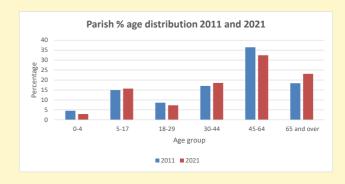

NB different age groups: 5-17 in 2011, 5-19 in 2021

Census data: taken from the 2011 and 2021 national Census and the 2018 population update. Deprivation statistics: IMD taken from the English Indices of Deprivation, published by the Ministry of Housing, Communities & Local Government, Sept 2019. The above statistics have been mapped onto parish boundaries so are approximations.