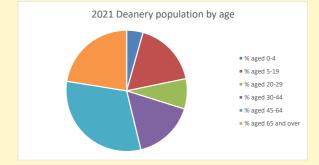

NB different age groups: 5-17 in 2011, 5-19 in 2021

Census data: taken from the 2011 and 2021 national Census and the 2018 population update. Deprivation statistics: IMD taken from the English Indices of Deprivation, published by the Ministry of Housing, Communities & Local Government, Sept 2019. The above statistics have been mapped onto parish boundaries so are approximations.