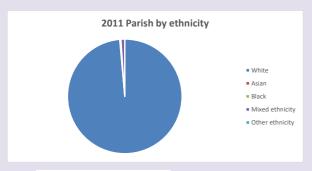

y-map

V2 Produced by Diocese of Oxford September 2024



NB different age groups: 5-17 in 2011, 5-19 in 2021



Census data: taken from the 2011 and 2021 national Census and the 2018 population update. Deprivation statistics: IMD taken from the English Indices of Deprivation, published by the Ministry of Housing, Communities & Local Government, Sept 2019. The above statistics have been mapped onto parish boundaries so are approximations.

For more information, see:

https://www.churchofengland.org/researchandstats

#### Slapton in the Deanery of MURSLEY

#### Religion of those in your parish







Your parish population in 2021 was

In 2021 51.2% said they are Christian.

That is

238 people. In your parish your average weekly attendance is

466

4

## Ethnicity of those in your parish







# Thoughts to ponder:

What has surprised you in these tables and charts?

Does your congregation(s) reflect the age and ethnic mix of your parish?

Every effort has been made to ensure that data are reliable. We would be pleased to be notified of any significant errors or omissions by email to parishreturns@oxford.anglican.org

Where are those who have identified as Christians who do not attend your church(es)? Do you have other Christian denomination churches in your parish?

How might this influence your mission plans?

This dashboard contains figures as submitted by churches currently in the parish Attendance statistics: taken from annual Statistics for Mission returns.

Average weekly attendance: attendance at Sunday and midweek church services & fresh expressions in October.