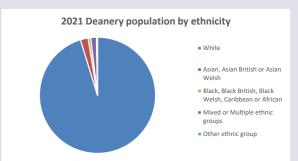

p

V2 Produced by Diocese of Oxford September 2024



NB different age groups: 5-17 in 2011, 5-19 in 2021



Census data: taken from the 2011 and 2021 national Census and the 2018 population update. Deprivation statistics: IMD taken from the English Indices of Deprivation, published by the Ministry of Housing, Communities & Local Government, Sept 2019. The above statistics have been mapped onto parish boundaries so are approximations.

For more information, see:

https://www.churchofengland.org/researchandstats

#### Slapton in the Deanery of MURSLEY

#### Religion of those in your parish







Your parish population in 2021 was

In 2021 51.2% said they are Christian.

That is

238 people. In your parish your average weekly attendance is

466

4

## Ethnicity of those in your parish







# Thoughts to ponder:

What has surprised you in these tables and charts?

Does your congregation(s) reflect the age and ethnic mix of your parish?

Every effort has been made to ensure that data are reliable. We would be pleased to be notified of any significant errors or omissions by email to parishreturns@oxford.anglican.org

Where are those who have identified as Christians who do not attend your church(es)? Do you have other Christian denomination churches in your parish?

How might this influence your mission plans?

This dashboard contains figures as submitted by churches currently in the parish Attendance statistics: taken from annual Statistics for Mission returns.

Average weekly attendance: attendance at Sunday and midweek church services & fresh expressions in October.