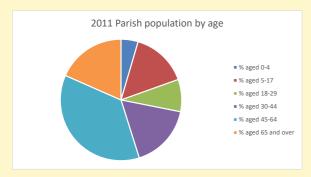

NB different age groups: 5-17 in 2011, 5-19 in 2021

Census data: taken from the 2011 and 2021 national Census and the 2018 population update. Deprivation statistics: IMD taken from the English Indices of Deprivation, published by the Ministry of Housing, Communities & Local Government, Sept 2019. The above statistics have been mapped onto parish boundaries so are approximations.