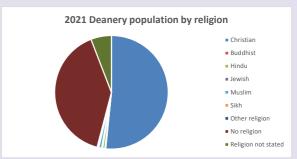

es in parish (2022): I

For more detailed census & deprivation info: see http://arcg.is/1RaS4CS

https://www.churchofengland.org/researchandstats and http://www2.cuf.org.uk/poverty-england/poverty-map

V2 Produced by Diocese of Oxford September 2024



NB different age groups: 5-17 in 2011, 5-19 in 2021



Census data: taken from the 2011 and 2021 national Census and the 2018 population update. Deprivation statistics: IMD taken from the English Indices of Deprivation, published by the Ministry of Housing, Communities & Local Government, Sept 2019. The above statistics have been mapped onto parish boundaries so are approximations.

For more information, see:

https://www.churchofengland.org/researchandstats

#### Slapton in the Deanery of MURSLEY

#### Religion of those in your parish







Your parish population in 2021 was

In 2021 51.2% said they are Christian.

That is

238 people. In your parish your average weekly attendance is

466

4

## Ethnicity of those in your parish







# Thoughts to ponder:

What has surprised you in these tables and charts?

Does your congregation(s) reflect the age and ethnic mix of your parish?

Every effort has been made to ensure that data are reliable. We would be pleased to be notified of any significant errors or omissions by email to parishreturns@oxford.anglican.org

Where are those who have identified as Christians who do not attend your church(es)? Do you have other Christian denomination churches in your parish?

How might this influence your mission plans?

This dashboard contains figures as submitted by churches currently in