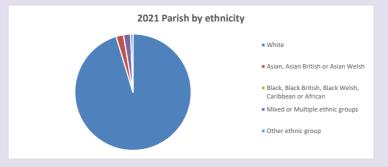

map

V2 Produced by Diocese of Oxford September 2024



NB different age groups: 5-17 in 2011, 5-19 in 2021



Census data: taken from the 2011 and 2021 national Census and the 2018 population update. Deprivation statistics: IMD taken from the English Indices of Deprivation, published by the Ministry of Housing, Communities & Local Government, Sept 2019. The above statistics have been mapped onto parish boundaries so are approximations.

For more information, see:

https://www.churchofengland.org/researchandstats

#### Slapton in the Deanery of MURSLEY

#### Religion of those in your parish







Your parish population in 2021 was

In 2021 51.2% said they are Christian.

That is

238 people. In your parish your average weekly attendance is

466

4

## Ethnicity of those in your parish







# Thoughts to ponder:

What has surprised you in these tables and charts?

Does your congregation(s) reflect the age and ethnic mix of your parish?

Every effort has been made to ensure that data are reliable. We would be pleased to be notified of any significant errors or omissions by email to parishreturns@oxford.anglican.org

Where are those who have identified as Christians who do not attend your church(es)? Do you have other Christian denomination churches in your parish?

How might this influence your mission plans?

This dashboard contains figures as submitted by churches currently in the parish Attendance statistics: taken from annual Statistics for Mission returns.

Average weekly attendance: attendance at Sunday and midweek church services & fresh expressions in October.