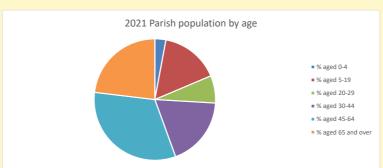

NB different age groups: 5-17 in 2011, 5-19 in 2021

Census data: taken from the 2011 and 2021 national Census and the 2018 population update. Deprivation statistics: IMD taken from the English Indices of Deprivation, published by the Ministry of Housing, Communities & Local Government, Sept 2019. The above statistics have been mapped onto parish boundaries so are approximations.