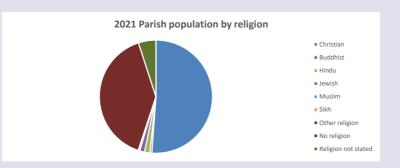

#### Religion of those in your parish

Your parish population in 2021 was

In 2021 51.2% said they are Christian.

That is

238 people. In your parish your average weekly attendance is

466

4