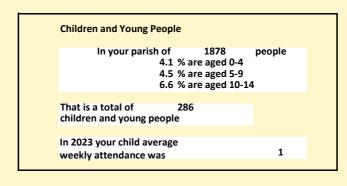

#### Religion of those in your parish

In 2021

Your parish population in 2021 was

58.5% said they are Christian.

That is

1099 people. In your parish your average weekly attendance is

1878

37