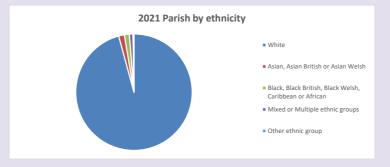

org.uk/poverty-england/poverty-map

402

V2 Produced by Diocese of Oxford September 2024

Census data: taken from the 2011 and 2021 national Census and the 2018 population update.

Deprivation statistics: IMD taken from the English Indices of Deprivation, published

by the Ministry of Housing, Communities & Local Government, Sept 2019.

The above statistics have been mapped onto parish boundaries so are approximations.

For more information, see:

https://www.churchofengland.org/researchandstats

#### **Newton Longville in the Deanery of MURSLEY**

#### Religion of those in your parish



In 2021





Your parish population in 2021 was

58.5% said they are Christian.

That is

1099 people. In your parish your average weekly attendance is

1878

37

### Ethnicity of those in your parish







# Thoughts to ponder:

What has surprised you in these tables and charts?

Does your congregation(s) reflect the age and ethnic mix of your parish?

Where are those who have identified as Christians who do not attend your church(es)? Do you have other Christian denomination churches in your parish?

How might this influence your mission plans?

This dashboard contains figures as submitted by churches currently in the parish Attendance statistics: taken from annual Statistics for Mission returns.

Average weekly attendance: attendance at Sunday and midweek church services & fresh expressions in October.

Every effort has been made to ensure that data are reliable. We would be pleased to be notified of any significant errors or omissions by email to parishreturns@oxford.anglican.org