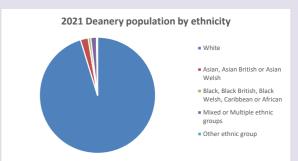

g.uk/poverty-england/poverty-map

402

V2 Produced by Diocese of Oxford September 2024

Census data: taken from the 2011 and 2021 national Census and the 2018 population update.

Deprivation statistics: IMD taken from the English Indices of Deprivation, published

by the Ministry of Housing, Communities & Local Government, Sept 2019.

The above statistics have been mapped onto parish boundaries so are approximations.

For more information, see:

https://www.churchofengland.org/researchandstats

#### **Newton Longville in the Deanery of MURSLEY**

#### Religion of those in your parish



In 2021





Your parish population in 2021 was

58.5% said they are Christian.

That is

1099 people. In your parish your average weekly attendance is

1878

37

### Ethnicity of those in your parish







# Thoughts to ponder:

What has surprised you in these tables and charts?

Does your congregation(s) reflect the age and ethnic mix of your parish?

Where are those who have identified as Christians who do not attend your church(es)? Do you have other Christian denomination churches in your parish?

How might this influence your mission plans?

This dashboard contains figures as submitted by churches currently in the parish Attendance statistics: taken from annual Statistics for Mission returns.

Average weekly attendance: attendance at Sunday and midweek church services & fresh expressions in October.

Every effort has been made to ensure that data are reliable. We would be pleased to be notified of any significant errors or omissions by email to parishreturns@oxford.anglican.org