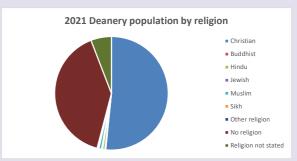

#### Religion of those in your parish

In 2021

Your parish population in 2021 was

58.5% said they are Christian.

That is

1099 people. In your parish your average weekly attendance is

1878

37