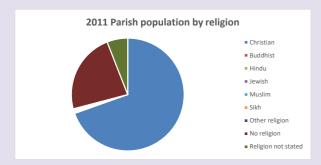

#### Religion of those in your parish

In 2021

Your parish population in 2021 was

58.5% said they are Christian.

That is

1099 people. In your parish your average weekly attendance is

1878

37