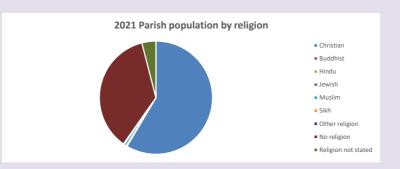

#### Religion of those in your parish

In 2021

Your parish population in 2021 was

58.5% said they are Christian.

That is

1099 people. In your parish your average weekly attendance is

1878

37