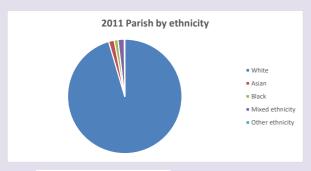

f.org.uk/poverty-england/poverty-map

402

V2 Produced by Diocese of Oxford September 2024

Census data: taken from the 2011 and 2021 national Census and the 2018 population update.

Deprivation statistics: IMD taken from the English Indices of Deprivation, published

by the Ministry of Housing, Communities & Local Government, Sept 2019.

The above statistics have been mapped onto parish boundaries so are approximations.

For more information, see:

https://www.churchofengland.org/researchandstats

#### **Newton Longville in the Deanery of MURSLEY**

#### Religion of those in your parish



In 2021





Your parish population in 2021 was

58.5% said they are Christian.

That is

1099 people. In your parish your average weekly attendance is

1878

37

### Ethnicity of those in your parish







# Thoughts to ponder:

What has surprised you in these tables and charts?

Does your congregation(s) reflect the age and ethnic mix of your parish?

Where are those who have identified as Christians who do not attend your church(es)? Do you have other Christian denomination churches in your parish?

How might this influence your mission plans?

This dashboard contains figures as submitted by churches currently in the parish Attendance statistics: taken from annual Statistics for Mission returns.

Average weekly attendance: attendance at Sunday and midweek church services & fresh expressions in October.

Every effort has been made to ensure that data are reliable. We would be pleased to be notified of any significant errors or omissions by email to parishreturns@oxford.anglican.org