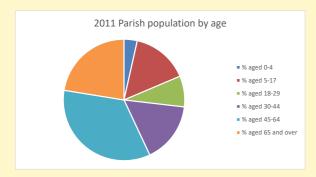

# Thoughts to ponder:

What has surprised you in these tables and charts?

Does your congregation(s) reflect the age and ethnic mix of your parish?

Where are those who have identified as Christians who do not attend your church(es)? Do you have other Christian denomination churches in your parish?