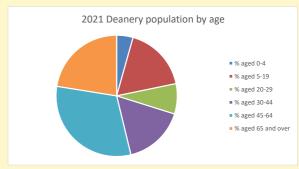

# Population of parish and deanery 2011, 2018 and 2021 Parish Deanery 2011 1839 21444 2018 1958 23246

2021

1878

23622