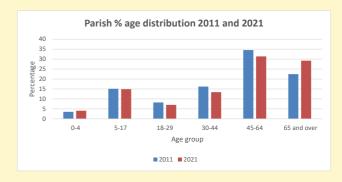

# Thoughts to ponder:

What has surprised you in these tables and charts?

Does your congregation(s) reflect the age and ethnic mix of your parish?

Where are those who have identified as Christians who do not attend your church(es)? Do you have other Christian denomination churches in your parish?