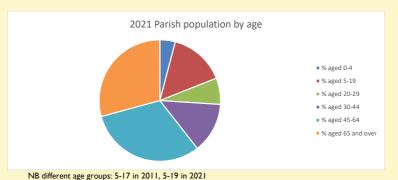

#### Religion of those in your parish

In 2021

Your parish population in 2021 was

58.5% said they are Christian.

That is

1099 people. In your parish your average weekly attendance is

1878

37