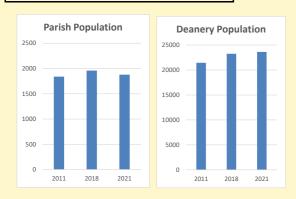

# Population of parish and deanery 2011, 2018 and 2021 Parish Deanery 2011 1839 21444 2018 1958 23246

2021

1878

23622