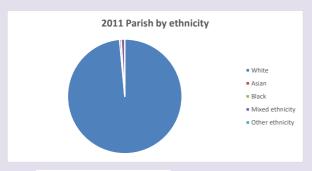

roduced by Diocese of Oxford September 2024



NB different age groups: 5-17 in 2011, 5-19 in 2021



Census data: taken from the 2011 and 2021 national Census and the 2018 population update.

Deprivation statistics: IMD taken from the English Indices of Deprivation, published

by the Ministry of Housing, Communities & Local Government, Sept 2019.

The above statistics have been mapped onto parish boundaries so are approximations.

For more information, see:

https://www.churchofengland.org/researchandstats

#### Little Brickhill in the Deanery of MURSLEY

### Religion of those in your parish







Your parish population in 2021 was

In 2021 50.4% said they are Christian.

That is

223 people. In your parish your average weekly attendance is

442

4

## Ethnicity of those in your parish







## Thoughts to ponder:

What has surprised you in these tables and charts?

Does your congregation(s) reflect the age and ethnic mix of your parish?

Where are those who have identified as Christians who do not attend your church(es)? Do you have other Christian denomination churches in your parish?

How might this influence your mission plans?

This dashboard contains figures as submitted by churches currently in the parish Attendance statistics: taken from annual Statistics for Mission returns.

Average weekly attendance: attendance at Sunday and midweek church services & fresh expressions in October.

Every effort has been made to ensure that data are reliable. We would be pleased to be notified of any significant errors or omissions by email to parishreturns@oxford.anglican.org