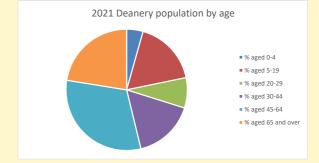

NB different age groups: 5-17 in 2011, 5-19 in 2021

Census data: taken from the 2011 and 2021 national Census and the 2018 population update.

Deprivation statistics: IMD taken from the English Indices of Deprivation, published