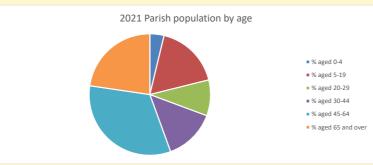

NB different age groups: 5-17 in 2011, 5-19 in 2021

Census data: taken from the 2011 and 2021 national Census and the 2018 population update.

Deprivation statistics: IMD taken from the English Indices of Deprivation, published