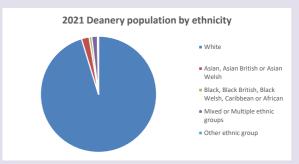

ced by Diocese of Oxford September 2024



NB different age groups: 5-17 in 2011, 5-19 in 2021



Census data: taken from the 2011 and 2021 national Census and the 2018 population update.

Deprivation statistics: IMD taken from the English Indices of Deprivation, published

by the Ministry of Housing, Communities & Local Government, Sept 2019.

The above statistics have been mapped onto parish boundaries so are approximations.

For more information, see:

https://www.churchofengland.org/researchandstats

#### Little Brickhill in the Deanery of MURSLEY

### Religion of those in your parish







Your parish population in 2021 was

In 2021 50.4% said they are Christian.

That is

223 people. In your parish your average weekly attendance is

442

4

## Ethnicity of those in your parish







## Thoughts to ponder:

What has surprised you in these tables and charts?

Does your congregation(s) reflect the age and ethnic mix of your parish?

Where are those who have identified as Christians who do not attend your church(es)? Do you have other Christian denomination churches in your parish?

How might this influence your mission plans?

This dashboard contains figures as submitted by churches currently in the parish Attendance statistics: taken from annual Statistics for Mission returns.

Average weekly attendance: attendance at Sunday and midweek church services & fresh expressions in October.

Every effort has been made to ensure that data are reliable. We would be pleased to be notified of any significant errors or omissions by email to parishreturns@oxford.anglican.org