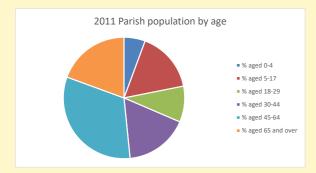

NB different age groups: 5-17 in 2011, 5-19 in 2021

Census data: taken from the 2011 and 2021 national Census and the 2018 population update.

Deprivation statistics: IMD taken from the English Indices of Deprivation, published