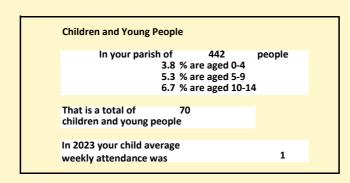

### Religion of those in your parish

Your parish population in 2021 was

In 2021 50.4% said they are Christian.

That is

223 people. In your parish your average weekly attendance is

442

4