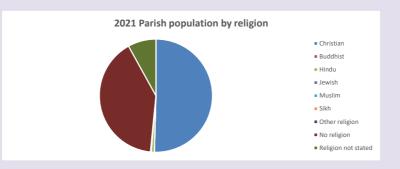

### Religion of those in your parish

Your parish population in 2021 was

In 2021 50.4% said they are Christian.

That is

223 people. In your parish your average weekly attendance is

442

4