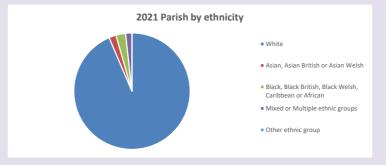

duced by Diocese of Oxford September 2024



NB different age groups: 5-17 in 2011, 5-19 in 2021



Census data: taken from the 2011 and 2021 national Census and the 2018 population update.

Deprivation statistics: IMD taken from the English Indices of Deprivation, published

by the Ministry of Housing, Communities & Local Government, Sept 2019.

The above statistics have been mapped onto parish boundaries so are approximations.

For more information, see:

https://www.churchofengland.org/researchandstats

#### Little Brickhill in the Deanery of MURSLEY

### Religion of those in your parish







Your parish population in 2021 was

In 2021 50.4% said they are Christian.

That is

223 people. In your parish your average weekly attendance is

442

4

## Ethnicity of those in your parish







## Thoughts to ponder:

What has surprised you in these tables and charts?

Does your congregation(s) reflect the age and ethnic mix of your parish?

Where are those who have identified as Christians who do not attend your church(es)? Do you have other Christian denomination churches in your parish?

How might this influence your mission plans?

This dashboard contains figures as submitted by churches currently in the parish Attendance statistics: taken from annual Statistics for Mission returns.

Average weekly attendance: attendance at Sunday and midweek church services & fresh expressions in October.

Every effort has been made to ensure that data are reliable. We would be pleased to be notified of any significant errors or omissions by email to parishreturns@oxford.anglican.org