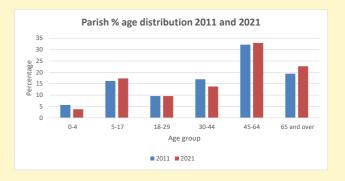

NB different age groups: 5-17 in 2011, 5-19 in 2021

Census data: taken from the 2011 and 2021 national Census and the 2018 population update.

Deprivation statistics: IMD taken from the English Indices of Deprivation, published