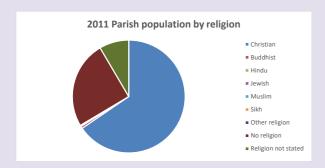

## Religion of those in your parish

In 2021

Your parish population in 2021 was

49.7% said they are Christian.

That is

329 people. In your parish your average weekly attendance is

663

12