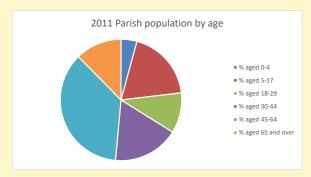

399

V2 Produced by Diocese of Oxford September 2024

NB different age groups: 5-17 in 2011, 5-19 in 2021

Census data: taken from the 2011 and 2021 national Census and the 2018 population update.

Deprivation statistics: IMD taken from the English Indices of Deprivation, published