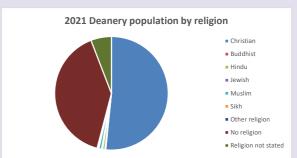

ofengland.org/researchandstats\\ and http://www2.cuf.org.uk/poverty-england/poverty-map$ 

399

V2 Produced by Diocese of Oxford September 2024



NB different age groups: 5-17 in 2011, 5-19 in 2021



Census data: taken from the 2011 and 2021 national Census and the 2018 population update.

Deprivation statistics: IMD taken from the English Indices of Deprivation, published

Deprivation statistics: IPID taken from the English Indices of Deprivation, publish

by the Ministry of Housing, Communities & Local Government, Sept 2019.

The above statistics have been mapped onto parish boundaries so are approximations.

For more information, see:

https://www.churchofengland.org/researchandstats

### **Drayton Parslow in the Deanery of MURSLEY**

## Religion of those in your parish



In 2021





Your parish population in 2021 was

49.7% said they are Christian.

That is

329 people. In your parish your average weekly attendance is

663

12

# Ethnicity of those in your parish







# Thoughts to ponder:

What has surprised you in these tables and charts?

Does your congregation(s) reflect the age and ethnic mix of your parish?

Where are those who have identified as Christians who do not attend your church(es)? Do you have other Christian denomination churches in your parish?

How might this influence your mission plans?

This dashboard contains figures as submitted by churches currently in the parish Attendance statistics: taken from annual Statistics for Mission returns.

Average weekly attendance: attendance at Sunday and midweek church services & fresh expressions in Octobe