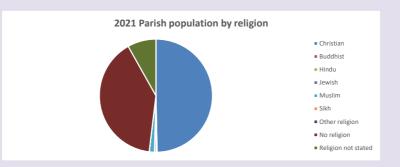

## Religion of those in your parish

In 2021

Your parish population in 2021 was

49.7% said they are Christian.

That is

329 people. In your parish your average weekly attendance is

663

12