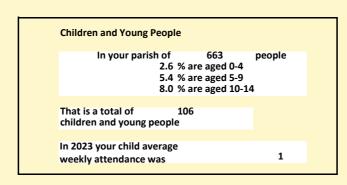

# Population of parish and deanery 2011, 2018 and 2021 Parish Deanery 2011 614 21444 2018 617 23246 2021 663 23622

399

V2 Produced by Diocese of Oxford September 2024

NB different age groups: 5-17 in 2011, 5-19 in 2021

Census data: taken from the 2011 and 2021 national Census and the 2018 population update.

Deprivation statistics: IMD taken from the English Indices of Deprivation, published