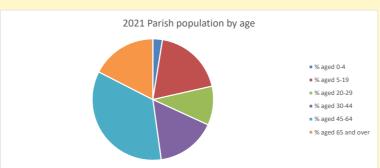

399

V2 Produced by Diocese of Oxford September 2024

NB different age groups: 5-17 in 2011, 5-19 in 2021

Census data: taken from the 2011 and 2021 national Census and the 2018 population update.

Deprivation statistics: IMD taken from the English Indices of Deprivation, published