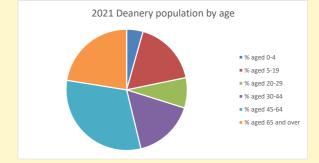

399

V2 Produced by Diocese of Oxford September 2024

NB different age groups: 5-17 in 2011, 5-19 in 2021

Census data: taken from the 2011 and 2021 national Census and the 2018 population update.

Deprivation statistics: IMD taken from the English Indices of Deprivation, published