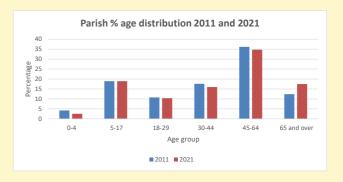

399

V2 Produced by Diocese of Oxford September 2024

NB different age groups: 5-17 in 2011, 5-19 in 2021

Census data: taken from the 2011 and 2021 national Census and the 2018 population update.

Deprivation statistics: IMD taken from the English Indices of Deprivation, published