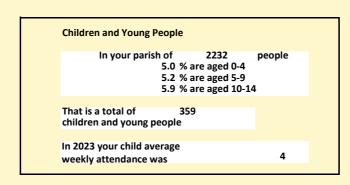

# Population of parish and deanery 2011, 2018 and 2021 Parish Deanery 2011 2043 21444 2018 2029 23246 2021 2232 23622

390

V2 Produced by Diocese of Oxford September 2024

NB different age groups: 5-17 in 2011, 5-19 in 2021

Census data: taken from the 2011 and 2021 national Census and the 2018 population update.

Deprivation statistics: IMD taken from the English Indices of Deprivation, published by the Ministry of Housing, Communities & Local Government, Sept 2019.