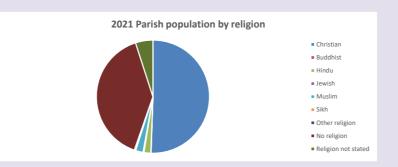

## Religion of those in your parish

In 2021

Your parish population in 2021 was

50.5% said they are Christian. Th

That is

1128 people. In your parish your average weekly attendance is

2232

34