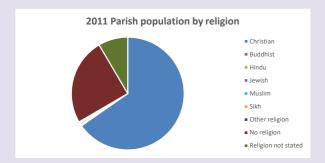

## Religion of those in your parish

In 2021

Your parish population in 2021 was

50.5% said they are Christian. Th

That is

1128 people. In your parish your average weekly attendance is

2232

34