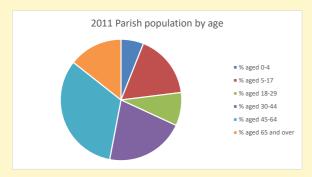

390

V2 Produced by Diocese of Oxford September 2024

NB different age groups: 5-17 in 2011, 5-19 in 2021

Census data: taken from the 2011 and 2021 national Census and the 2018 population update.

Deprivation statistics: IMD taken from the English Indices of Deprivation, published by the Ministry of Housing, Communities & Local Government, Sept 2019.