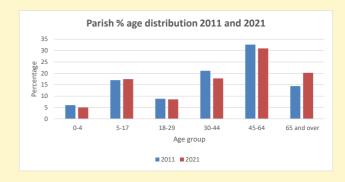

390

V2 Produced by Diocese of Oxford September 2024

NB different age groups: 5-17 in 2011, 5-19 in 2021

Census data: taken from the 2011 and 2021 national Census and the 2018 population update.

Deprivation statistics: IMD taken from the English Indices of Deprivation, published by the Ministry of Housing, Communities & Local Government, Sept 2019.