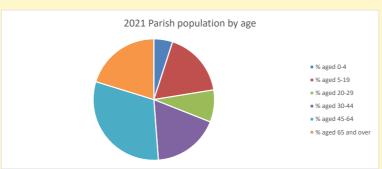

390

V2 Produced by Diocese of Oxford September 2024

NB different age groups: 5-17 in 2011, 5-19 in 2021

Census data: taken from the 2011 and 2021 national Census and the 2018 population update.

Deprivation statistics: IMD taken from the English Indices of Deprivation, published by the Ministry of Housing, Communities & Local Government, Sept 2019.