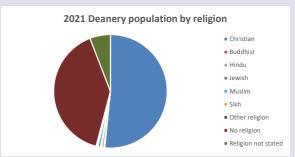

tailed census & deprivation info: see http://arcg.is/1RaS4CS

 $https://www.churchofengland.org/researchand stats \\ and http://www2.cuf.org.uk/poverty-england/poverty-map$ 

390

V2 Produced by Diocese of Oxford September 2024



NB different age groups: 5-17 in 2011, 5-19 in 2021



Census data: taken from the 2011 and 2021 national Census and the 2018 population update.

Deprivation statistics: IMD taken from the English Indices of Deprivation, published by the Ministry of Housing, Communities & Local Government, Sept 2019.

The above statistics have been mapped onto parish boundaries so are approximations. For more information, see:

https://www.churchofengland.org/researchandstats

### Cheddington w Mentmore in the Deanery of MURSLEY

## Religion of those in your parish



In 2021





Your parish population in 2021 was

50.5% said they are Christian. Th

That is

1128 people. In your parish your average weekly attendance is

2232

34

# Ethnicity of those in your parish







# Thoughts to ponder:

What has surprised you in these tables and charts?

Does your congregation(s) reflect the age and ethnic mix of your parish?

Where are those who have identified as Christians who do not attend your church(es)? Do you have other Christian denomination churches in your parish?

How might this influence your mission plans?

This dashboard contains figures as submitted by churches currently in the parish Attendance statistics: taken from annual Statistics for Mission returns.

Average weekly attendance: attendance at Sunday and midweek church services & fresh expressions in O