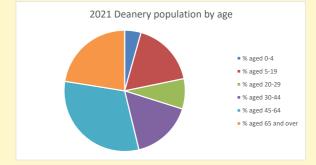

ngton w Mentmore in the Deanery of MURSLEY

# Population of parish and deanery 2011, 2018 and 2021 Parish Deanery 2011 2043 21444 2018 2029 23246 2021 2232 23622

### **Parish Population Deanery Population** 2500 25000 2000 20000 1500 15000 1000 10000 500 5000 2018 2018 2011 2011

# Parish population, Census and deprivation summary

Deprivation Rank 2019 10,259

As at Jan 2024. 1=most deprived parish in the Church of England, 12,307=least deprived









### Number of churches in parish (2022): 2

For more detailed census & deprivation info: see http://arcg.is/1RaS4CS

 $https://www.churchofengland.org/researchand stats \\ and http://www2.cuf.org.uk/poverty-england/poverty-map$ 

390

V2 Produced by Diocese of Oxford September 2024



NB different age groups: 5-17 in 2011, 5-19 in 2021



Census data: taken from the 2011 and 2021 national Census and the 2018 population update.

Deprivation statistics: IMD taken from the English Indices of Deprivation, published by the Ministry of Housing, Communities & Local Government, Sept 2019.

The above statistics have been mapped onto parish boundaries so are approximations. For more information, see:

https://www.churchofengland.org/researchandstats

### Cheddington w Mentmore in the Deanery of MURSLEY

## Religion of those in your parish



In 2021





Your parish population in 2021 was

50.5% said they are Christian. Th

That is

1128 people. In your parish your average weekly attendance is

2232

34

# Ethnicity of those in your parish







# Thoughts to ponder:

What has surprised you in these tables and charts?

Does your c