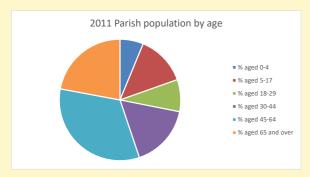

## Thoughts to ponder:

What has surprised you in these tables and charts?

Does your congregation(s) reflect the age and ethnic mix of your parish?

Where are those who have identified as Christians who do not attend your church(es)? Do you have other Christian denomination churches in your parish?