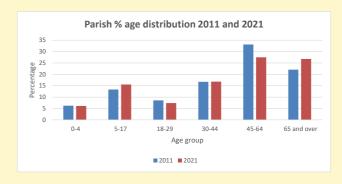

## Thoughts to ponder:

What has surprised you in these tables and charts?

Does your congregation(s) reflect the age and ethnic mix of your parish?

Where are those who have identified as Christians who do not attend your church(es)? Do you have other Christian denomination churches in your parish?