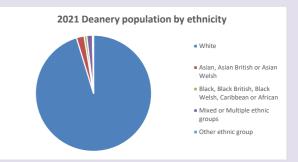

urchofengland.org/researchandstats and http://www2.cuf.org.uk/poverty-england/poverty-map

V2 Produced by Diocese of Oxford September 2024







Census data: taken from the 2011 and 2021 national Census and the 2018 population update. Deprivation statistics: IMD taken from the English Indices of Deprivation, published by the Ministry of Housing, Communities & Local Government, Sept 2019. The above statistics have been mapped onto parish boundaries so are approximations. For more information, see:

https://www.churchofengland.org/researchandstats

#### Religion of those in your parish



In 2021





Your parish population in 2021 was

52.9% said they are Christian.

That is

337 people. In your parish your average weekly attendance is

636

11

#### Ethnicity of those in your parish







## Thoughts to ponder:

What has surprised you in these tables and charts?

Does your congregation(s) reflect the age and ethnic mix of your parish?

Where are those who have identified as Christians who do not attend your church(es)? Do you have other Christian denomination churches in your parish?

How might this influence your mission plans?

This dashboard contains figures as submitted by churches currently in the parish Attendance statistics: taken from annual Statistics for Mission returns.

Average weekly attendance: attendance at Sunday and midweek church services & fresh expressions in October.