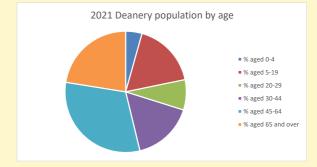

#### Religion of those in your parish

In 2021

Your parish population in 2021 was

52.9% said they are Christian.

That is

337 people. In your parish your average weekly attendance is

636

11