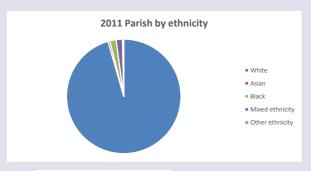

w.churchofengland.org/researchandstats and http://www2.cuf.org.uk/poverty-england/poverty-map

V2 Produced by Diocese of Oxford September 2024







Census data: taken from the 2011 and 2021 national Census and the 2018 population update. Deprivation statistics: IMD taken from the English Indices of Deprivation, published by the Ministry of Housing, Communities & Local Government, Sept 2019. The above statistics have been mapped onto parish boundaries so are approximations. For more information, see:

https://www.churchofengland.org/researchandstats

#### Religion of those in your parish



In 2021





Your parish population in 2021 was

52.9% said they are Christian.

That is

337 people. In your parish your average weekly attendance is

636

11

#### Ethnicity of those in your parish







## Thoughts to ponder:

What has surprised you in these tables and charts?

Does your congregation(s) reflect the age and ethnic mix of your parish?

Where are those who have identified as Christians who do not attend your church(es)? Do you have other Christian denomination churches in your parish?

How might this influence your mission plans?

This dashboard contains figures as submitted by churches currently in the parish Attendance statistics: taken from annual Statistics for Mission returns.

Average weekly attendance: attendance at Sunday and midweek church services & fresh expressions in October.