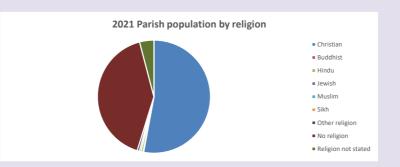

#### Religion of those in your parish

In 2021

Your parish population in 2021 was

52.9% said they are Christian.

That is

337 people. In your parish your average weekly attendance is

636

11