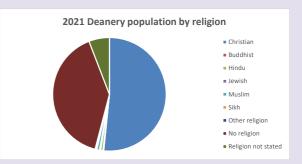

#### Religion of those in your parish

In 2021

Your parish population in 2021 was

52.9% said they are Christian.

That is

337 people. In your parish your average weekly attendance is

636

11