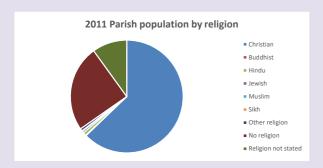

#### Religion of those in your parish

In 2021

Your parish population in 2021 was

52.9% said they are Christian.

That is

337 people. In your parish your average weekly attendance is

636

11