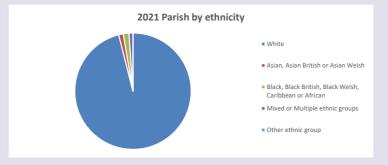

churchofengland.org/researchandstats and http://www2.cuf.org.uk/poverty-england/poverty-map

V2 Produced by Diocese of Oxford September 2024







Census data: taken from the 2011 and 2021 national Census and the 2018 population update. Deprivation statistics: IMD taken from the English Indices of Deprivation, published by the Ministry of Housing, Communities & Local Government, Sept 2019. The above statistics have been mapped onto parish boundaries so are approximations. For more information, see:

https://www.churchofengland.org/researchandstats

#### Religion of those in your parish



In 2021





Your parish population in 2021 was

52.9% said they are Christian.

That is

337 people. In your parish your average weekly attendance is

636

11

#### Ethnicity of those in your parish







## Thoughts to ponder:

What has surprised you in these tables and charts?

Does your congregation(s) reflect the age and ethnic mix of your parish?

Where are those who have identified as Christians who do not attend your church(es)? Do you have other Christian denomination churches in your parish?

How might this influence your mission plans?

This dashboard contains figures as submitted by churches currently in the parish Attendance statistics: taken from annual Statistics for Mission returns.

Average weekly attendance: attendance at Sunday and midweek church services & fresh expressions in October.