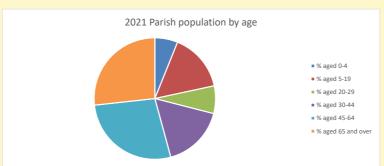

## Thoughts to ponder:

What has surprised you in these tables and charts?

Does your congregation(s) reflect the age and ethnic mix of your parish?

Where are those who have identified as Christians who do not attend your church(es)? Do you have other Christian denomination churches in your parish?