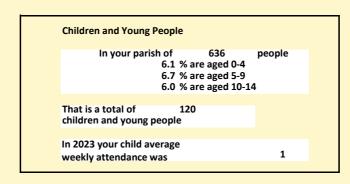

#### Population of parish and deanery 2011, 2018 and 2021 Parish Deanery 2011 562 21444 2018 626 23246 23622 2021 636