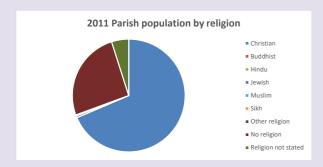

### Religion of those in your parish

Your parish population in 2021 was

In 2021 52.5% said they are Christian.

That is

221 people. In your parish your average weekly attendance is

422

14