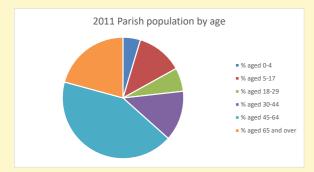

388

V2 Produced by Diocese of Oxford September 2024

NB different age groups: 5-17 in 2011, 5-19 in 2021

Census data: taken from the 2011 and 2021 national Census and the 2018 population update.

Deprivation statistics: IMD taken from the English Indices of Deprivation, published