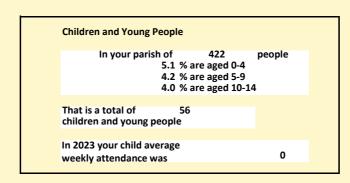

388

V2 Produced by Diocese of Oxford September 2024

NB different age groups: 5-17 in 2011, 5-19 in 2021

Census data: taken from the 2011 and 2021 national Census and the 2018 population update.

Deprivation statistics: IMD taken from the English Indices of Deprivation, published