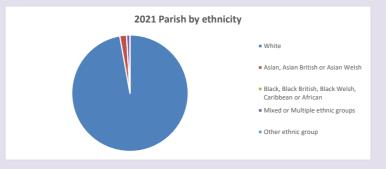

f.org.uk/poverty-england/poverty-map

388

V2 Produced by Diocese of Oxford September 2024



NB different age groups: 5-17 in 2011, 5-19 in 2021



Census data: taken from the 2011 and 2021 national Census and the 2018 population update.

Deprivation statistics: IMD taken from the English Indices of Deprivation, published

by the Ministry of Housing, Communities & Local Government, Sept 2019.

The above statistics have been mapped onto parish boundaries so are approximations.

For more information, see:

https://www.churchofengland.org/researchandstats

### Religion of those in your parish







Your parish population in 2021 was

In 2021 52.5% said they are Christian.

That is

221 people. In your parish your average weekly attendance is

422

14

# Ethnicity of those in your parish







# Thoughts to ponder:

What has surprised you in these tables and charts?

Does your congregation(s) reflect the age and ethnic mix of your parish?

Where are those who have identified as Christians who do not attend your church(es)? Do you have other Christian denomination churches in your parish?

How might this influence your mission plans?

This dashboard contains figures as submitted by churches currently in the parish Attendance statistics: taken from annual Statistics for Mission returns.

Average weekly attendance: attendance at Sunday and midweek church services & fresh expressions in October.