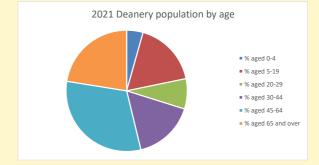

388

V2 Produced by Diocese of Oxford September 2024

NB different age groups: 5-17 in 2011, 5-19 in 2021

Census data: taken from the 2011 and 2021 national Census and the 2018 population update.

Deprivation statistics: IMD taken from the English Indices of Deprivation, published