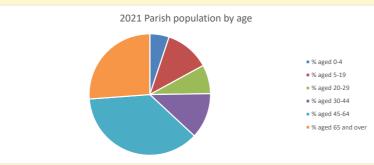

388

V2 Produced by Diocese of Oxford September 2024

NB different age groups: 5-17 in 2011, 5-19 in 2021

Census data: taken from the 2011 and 2021 national Census and the 2018 population update.

Deprivation statistics: IMD taken from the English Indices of Deprivation, published