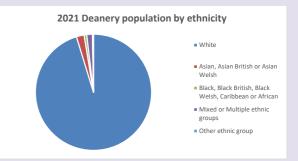

org.uk/poverty-england/poverty-map

388

V2 Produced by Diocese of Oxford September 2024



NB different age groups: 5-17 in 2011, 5-19 in 2021



Census data: taken from the 2011 and 2021 national Census and the 2018 population update.

Deprivation statistics: IMD taken from the English Indices of Deprivation, published

by the Ministry of Housing, Communities & Local Government, Sept 2019.

The above statistics have been mapped onto parish boundaries so are approximations.

For more information, see:

https://www.churchofengland.org/researchandstats

### Religion of those in your parish







Your parish population in 2021 was

In 2021 52.5% said they are Christian.

That is

221 people. In your parish your average weekly attendance is

422

14

# Ethnicity of those in your parish







# Thoughts to ponder:

What has surprised you in these tables and charts?

Does your congregation(s) reflect the age and ethnic mix of your parish?

Where are those who have identified as Christians who do not attend your church(es)? Do you have other Christian denomination churches in your parish?

How might this influence your mission plans?

This dashboard contains figures as submitted by churches currently in the parish Attendance statistics: taken from annual Statistics for Mission returns.

Average weekly attendance: attendance at Sunday and midweek church services & fresh expressions in October.