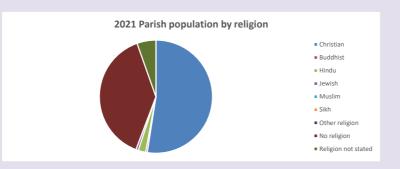

### Religion of those in your parish

Your parish population in 2021 was

In 2021 52.5% said they are Christian.

That is

221 people. In your parish your average weekly attendance is

422

14