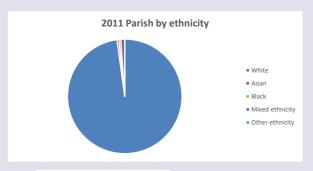

cuf.org.uk/poverty-england/poverty-map

388

V2 Produced by Diocese of Oxford September 2024



NB different age groups: 5-17 in 2011, 5-19 in 2021



Census data: taken from the 2011 and 2021 national Census and the 2018 population update.

Deprivation statistics: IMD taken from the English Indices of Deprivation, published

by the Ministry of Housing, Communities & Local Government, Sept 2019.

The above statistics have been mapped onto parish boundaries so are approximations.

For more information, see:

https://www.churchofengland.org/researchandstats

### Religion of those in your parish







Your parish population in 2021 was

In 2021 52.5% said they are Christian.

That is

221 people. In your parish your average weekly attendance is

422

14

# Ethnicity of those in your parish







# Thoughts to ponder:

What has surprised you in these tables and charts?

Does your congregation(s) reflect the age and ethnic mix of your parish?

Where are those who have identified as Christians who do not attend your church(es)? Do you have other Christian denomination churches in your parish?

How might this influence your mission plans?

This dashboard contains figures as submitted by churches currently in the parish Attendance statistics: taken from annual Statistics for Mission returns.

Average weekly attendance: attendance at Sunday and midweek church services & fresh expressions in October.