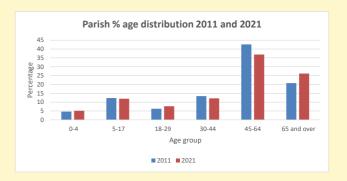

388

V2 Produced by Diocese of Oxford September 2024

NB different age groups: 5-17 in 2011, 5-19 in 2021

Census data: taken from the 2011 and 2021 national Census and the 2018 population update.

Deprivation statistics: IMD taken from the English Indices of Deprivation, published