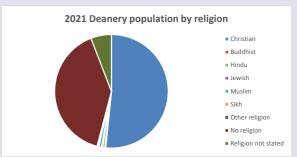

ed









#### Number of churches in parish (2022): I

For more detailed census & deprivation info: see http://arcg.is/1RaS4CS

https://www.churchofengland.org/researchandstats and http://www2.cuf.org.uk/poverty-england/poverty-map

388

V2 Produced by Diocese of Oxford September 2024



NB different age groups: 5-17 in 2011, 5-19 in 2021



Census data: taken from the 2011 and 2021 national Census and the 2018 population update.

Deprivation statistics: IMD taken from the English Indices of Deprivation, published

by the Ministry of Housing, Communities & Local Government, Sept 2019.

The above statistics have been mapped onto parish boundaries so are approximations.

For more information, see:

https://www.churchofengland.org/researchandstats

### Religion of those in your parish







Your parish population in 2021 was

In 2021 52.5% said they are Christian.

That is

221 people. In your parish your average weekly attendance is

422

14

# Ethnicity of those in your parish







# Thoughts to ponder:

What has surprised you in these tables and charts?

Does your congregation(s) reflect the age and ethnic mix of your parish?

Where are those who have identified as Christians who do not attend your church(es)? Do you have other Christian denomination churches in your parish?

How might this influence your mission plans?

This dashboard contains figures as submitted by churches currently in the parish Attendance statistics: taken from annual Statistics for Mission returns.

Average weekly attendance: attendance at Sunday and midweek church services & fresh expressions i