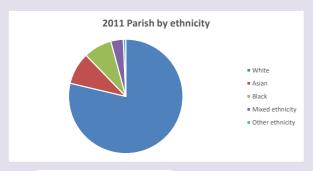

Diocese of Oxford September 2024



NB different age groups: 5-17 in 2011, 5-19 in 2021



Census data: taken from the 2011 and 2021 national Census and the 2018 population update. Deprivation statistics: IMD taken from the English Indices of Deprivation, published by the Ministry of Housing, Communities & Local Government, Sept 2019. The above statistics have been mapped onto parish boundaries so are approximations. For more information, see:

https://www.churchofengland.org/researchandstats

### Stantonbury & Willen in the Deanery of MILTON KEYNES

## Religion of those in your parish



In 2021





Your parish population in 2021 was

44.2% said they are Christian.

That is

20604 people. In your parish your average weekly attendance is

46588

253

## Ethnicity of those in your parish







# Thoughts to ponder:

What has surprised you in these tables and charts?

Does your congregation(s) reflect the age and ethnic mix of your parish?

Where are those who have identified as Christians who do not attend your church(es)? Do you have other Christian denomination churches in your parish?

How might this influence your mission plans?

This dashboard contains figures as submitted by churches currently in the parish Attendance statistics: taken from annual Statistics for Mission returns.

Average weekly attendance: attendance at Sunday and midweek church services & fresh expressions in October.