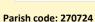

#### Population of parish and deanery 2011, 2018 and 2021 Parish Deanery 2011 43637 213304 2018 45645 233361 250325 2021 46588

NB different age groups: 5-17 in 2011, 5-19 in 2021

Census data: taken from the 2011 and 2021 national Census and the 2018 population update. Deprivation statistics: IMD taken from the English Indices of Deprivation, published by the Ministry of Housing, Communities & Local Government, Sept 2019. The above statistics have been mapped onto parish boundaries so are approximations. For more information, see: