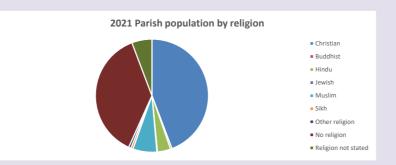

## Religion of those in your parish

In 2021

Your parish population in 2021 was

44.2% said they are Christian.

That is

20604 people. In your parish your average weekly attendance is

46588

253