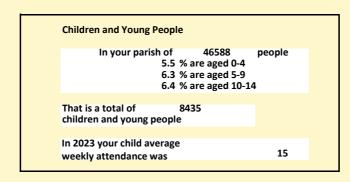

#### Population of parish and deanery 2011, 2018 and 2021 Parish Deanery 2011 43637 213304 2018 45645 233361 250325 2021 46588