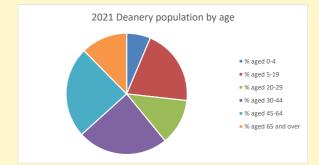

## Religion of those in your parish

In 2021

Your parish population in 2021 was

44.2% said they are Christian.

That is

20604 people. In your parish your average weekly attendance is

46588

253