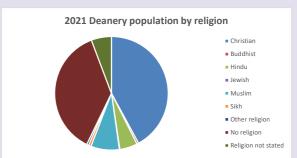

## Religion of those in your parish

In 2021

Your parish population in 2021 was

44.2% said they are Christian.

That is

20604 people. In your parish your average weekly attendance is

46588

253