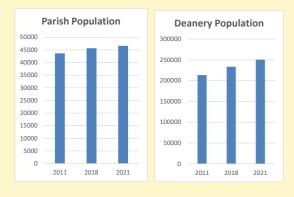

#### Population of parish and deanery 2011, 2018 and 2021 Parish Deanery 2011 43637 213304 2018 45645 233361 250325 2021 46588