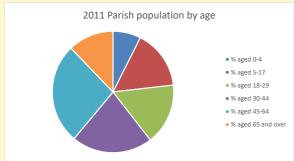

# Census Dashboard for the parish of Stantonbury & Willen in the Deanery of MILTON KEYNES

#### Population of parish and deanery 2011, 2018 and 2021 Parish Deanery 2011 43637 213304 2018 45645 233361 250325 2021 46588



## Parish population, Census and deprivation summary

**Deprivation Rank** 2019 4,425

As at Jan 2024. 1=most deprived parish in the Church of England, 12,307=least deprived









Number of churches in parish (2022): 6

For more detailed census & deprivation info: see http://arcg.is/1RaS4CS https://www.churchofengland.org/researchandstats

and http://www2.cuf.org.uk/poverty-england/poverty-map V2 Produced by Diocese of Oxford September 2024



NB different age groups: 5-17 in 2011, 5-19 in 2021



Census data: taken from the 2011 and 2021 national Census and the 2018 population update. Deprivation statistics: IMD taken from the English Indices of Deprivation, published by the Ministry of Housing, Communities & Local Government, Sept 2019. The above statistics have been mapped onto parish boundaries so are approximations. For more information, see:

https://www.churchofengland.org/researchandstats

### Stantonbury & Willen in the Deanery of MILTON KEYNES

## Reli