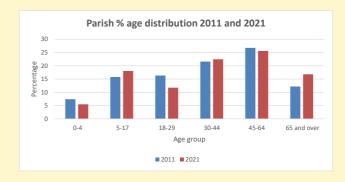

NB different age groups: 5-17 in 2011, 5-19 in 2021

Census data: taken from the 2011 and 2021 national Census and the 2018 population update. Deprivation statistics: IMD taken from the English Indices of Deprivation, published by the Ministry of Housing, Communities & Local Government, Sept 2019. The above statistics have been mapped onto parish boundaries so are approximations. For more information, see: