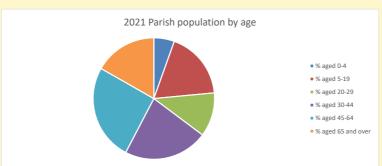

#### Population of parish and deanery 2011, 2018 and 2021 Parish Deanery 2011 43637 213304 2018 45645 233361 250325 2021 46588

NB different age groups: 5-17 in 2011, 5-19 in 2021

Census data: taken from the 2011 and 2021 national Census and the 2018 population update. Deprivation statistics: IMD taken from the English Indices of Deprivation, published by the Ministry of Housing, Communities & Local Government, Sept 2019. The above statistics have been mapped onto parish boundaries so are approximations. For more information, see: