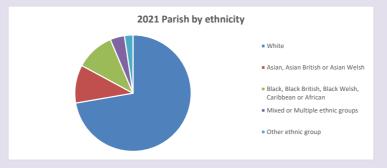

ocese of Oxford September 2024



NB different age groups: 5-17 in 2011, 5-19 in 2021



Census data: taken from the 2011 and 2021 national Census and the 2018 population update. Deprivation statistics: IMD taken from the English Indices of Deprivation, published by the Ministry of Housing, Communities & Local Government, Sept 2019. The above statistics have been mapped onto parish boundaries so are approximations. For more information, see:

https://www.churchofengland.org/researchandstats

### Stantonbury & Willen in the Deanery of MILTON KEYNES

## Religion of those in your parish



In 2021





Your parish population in 2021 was

44.2% said they are Christian.

That is

20604 people. In your parish your average weekly attendance is

46588

253

## Ethnicity of those in your parish







# Thoughts to ponder:

What has surprised you in these tables and charts?

Does your congregation(s) reflect the age and ethnic mix of your parish?

Where are those who have identified as Christians who do not attend your church(es)? Do you have other Christian denomination churches in your parish?

How might this influence your mission plans?

This dashboard contains figures as submitted by churches currently in the parish Attendance statistics: taken from annual Statistics for Mission returns.

Average weekly attendance: attendance at Sunday and midweek church services & fresh expressions in October.