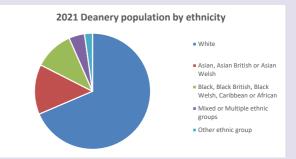

ese of Oxford September 2024



NB different age groups: 5-17 in 2011, 5-19 in 2021



Census data: taken from the 2011 and 2021 national Census and the 2018 population update. Deprivation statistics: IMD taken from the English Indices of Deprivation, published by the Ministry of Housing, Communities & Local Government, Sept 2019. The above statistics have been mapped onto parish boundaries so are approximations. For more information, see:

https://www.churchofengland.org/researchandstats

### Stantonbury & Willen in the Deanery of MILTON KEYNES

## Religion of those in your parish



In 2021





Your parish population in 2021 was

44.2% said they are Christian.

That is

20604 people. In your parish your average weekly attendance is

46588

253

## Ethnicity of those in your parish







# Thoughts to ponder:

What has surprised you in these tables and charts?

Does your congregation(s) reflect the age and ethnic mix of your parish?

Where are those who have identified as Christians who do not attend your church(es)? Do you have other Christian denomination churches in your parish?

How might this influence your mission plans?

This dashboard contains figures as submitted by churches currently in the parish Attendance statistics: taken from annual Statistics for Mission returns.

Average weekly attendance: attendance at Sunday and midweek church services & fresh expressions in October.