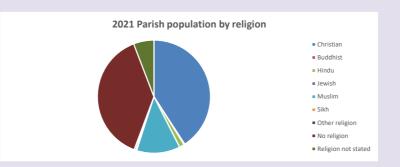

## Religion of those in your parish

In 2021

Your parish population in 2021 was

40.8% said they are Christian.

That is

3891 people. In your parish your average weekly attendance is

9529

108