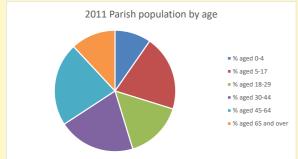

V2 Produced by Diocese of Oxford September 2024

NB different age groups: 5-17 in 2011, 5-19 in 2021

Census data: taken from the 2011 and 2021 national Census and the 2018 population update.

Deprivation statistics: IMD taken from the English Indices of Deprivation, published