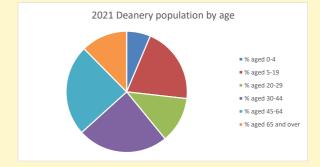

V2 Produced by Diocese of Oxford September 2024

NB different age groups: 5-17 in 2011, 5-19 in 2021

Census data: taken from the 2011 and 2021 national Census and the 2018 population update.

Deprivation statistics: IMD taken from the English Indices of Deprivation, published