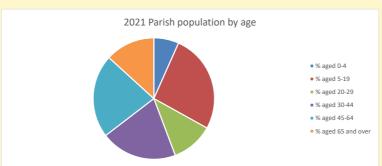

V2 Produced by Diocese of Oxford September 2024

NB different age groups: 5-17 in 2011, 5-19 in 2021

Census data: taken from the 2011 and 2021 national Census and the 2018 population update.

Deprivation statistics: IMD taken from the English Indices of Deprivation, published