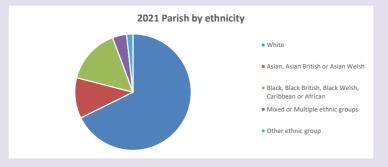

d by Diocese of Oxford September 2024



NB different age groups: 5-17 in 2011, 5-19 in 2021



Census data: taken from the 2011 and 2021 national Census and the 2018 population update.

Deprivation statistics: IMD taken from the English Indices of Deprivation, published

by the Ministry of Housing, Communities & Local Government, Sept 2019.

The above statistics have been mapped onto parish boundaries so are approximations.

For more information, see:

https://www.churchofengland.org/researchandstats

### Water Eaton in the Deanery of MILTON KEYNES

## Religion of those in your parish



In 2021





Your parish population in 2021 was

40.8% said they are Christian.

That is

3891 people. In your parish your average weekly attendance is

9529

108

## Ethnicity of those in your parish







# Thoughts to ponder:

What has surprised you in these tables and charts?

Does your congregation(s) reflect the age and ethnic mix of your parish?

Where are those who have identified as Christians who do not attend your church(es)? Do you have other Christian denomination churches in your parish?

How might this influence your mission plans?

This dashboard contains figures as submitted by churches currently in the parish Attendance statistics: taken from annual Statistics for Mission returns.

Average weekly attendance: attendance at Sunday and midweek church services & fresh expressions in October.