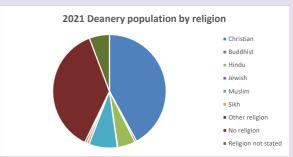

## Religion of those in your parish

In 2021

Your parish population in 2021 was

40.8% said they are Christian.

That is

3891 people. In your parish your average weekly attendance is

9529

108