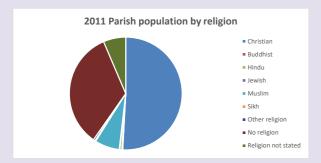

## Religion of those in your parish

In 2021

Your parish population in 2021 was

40.8% said they are Christian.

That is

3891 people. In your parish your average weekly attendance is

9529

108