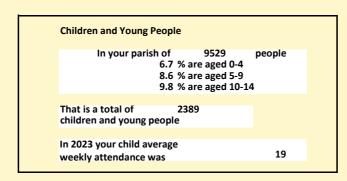

## Religion of those in your parish

In 2021

Your parish population in 2021 was

40.8% said they are Christian.

That is

3891 people. In your parish your average weekly attendance is

9529

108