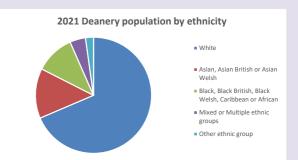

by Diocese of Oxford September 2024



NB different age groups: 5-17 in 2011, 5-19 in 2021



Census data: taken from the 2011 and 2021 national Census and the 2018 population update.

Deprivation statistics: IMD taken from the English Indices of Deprivation, published

by the Ministry of Housing, Communities & Local Government, Sept 2019.

The above statistics have been mapped onto parish boundaries so are approximations.

For more information, see:

https://www.churchofengland.org/researchandstats

### Water Eaton in the Deanery of MILTON KEYNES

## Religion of those in your parish



In 2021





Your parish population in 2021 was

40.8% said they are Christian.

That is

3891 people. In your parish your average weekly attendance is

9529

108

## Ethnicity of those in your parish







# Thoughts to ponder:

What has surprised you in these tables and charts?

Does your congregation(s) reflect the age and ethnic mix of your parish?

Where are those who have identified as Christians who do not attend your church(es)? Do you have other Christian denomination churches in your parish?

How might this influence your mission plans?

This dashboard contains figures as submitted by churches currently in the parish Attendance statistics: taken from annual Statistics for Mission returns.

Average weekly attendance: attendance at Sunday and midweek church services & fresh expressions in October.