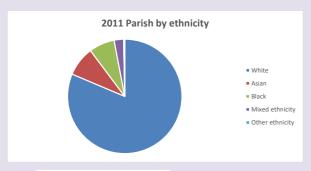

ced by Diocese of Oxford September 2024



NB different age groups: 5-17 in 2011, 5-19 in 2021



Census data: taken from the 2011 and 2021 national Census and the 2018 population update.

Deprivation statistics: IMD taken from the English Indices of Deprivation, published

by the Ministry of Housing, Communities & Local Government, Sept 2019.

The above statistics have been mapped onto parish boundaries so are approximations.

For more information, see:

https://www.churchofengland.org/researchandstats

### Water Eaton in the Deanery of MILTON KEYNES

## Religion of those in your parish



In 2021





Your parish population in 2021 was

40.8% said they are Christian.

That is

3891 people. In your parish your average weekly attendance is

9529

108

## Ethnicity of those in your parish







# Thoughts to ponder:

What has surprised you in these tables and charts?

Does your congregation(s) reflect the age and ethnic mix of your parish?

Where are those who have identified as Christians who do not attend your church(es)? Do you have other Christian denomination churches in your parish?

How might this influence your mission plans?

This dashboard contains figures as submitted by churches currently in the parish Attendance statistics: taken from annual Statistics for Mission returns.

Average weekly attendance: attendance at Sunday and midweek church services & fresh expressions in October.