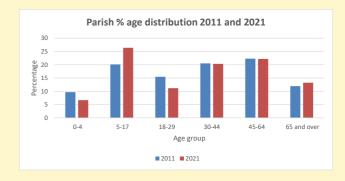

V2 Produced by Diocese of Oxford September 2024

NB different age groups: 5-17 in 2011, 5-19 in 2021

Census data: taken from the 2011 and 2021 national Census and the 2018 population update.

Deprivation statistics: IMD taken from the English Indices of Deprivation, published