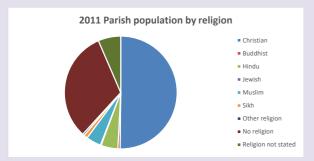

#### Religion of those in your parish

In 2021

Your parish population in 2021 was

40.4% said they are Christian.

That is

21198 people. In your parish your average weekly attendance is

52431

178