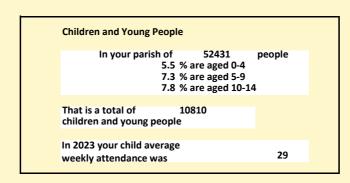

#### Religion of those in your parish

In 2021

Your parish population in 2021 was

40.4% said they are Christian.

That is

21198 people. In your parish your average weekly attendance is

52431

178