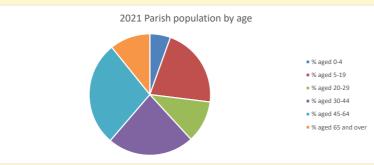

## Census Dashboard for the parish of Watling Valley, Milton Keynes in the Deanery of MILTON KEYNES

# Population of parish and deanery 2011, 2018 and 2021 Parish Deanery

|      |       | Deanery |
|------|-------|---------|
| 2011 | 49371 | 213304  |
| 2018 | 52393 | 233361  |
| 2021 | 52431 | 250325  |



### Parish population, Census and deprivation summary

Deprivation Rank 2019 9,218

As at Jan 2024. 1=most deprived parish in the Church of England, 12,307=least deprived







Parish code: 270715

Number of churches in parish (2022): 5

For more detailed census & deprivation info: see http://arcg.is/1RaS4CS

https://www.churchofengland.org/researchandstats and http://www2.cuf.org.uk/poverty-england/poverty-map

364

V2 Produced by Diocese of Oxford September 2024



NB different age groups: 5-17 in 2011, 5-19 in 2021



Census data: taken from the 2011 and 2021 national Census and the 2018 population update.

Deprivation statistics: IMD taken from the English Indices of Deprivation, published by the Ministry of Housing, Communities & Local Government, Sept 2019.

The above statistics have been proposed onto parish boundaries to are approximations.

The above statistics have been mapped onto parish boundaries so are approximations.

For more information, see:

https://www.churchofengland.org/researchandstats

#### Watling Valley, Milton Keynes in the Deanery of MILTON KEYNES

#### Religion of those in your parish



In 2021





Your parish population in 2021 was

40.4% said they are Christian.

That is

21198 people. In your parish your average week