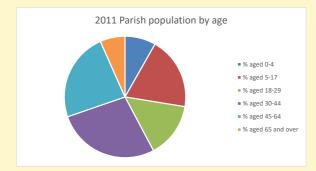

## Census Dashboard for the parish of Watling Valley, Milton Keynes in the Deanery of MILTON KEYNES

# Population of parish and deanery 2011, 2018 and 2021 Parish Deanery

|      |       | Deanery |
|------|-------|---------|
| 2011 | 49371 | 213304  |
| 2018 | 52393 | 233361  |
| 2021 | 52431 | 250325  |



### Parish population, Census and deprivation summary

Deprivation Rank 2019 9,218

As at Jan 2024. 1=most deprived parish in the Church of England, 12,307=least deprived







Parish code: 270715

Number of churches in parish (2022): 5

For more detailed census & deprivation info: see http://arcg.is/1RaS4CS

https://www.churchofengland.org/researchandstats and http://www2.cuf.org.uk/poverty-england/poverty-map

364

V2 Produced by Diocese of Oxford September 2024



NB different age groups: 5-17 in 2011, 5-19 in 2021



Census data: taken from the 2011 and 2021 national Census and the 2018 population update.

Deprivation statistics: IMD taken from the English Indices of Deprivation, published by the Ministry of Housing, Communities & Local Government, Sept 2019.

The above statistics have been proposed onto parish boundaries to are approximations.

The above statistics have been mapped onto parish boundaries so are approximations.

For more information, see: