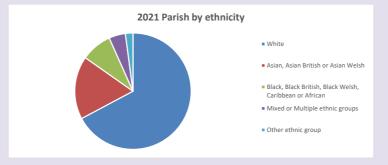

aken from the 2011 and 2021 national Census and the 2018 population update.

Deprivation statistics: IMD taken from the English Indices of Deprivation, published by the Ministry of Housing, Communities & Local Government, Sept 2019.

The above statistics have been proposed onto parish boundaries to are approximations.

The above statistics have been mapped onto parish boundaries so are approximations.

For more information, see:

https://www.churchofengland.org/researchandstats

#### Watling Valley, Milton Keynes in the Deanery of MILTON KEYNES

#### Religion of those in your parish



In 2021





Your parish population in 2021 was

40.4% said they are Christian.

That is

21198 people. In your parish your average weekly attendance is

52431

178

### Ethnicity of those in your parish







# Thoughts to ponder:

What has surprised you in these tables and charts?

Does your congregation(s) reflect the age and ethnic mix of your parish?

Where are those who have identified as Christians who do not attend your church(es)? Do you have other Christian denomination churches in your parish?

How might this influence your mission plans?

This dashboard contains figures as submitted by churches currently in the parish

Average weekly attendance: attendance at Sunday and midweek church services & fresh expressions in October.

Attendance statistics: taken from annual Statistics for Mission returns.

Page 2