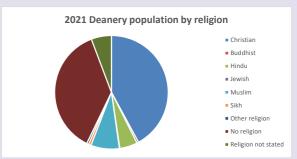

#### Religion of those in your parish

In 2021

Your parish population in 2021 was

40.4% said they are Christian.

That is

21198 people. In your parish your average weekly attendance is

52431

178