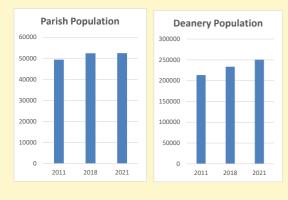

# Population of parish and deanery 2011, 2018 and 2021 Parish Deanery

|      |       | Deanery |
|------|-------|---------|
| 2011 | 49371 | 213304  |
| 2018 | 52393 | 233361  |
| 2021 | 52431 | 250325  |