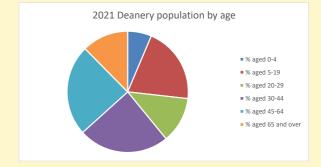

f Watling Valley, Milton Keynes in the Deanery of MILTON KEYNES

# Population of parish and deanery 2011, 2018 and 2021 Parish Deanery

|      |       | Deanery |
|------|-------|---------|
| 2011 | 49371 | 213304  |
| 2018 | 52393 | 233361  |
| 2021 | 52431 | 250325  |



### Parish population, Census and deprivation summary

Deprivation Rank 2019 9,218

As at Jan 2024. 1=most deprived parish in the Church of England, 12,307=least deprived







Parish code: 270715

Number of churches in parish (2022): 5

For more detailed census & deprivation info: see http://arcg.is/1RaS4CS

https://www.churchofengland.org/researchandstats and http://www2.cuf.org.uk/poverty-england/poverty-map

364

V2 Produced by Diocese of Oxford September 2024



NB different age groups: 5-17 in 2011, 5-19 in 2021



Census data: taken from the 2011 and 2021 national Census and the 2018 population update.

Deprivation statistics: IMD taken from the English Indices of Deprivation, published by the Ministry of Housing, Communities & Local Government, Sept 2019.

The above statistics have been proposed onto parish boundaries to are approximations.

The above statistics have been mapped onto parish boundaries so are approximations.

For more information, see:

https://www.churchofengland.org/researchandstats

#### Watling Valley, Milton Keynes in the Deanery of MILTON KEYNES

#### Religion of those in your parish



In 2021





Your parish population in 2021 was

40.4% said they are Christian.

That is

21198 people. In your parish your average weekly attendance is

52431

178

### Ethnicity of those in