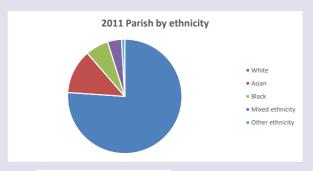

taken from the 2011 and 2021 national Census and the 2018 population update.

Deprivation statistics: IMD taken from the English Indices of Deprivation, published by the Ministry of Housing, Communities & Local Government, Sept 2019.

The above statistics have been proposed onto parish boundaries to are approximations.

The above statistics have been mapped onto parish boundaries so are approximations.

For more information, see:

https://www.churchofengland.org/researchandstats

#### Watling Valley, Milton Keynes in the Deanery of MILTON KEYNES

#### Religion of those in your parish



In 2021





Your parish population in 2021 was

40.4% said they are Christian.

That is

21198 people. In your parish your average weekly attendance is

52431

178

### Ethnicity of those in your parish







# Thoughts to ponder:

What has surprised you in these tables and charts?

Does your congregation(s) reflect the age and ethnic mix of your parish?

Where are those who have identified as Christians who do not attend your church(es)? Do you have other Christian denomination churches in your parish?

How might this influence your mission plans?

This dashboard contains figures as submitted by churches currently in the parish

Average weekly attendance: attendance at Sunday and midweek church services & fresh expressions in October.

Attendance statistics: taken from annual Statistics for Mission returns.

Page 2