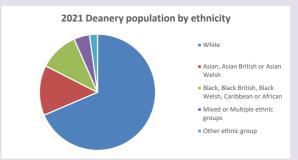

en from the 2011 and 2021 national Census and the 2018 population update.

Deprivation statistics: IMD taken from the English Indices of Deprivation, published by the Ministry of Housing, Communities & Local Government, Sept 2019.

The above statistics have been proposed onto parish boundaries to are approximations.

The above statistics have been mapped onto parish boundaries so are approximations.

For more information, see:

https://www.churchofengland.org/researchandstats

#### Watling Valley, Milton Keynes in the Deanery of MILTON KEYNES

#### Religion of those in your parish



In 2021





Your parish population in 2021 was

40.4% said they are Christian.

That is

21198 people. In your parish your average weekly attendance is

52431

178

### Ethnicity of those in your parish







# Thoughts to ponder:

What has surprised you in these tables and charts?

Does your congregation(s) reflect the age and ethnic mix of your parish?

Where are those who have identified as Christians who do not attend your church(es)? Do you have other Christian denomination churches in your parish?

How might this influence your mission plans?

This dashboard contains figures as submitted by churches currently in the parish

Average weekly attendance: attendance at Sunday and midweek church services & fresh expressions in October.

Attendance statistics: taken from annual Statistics for Mission returns.

Page 2