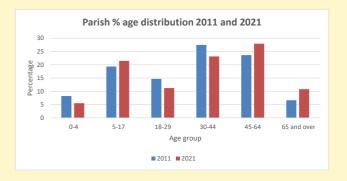

NB different age groups: 5-17 in 2011, 5-19 in 2021

Census data: taken from the 2011 and 2021 national Census and the 2018 population update.

Deprivation statistics: IMD taken from the English Indices of Deprivation, published by the Ministry of Housing, Communities & Local Government, Sept 2019.