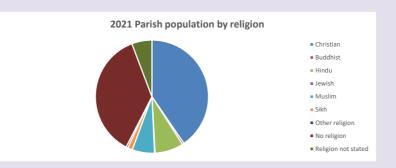

#### Religion of those in your parish

In 2021

Your parish population in 2021 was

40.4% said they are Christian.

That is

21198 people. In your parish your average weekly attendance is

52431

178