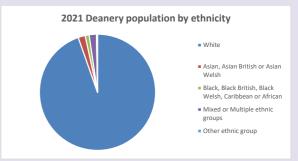

hofengland.org/researchandstats and http://www2.cuf.org.uk/poverty-england/poverty-map

355

V2 Produced by Diocese of Oxford September 2024

Census data: taken from the 2011 and 2021 national Census and the 2018 population update.

Deprivation statistics: IMD taken from the English Indices of Deprivation, published by the Ministry of Housing, Communities & Local Government, Sept 2019.

The above statistics have been mapped onto parish boundaries so are approximations.

For more information, see:

https://www.churchofengland.org/researchandstats

### Religion of those in your parish



In 2021





Your parish population in 2021 was

49.8% said they are Christian.

That is

2607 people. In your parish your average weekly attendance is

5229

103

### Ethnicity of those in your parish







## Thoughts to ponder:

What has surprised you in these tables and charts?

Does your congregation(s) reflect the age and ethnic mix of your parish?

Where are those who have identified as Christians who do not attend your church(es)? Do you have other Christian denomination churches in your parish?

How might this influence your mission plans?

This dashboard contains figures as submitted by churches currently in the parish Attendance statistics: taken from annual Statistics for Mission returns.

Average weekly attendance: attendance at Sunday and midweek church services & fresh expressions in October.