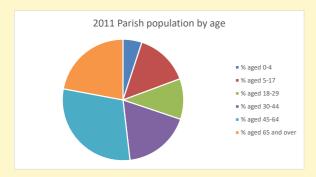

# Parish population, Census and deprivation summary

Deprivation Rank 2019 10,864

As at Jan 2024. 1=most deprived parish in the Church of England, 12,307=least deprived

NB different age groups: 5-17 in 2011, 5-19 in 2021