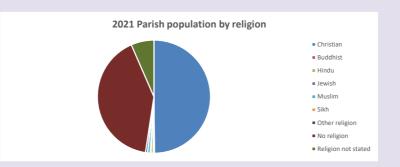

### Religion of those in your parish

In 2021

Your parish population in 2021 was

49.8% said they are Christian.

That is

2607 people. In your parish your average weekly attendance is

5229

103