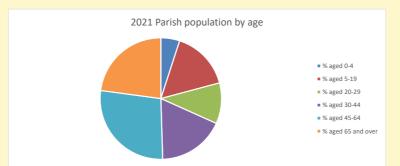

# Parish population, Census and deprivation summary

Deprivation Rank 2019 10,864

As at Jan 2024. 1=most deprived parish in the Church of England, 12,307=least deprived

NB different age groups: 5-17 in 2011, 5-19 in 2021