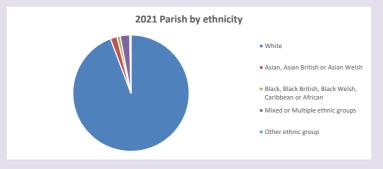

rchofengland.org/researchandstats and http://www2.cuf.org.uk/poverty-england/poverty-map

355

V2 Produced by Diocese of Oxford September 2024

Census data: taken from the 2011 and 2021 national Census and the 2018 population update.

Deprivation statistics: IMD taken from the English Indices of Deprivation, published by the Ministry of Housing, Communities & Local Government, Sept 2019.

The above statistics have been mapped onto parish boundaries so are approximations.

For more information, see:

https://www.churchofengland.org/researchandstats

### Religion of those in your parish



In 2021





Your parish population in 2021 was

49.8% said they are Christian.

That is

2607 people. In your parish your average weekly attendance is

5229

103

### Ethnicity of those in your parish







## Thoughts to ponder:

What has surprised you in these tables and charts?

Does your congregation(s) reflect the age and ethnic mix of your parish?

Where are those who have identified as Christians who do not attend your church(es)? Do you have other Christian denomination churches in your parish?

How might this influence your mission plans?

This dashboard contains figures as submitted by churches currently in the parish Attendance statistics: taken from annual Statistics for Mission returns.

Average weekly attendance: attendance at Sunday and midweek church services & fresh expressions in October.