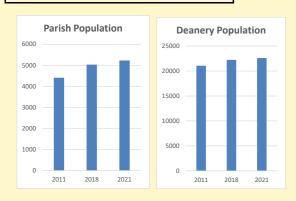

# Population of parish and deanery 2011, 2018 and 2021 Parish Deanery 2011 4409 21057 2018 5032 22226

2021

5229

22589