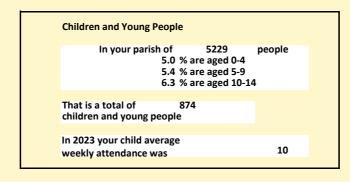

### Religion of those in your parish

In 2021

Your parish population in 2021 was

49.8% said they are Christian.

That is

2607 people. In your parish your average weekly attendance is

5229

103