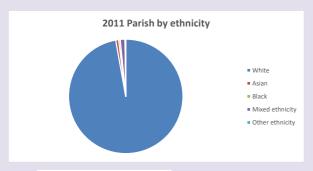

hurchofengland.org/researchandstats and http://www2.cuf.org.uk/poverty-england/poverty-map

355

V2 Produced by Diocese of Oxford September 2024

Census data: taken from the 2011 and 2021 national Census and the 2018 population update.

Deprivation statistics: IMD taken from the English Indices of Deprivation, published by the Ministry of Housing, Communities & Local Government, Sept 2019.

The above statistics have been mapped onto parish boundaries so are approximations.

For more information, see:

https://www.churchofengland.org/researchandstats

### Religion of those in your parish



In 2021





Your parish population in 2021 was

49.8% said they are Christian.

That is

2607 people. In your parish your average weekly attendance is

5229

103

### Ethnicity of those in your parish







## Thoughts to ponder:

What has surprised you in these tables and charts?

Does your congregation(s) reflect the age and ethnic mix of your parish?

Where are those who have identified as Christians who do not attend your church(es)? Do you have other Christian denomination churches in your parish?

How might this influence your mission plans?

This dashboard contains figures as submitted by churches currently in the parish Attendance statistics: taken from annual Statistics for Mission returns.

Average weekly attendance: attendance at Sunday and midweek church services & fresh expressions in October.