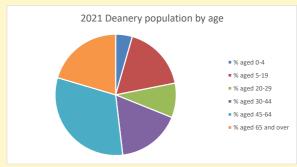

# Parish population, Census and deprivation summary

Deprivation Rank 2019 10,864

As at Jan 2024. 1=most deprived parish in the Church of England, 12,307=least deprived

NB different age groups: 5-17 in 2011, 5-19 in 2021