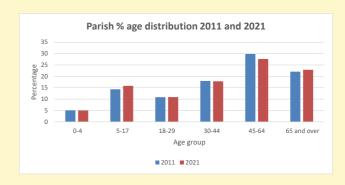

# Parish population, Census and deprivation summary

Deprivation Rank 2019 10,864

As at Jan 2024. 1=most deprived parish in the Church of England, 12,307=least deprived

NB different age groups: 5-17 in 2011, 5-19 in 2021