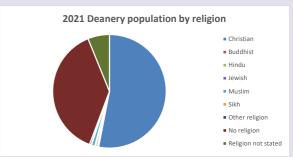

### Religion of those in your parish

In 2021

Your parish population in 2021 was

49.8% said they are Christian.

That is

2607 people. In your parish your average weekly attendance is

5229

103