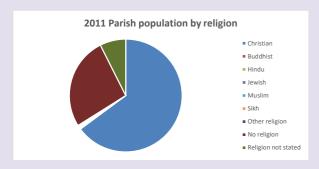

### Religion of those in your parish

In 2021

Your parish population in 2021 was

49.8% said they are Christian.

That is

2607 people. In your parish your average weekly attendance is

5229

103