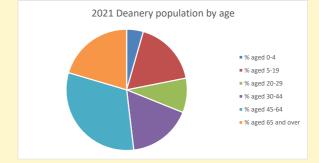

| Fallsii | Deanery |
|------|---------|---------|
| 2011 | 3789    | 21057   |
| 2018 | 4066    | 22226   |
| 2021 | 4311    | 22589   |

#### **Parish Population Deanery Population** 5000 25000 4500 20000 3500 3000 15000 2500 2000 10000 1500 1000 5000 500 2018 2018 2011 2011

## Parish population, Census and deprivation summary

Deprivation Rank 2019 10,793

As at Jan 2024. 1=most deprived parish in the Church of England, 12,307=least deprived









#### Number of churches in parish (2022): 3

For more detailed census & deprivation info: see http://arcg.is/1RaS4CS

 $https://www.churchofengland.org/researchand stats\\ and http://www2.cuf.org.uk/poverty-england/poverty-map$ 

339

V2 Produced by Diocese of Oxford September 2024



NB different age groups: 5-17 in 2011, 5-19 in 2021



Census data: taken from the 2011 and 2021 national Census and the 2018 population update.

Deprivation statistics: IMD taken from the English Indices of Deprivation, published

by the Ministry of Housing, Communities & Local Government, Sept 2019.

The above statistics have been mapped onto parish boundaries so are approximations.

For more information, see:

https://www.churchofengland.org/researchandstats

#### The Claydons in the Deanery of CLAYDON

### Religion of those in your parish







Your parish population in 2021 was

4311

In 2021

49.9% said they are Christian.

That is

2152 people. In your parish your average weekly attendance is

0

## Ethnicity of those in your parish







# Thoughts to ponder:

What has surprised you in these tables and charts?

Does your congregati