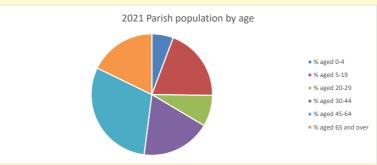

339

V2 Produced by Diocese of Oxford September 2024

NB different age groups: 5-17 in 2011, 5-19 in 2021

Census data: taken from the 2011 and 2021 national Census and the 2018 population update.

Deprivation statistics: IMD taken from the English Indices of Deprivation, published