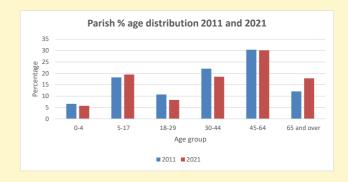

339

V2 Produced by Diocese of Oxford September 2024

NB different age groups: 5-17 in 2011, 5-19 in 2021

Census data: taken from the 2011 and 2021 national Census and the 2018 population update.

Deprivation statistics: IMD taken from the English Indices of Deprivation, published