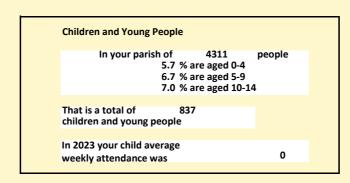

### Religion of those in your parish

Your parish population in 2021 was

4311

In 2021

49.9% said they are Christian.

That is

2152 people. In your parish your average weekly attendance is

0