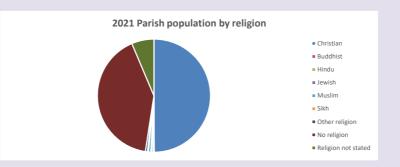

### Religion of those in your parish

Your parish population in 2021 was

4311

In 2021

49.9% said they are Christian.

That is

2152 people. In your parish your average weekly attendance is

0