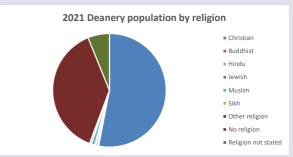

: 3

For more detailed census & deprivation info: see http://arcg.is/1RaS4CS

 $https://www.churchofengland.org/researchand stats\\ and http://www2.cuf.org.uk/poverty-england/poverty-map$ 

339

V2 Produced by Diocese of Oxford September 2024



NB different age groups: 5-17 in 2011, 5-19 in 2021



Census data: taken from the 2011 and 2021 national Census and the 2018 population update.

Deprivation statistics: IMD taken from the English Indices of Deprivation, published

by the Ministry of Housing, Communities & Local Government, Sept 2019.

The above statistics have been mapped onto parish boundaries so are approximations.

For more information, see:

https://www.churchofengland.org/researchandstats

#### The Claydons in the Deanery of CLAYDON

### Religion of those in your parish







Your parish population in 2021 was

4311

In 2021

49.9% said they are Christian.

That is

2152 people. In your parish your average weekly attendance is

0

## Ethnicity of those in your parish







# Thoughts to ponder:

What has surprised you in these tables and charts?

Does your congregation(s) reflect the age and ethnic mix of your parish?

Where are those who have identified as Christians who do not attend your church(es)? Do you have other Christian denomination churches in your parish?

How might this influence your mission plans?

This dashboard contains figures as submitted by churches currently in the parish  $% \left( 1\right) =\left( 1\right) \left( 1\right)$ 

Attendance statistics: taken from annual Statistics for Mission returns.

Average weekly attendance: attendance