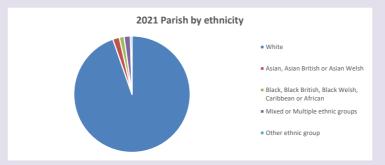

oduced by Diocese of Oxford September 2024



NB different age groups: 5-17 in 2011, 5-19 in 2021



Census data: taken from the 2011 and 2021 national Census and the 2018 population update.

Deprivation statistics: IMD taken from the English Indices of Deprivation, published

by the Ministry of Housing, Communities & Local Government, Sept 2019.

The above statistics have been mapped onto parish boundaries so are approximations.

For more information, see:

https://www.churchofengland.org/researchandstats

#### The Claydons in the Deanery of CLAYDON

### Religion of those in your parish







Your parish population in 2021 was

4311

In 2021

49.9% said they are Christian.

That is

2152 people. In your parish your average weekly attendance is

0

## Ethnicity of those in your parish







# Thoughts to ponder:

What has surprised you in these tables and charts?

Does your congregation(s) reflect the age and ethnic mix of your parish?

Where are those who have identified as Christians who do not attend your church(es)? Do you have other Christian denomination churches in your parish?

How might this influence your mission plans?

This dashboard contains figures as submitted by churches currently in the parish  $% \left( 1\right) =\left( 1\right) \left( 1\right)$ 

Attendance statistics: taken from annual Statistics for Mission returns.

Average weekly attendance: attendance at Sunday and midweek church services & fresh expressions in October.