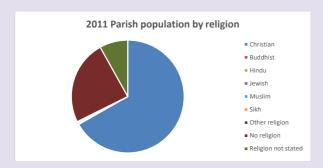

### Religion of those in your parish

Your parish population in 2021 was

4311

In 2021

49.9% said they are Christian.

That is

2152 people. In your parish your average weekly attendance is

0