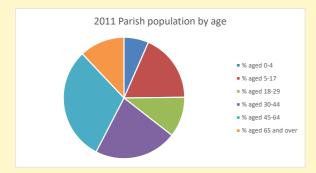

339

V2 Produced by Diocese of Oxford September 2024

NB different age groups: 5-17 in 2011, 5-19 in 2021

Census data: taken from the 2011 and 2021 national Census and the 2018 population update.

Deprivation statistics: IMD taken from the English Indices of Deprivation, published