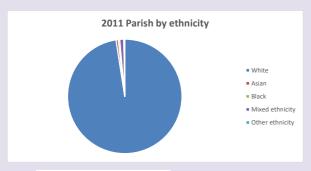

Produced by Diocese of Oxford September 2024



NB different age groups: 5-17 in 2011, 5-19 in 2021



Census data: taken from the 2011 and 2021 national Census and the 2018 population update.

Deprivation statistics: IMD taken from the English Indices of Deprivation, published

by the Ministry of Housing, Communities & Local Government, Sept 2019.

The above statistics have been mapped onto parish boundaries so are approximations.

For more information, see:

https://www.churchofengland.org/researchandstats

#### The Claydons in the Deanery of CLAYDON

### Religion of those in your parish







Your parish population in 2021 was

4311

In 2021

49.9% said they are Christian.

That is

2152 people. In your parish your average weekly attendance is

0

## Ethnicity of those in your parish







# Thoughts to ponder:

What has surprised you in these tables and charts?

Does your congregation(s) reflect the age and ethnic mix of your parish?

Where are those who have identified as Christians who do not attend your church(es)? Do you have other Christian denomination churches in your parish?

How might this influence your mission plans?

This dashboard contains figures as submitted by churches currently in the parish  $% \left( 1\right) =\left( 1\right) \left( 1\right)$ 

Attendance statistics: taken from annual Statistics for Mission returns.

Average weekly attendance: attendance at Sunday and midweek church services & fresh expressions in October.