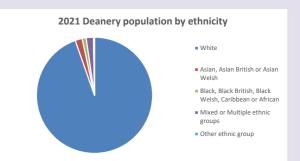

uced by Diocese of Oxford September 2024



NB different age groups: 5-17 in 2011, 5-19 in 2021



Census data: taken from the 2011 and 2021 national Census and the 2018 population update.

Deprivation statistics: IMD taken from the English Indices of Deprivation, published

by the Ministry of Housing, Communities & Local Government, Sept 2019.

The above statistics have been mapped onto parish boundaries so are approximations.

For more information, see:

https://www.churchofengland.org/researchandstats

#### The Claydons in the Deanery of CLAYDON

### Religion of those in your parish







Your parish population in 2021 was

4311

In 2021

49.9% said they are Christian.

That is

2152 people. In your parish your average weekly attendance is

0

## Ethnicity of those in your parish







# Thoughts to ponder:

What has surprised you in these tables and charts?

Does your congregation(s) reflect the age and ethnic mix of your parish?

Where are those who have identified as Christians who do not attend your church(es)? Do you have other Christian denomination churches in your parish?

How might this influence your mission plans?

This dashboard contains figures as submitted by churches currently in the parish  $% \left( 1\right) =\left( 1\right) \left( 1\right)$ 

Attendance statistics: taken from annual Statistics for Mission returns.

Average weekly attendance: attendance at Sunday and midweek church services & fresh expressions in October.