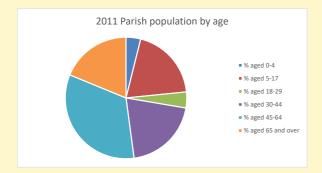

NB different age groups: 5-17 in 2011, 5-19 in 2021

Census data: taken from the 2011 and 2021 national Census and the 2018 population update.

Deprivation statistics: IMD taken from the English Indices of Deprivation, published