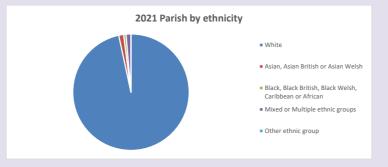

d by Diocese of Oxford September 2024



NB different age groups: 5-17 in 2011, 5-19 in 2021



Census data: taken from the 2011 and 2021 national Census and the 2018 population update.

Deprivation statistics: IMD taken from the English Indices of Deprivation, published

by the Ministry of Housing, Communities & Local Government, Sept 2019.

The above statistics have been mapped onto parish boundaries so are approximations.

For more information, see:

https://www.churchofengland.org/researchandstats

#### **Preston Bissett in the Deanery of CLAYDON**

### Religion of those in your parish



In 2021





Your parish population in 2021 was

54.1% said they are Christian.

That is

159 people. In your parish your average weekly attendance is

294

0

## Ethnicity of those in your parish







## Thoughts to ponder:

What has surprised you in these tables and charts?

Does your congregation(s) reflect the age and ethnic mix of your parish?

Where are those who have identified as Christians who do not attend your church(es)? Do you have other Christian denomination churches in your parish?

How might this influence your mission plans?

This dashboard contains figures as submitted by churches currently in the parish Attendance statistics: taken from annual Statistics for Mission returns.

Average weekly attendance: attendance at Sunday and midweek church services & fresh expressions in October.

Every effort has been made to ensure that data are reliable. We would be pleased to be notified of any significant errors or omissions by email to parishreturns@oxford.anglican.org