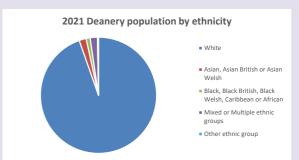

by Diocese of Oxford September 2024



NB different age groups: 5-17 in 2011, 5-19 in 2021



Census data: taken from the 2011 and 2021 national Census and the 2018 population update.

Deprivation statistics: IMD taken from the English Indices of Deprivation, published

by the Ministry of Housing, Communities & Local Government, Sept 2019.

The above statistics have been mapped onto parish boundaries so are approximations.

For more information, see:

https://www.churchofengland.org/researchandstats

#### **Preston Bissett in the Deanery of CLAYDON**

### Religion of those in your parish



In 2021





Your parish population in 2021 was

54.1% said they are Christian.

That is

159 people. In your parish your average weekly attendance is

294

0

## Ethnicity of those in your parish







## Thoughts to ponder:

What has surprised you in these tables and charts?

Does your congregation(s) reflect the age and ethnic mix of your parish?

Where are those who have identified as Christians who do not attend your church(es)? Do you have other Christian denomination churches in your parish?

How might this influence your mission plans?

This dashboard contains figures as submitted by churches currently in the parish Attendance statistics: taken from annual Statistics for Mission returns.

Average weekly attendance: attendance at Sunday and midweek church services & fresh expressions in October.

Every effort has been made to ensure that data are reliable. We would be pleased to be notified of any significant errors or omissions by email to parishreturns@oxford.anglican.org