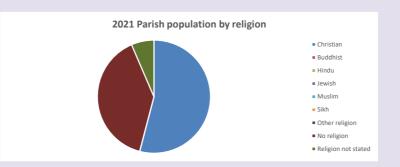

### Religion of those in your parish

In 2021

Your parish population in 2021 was

54.1% said they are Christian.

That is

159 people. In your parish your average weekly attendance is

294

0