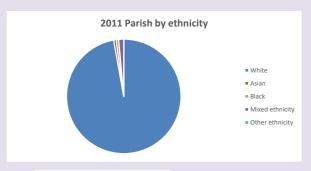

ced by Diocese of Oxford September 2024



NB different age groups: 5-17 in 2011, 5-19 in 2021



Census data: taken from the 2011 and 2021 national Census and the 2018 population update.

Deprivation statistics: IMD taken from the English Indices of Deprivation, published

by the Ministry of Housing, Communities & Local Government, Sept 2019.

The above statistics have been mapped onto parish boundaries so are approximations.

For more information, see:

https://www.churchofengland.org/researchandstats

#### **Preston Bissett in the Deanery of CLAYDON**

### Religion of those in your parish



In 2021





Your parish population in 2021 was

54.1% said they are Christian.

That is

159 people. In your parish your average weekly attendance is

294

0

## Ethnicity of those in your parish







## Thoughts to ponder:

What has surprised you in these tables and charts?

Does your congregation(s) reflect the age and ethnic mix of your parish?

Where are those who have identified as Christians who do not attend your church(es)? Do you have other Christian denomination churches in your parish?

How might this influence your mission plans?

This dashboard contains figures as submitted by churches currently in the parish Attendance statistics: taken from annual Statistics for Mission returns.

Average weekly attendance: attendance at Sunday and midweek church services & fresh expressions in October.

Every effort has been made to ensure that data are reliable. We would be pleased to be notified of any significant errors or omissions by email to parishreturns@oxford.anglican.org