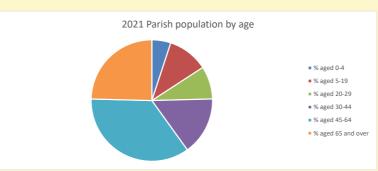

NB different age groups: 5-17 in 2011, 5-19 in 2021

Census data: taken from the 2011 and 2021 national Census and the 2018 population update.

Deprivation statistics: IMD taken from the English Indices of Deprivation, published