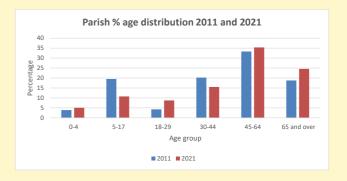

NB different age groups: 5-17 in 2011, 5-19 in 2021

Census data: taken from the 2011 and 2021 national Census and the 2018 population update.

Deprivation statistics: IMD taken from the English Indices of Deprivation, published