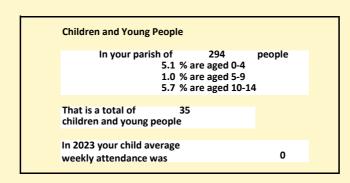

### Religion of those in your parish

In 2021

Your parish population in 2021 was

54.1% said they are Christian.

That is

159 people. In your parish your average weekly attendance is

294

0