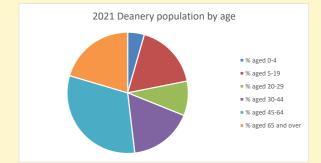

NB different age groups: 5-17 in 2011, 5-19 in 2021

Census data: taken from the 2011 and 2021 national Census and the 2018 population update.

Deprivation statistics: IMD taken from the English Indices of Deprivation, published