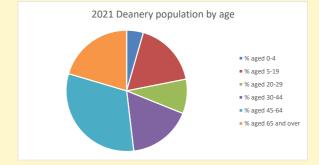

NB different age groups: 5-17 in 2011, 5-19 in 2021

Census data: taken from the 2011 and 2021 national Census and the 2018 population update.

Deprivation statistics: IMD taken from the English Indices of Deprivation, published by the Ministry of Housing, Communities & Local Government, Sept 2019.