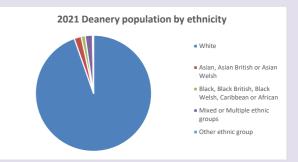

.org.uk/poverty-england/poverty-map$ 

V2 Produced by Diocese of Oxford September 2024



NB different age groups: 5-17 in 2011, 5-19 in 2021



Census data: taken from the 2011 and 2021 national Census and the 2018 population update.

Deprivation statistics: IMD taken from the English Indices of Deprivation, published by the Ministry of Housing, Communities & Local Government, Sept 2019.

The above statistics have been mapped onto parish boundaries so are approximations.

For more information, see:

https://www.churchofengland.org/researchandstats

### Religion of those in your parish



In 2021





Your parish population in 2021 was

61.3% said they are Christian.

That is

605 people. In your parish your average weekly attendance is

988

23

### Ethnicity of those in your parish







# Thoughts to ponder:

What has surprised you in these tables and charts?

Does your congregation(s) reflect the age and ethnic mix of your parish?

Every effort has been made to ensure that data are reliable. We would be pleased to be notified of any significant errors or omissions by email to parishreturns@oxford.anglican.org

Where are those who have identified as Christians who do not attend your church(es)? Do you have other Christian denomination churches in your parish?

How might this influence your mission plans?

This dashboard contains figures as submitted by churches currently in the parish Attendance statistics: taken from annual Statistics for Mission returns.

Average weekly attendance: attendance at Sunday and midweek church services & fresh expressions in October.