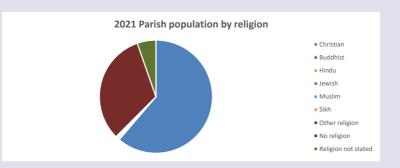

### Religion of those in your parish

In 2021

Your parish population in 2021 was

61.3% said they are Christian.

That is

605 people. In your parish your average weekly attendance is

988

23