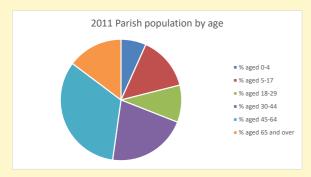

NB different age groups: 5-17 in 2011, 5-19 in 2021

Census data: taken from the 2011 and 2021 national Census and the 2018 population update.

Deprivation statistics: IMD taken from the English Indices of Deprivation, published by the Ministry of Housing, Communities & Local Government, Sept 2019.