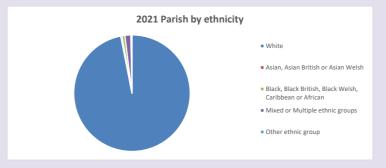

uf.org.uk/poverty-england/poverty-map$ 

V2 Produced by Diocese of Oxford September 2024



NB different age groups: 5-17 in 2011, 5-19 in 2021



Census data: taken from the 2011 and 2021 national Census and the 2018 population update.

Deprivation statistics: IMD taken from the English Indices of Deprivation, published by the Ministry of Housing, Communities & Local Government, Sept 2019.

The above statistics have been mapped onto parish boundaries so are approximations.

For more information, see:

https://www.churchofengland.org/researchandstats

### Religion of those in your parish



In 2021





Your parish population in 2021 was

61.3% said they are Christian.

That is

605 people. In your parish your average weekly attendance is

988

23

### Ethnicity of those in your parish







# Thoughts to ponder:

What has surprised you in these tables and charts?

Does your congregation(s) reflect the age and ethnic mix of your parish?

Every effort has been made to ensure that data are reliable. We would be pleased to be notified of any significant errors or omissions by email to parishreturns@oxford.anglican.org

Where are those who have identified as Christians who do not attend your church(es)? Do you have other Christian denomination churches in your parish?

How might this influence your mission plans?

This dashboard contains figures as submitted by churches currently in the parish Attendance statistics: taken from annual Statistics for Mission returns.

Average weekly attendance: attendance at Sunday and midweek church services & fresh expressions in October.