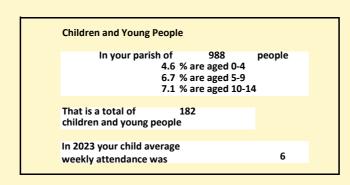

# Population of parish and deanery 2011, 2018 and 2021 Parish Deanery 2011 969 21057 2018 1028 22226 2021 988 22589

NB different age groups: 5-17 in 2011, 5-19 in 2021

Census data: taken from the 2011 and 2021 national Census and the 2018 population update.

Deprivation statistics: IMD taken from the English Indices of Deprivation, published by the Ministry of Housing, Communities & Local Government, Sept 2019.