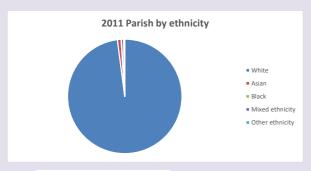

.cuf.org.uk/poverty-england/poverty-map$ 

V2 Produced by Diocese of Oxford September 2024



NB different age groups: 5-17 in 2011, 5-19 in 2021



Census data: taken from the 2011 and 2021 national Census and the 2018 population update.

Deprivation statistics: IMD taken from the English Indices of Deprivation, published by the Ministry of Housing, Communities & Local Government, Sept 2019.

The above statistics have been mapped onto parish boundaries so are approximations.

For more information, see:

https://www.churchofengland.org/researchandstats

### Religion of those in your parish



In 2021





Your parish population in 2021 was

61.3% said they are Christian.

That is

605 people. In your parish your average weekly attendance is

988

23

### Ethnicity of those in your parish







# Thoughts to ponder:

What has surprised you in these tables and charts?

Does your congregation(s) reflect the age and ethnic mix of your parish?

Every effort has been made to ensure that data are reliable. We would be pleased to be notified of any significant errors or omissions by email to parishreturns@oxford.anglican.org

Where are those who have identified as Christians who do not attend your church(es)? Do you have other Christian denomination churches in your parish?

How might this influence your mission plans?

This dashboard contains figures as submitted by churches currently in the parish Attendance statistics: taken from annual Statistics for Mission returns.

Average weekly attendance: attendance at Sunday and midweek church services & fresh expressions in October.