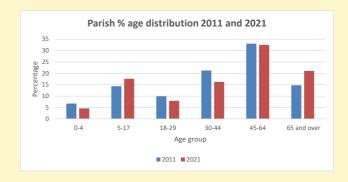

NB different age groups: 5-17 in 2011, 5-19 in 2021

Census data: taken from the 2011 and 2021 national Census and the 2018 population update.

Deprivation statistics: IMD taken from the English Indices of Deprivation, published by the Ministry of Housing, Communities & Local Government, Sept 2019.