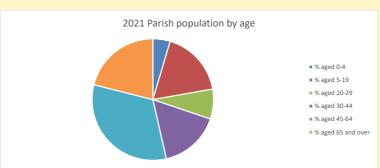

NB different age groups: 5-17 in 2011, 5-19 in 2021

Census data: taken from the 2011 and 2021 national Census and the 2018 population update.

Deprivation statistics: IMD taken from the English Indices of Deprivation, published by the Ministry of Housing, Communities & Local Government, Sept 2019.