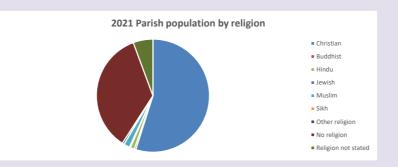

#### Religion of those in your parish

Your parish population in 2021 was

In 2021 54.9% said they are Christian. That is

349 people. In your parish your average weekly attendance is

636

25