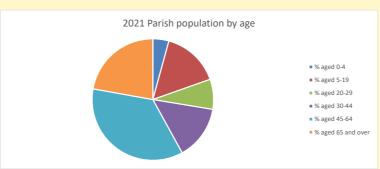

NB different age groups: 5-17 in 2011, 5-19 in 2021

Census data: taken from the 2011 and 2021 national Census and the 2018 population update.

Deprivation statistics: IMD taken from the English Indices of Deprivation, published