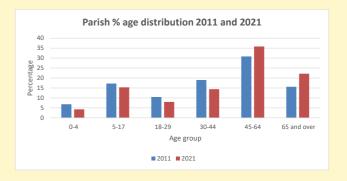

NB different age groups: 5-17 in 2011, 5-19 in 2021

Census data: taken from the 2011 and 2021 national Census and the 2018 population update.

Deprivation statistics: IMD taken from the English Indices of Deprivation, published