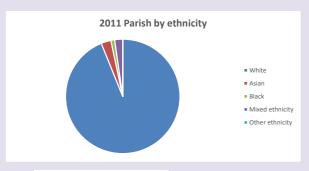

024



NB different age groups: 5-17 in 2011, 5-19 in 2021



Census data: taken from the 2011 and 2021 national Census and the 2018 population update.

Deprivation statistics: IMD taken from the English Indices of Deprivation, published

Deprivation statistics: IND taken from the English Indices of Deprivation, published

by the Ministry of Housing, Communities & Local Government, Sept 2019.

The above statistics have been mapped onto parish boundaries so are approximations.

For more information, see:

https://www.churchofengland.org/researchandstats

#### Religion of those in your parish







Your parish population in 2021 was

In 2021 54.9% said they are Christian. That is

349 people. In your parish your average weekly attendance is

636

25

#### Ethnicity of those in your parish







## Thoughts to ponder:

What has surprised you in these tables and charts?

Does your congregation(s) reflect the age and ethnic mix of your parish?

Where are those who have identified as Christians who do not attend your church(es)? Do you have other Christian denomination churches in your parish?

How might this influence your mission plans?

This dashboard contains figures as submitted by churches currently in the parish Attendance statistics: taken from annual Statistics for Mission returns.

Average weekly attendance: attendance at Sunday and midweek church services & fresh expressions in October.

Page 2