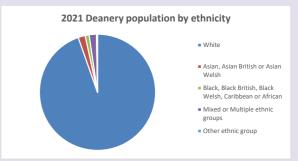

NB different age groups: 5-17 in 2011, 5-19 in 2021



Census data: taken from the 2011 and 2021 national Census and the 2018 population update.

Deprivation statistics: IMD taken from the English Indices of Deprivation, published

Deprivation statistics: IND taken from the English Indices of Deprivation, published

by the Ministry of Housing, Communities & Local Government, Sept 2019.

The above statistics have been mapped onto parish boundaries so are approximations.

For more information, see:

https://www.churchofengland.org/researchandstats

#### Religion of those in your parish







Your parish population in 2021 was

In 2021 54.9% said they are Christian. That is

349 people. In your parish your average weekly attendance is

636

25

#### Ethnicity of those in your parish







## Thoughts to ponder:

What has surprised you in these tables and charts?

Does your congregation(s) reflect the age and ethnic mix of your parish?

Where are those who have identified as Christians who do not attend your church(es)? Do you have other Christian denomination churches in your parish?

How might this influence your mission plans?

This dashboard contains figures as submitted by churches currently in the parish Attendance statistics: taken from annual Statistics for Mission returns.

Average weekly attendance: attendance at Sunday and midweek church services & fresh expressions in October.

Page 2