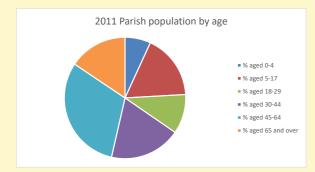

NB different age groups: 5-17 in 2011, 5-19 in 2021

Census data: taken from the 2011 and 2021 national Census and the 2018 population update.

Deprivation statistics: IMD taken from the English Indices of Deprivation, published