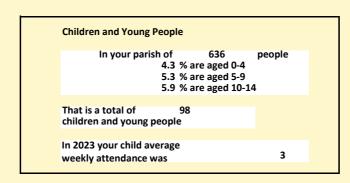

#### Religion of those in your parish

Your parish population in 2021 was

In 2021 54.9% said they are Christian. That is

349 people. In your parish your average weekly attendance is

636

25