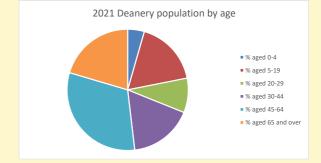

NB different age groups: 5-17 in 2011, 5-19 in 2021

Census data: taken from the 2011 and 2021 national Census and the 2018 population update.

Deprivation statistics: IMD taken from the English Indices of Deprivation, published