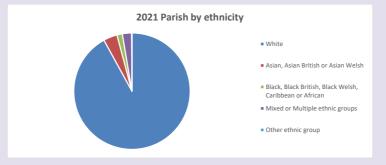

4



NB different age groups: 5-17 in 2011, 5-19 in 2021



Census data: taken from the 2011 and 2021 national Census and the 2018 population update.

Deprivation statistics: IMD taken from the English Indices of Deprivation, published

Deprivation statistics: IND taken from the English Indices of Deprivation, published

by the Ministry of Housing, Communities & Local Government, Sept 2019.

The above statistics have been mapped onto parish boundaries so are approximations.

For more information, see:

https://www.churchofengland.org/researchandstats

#### Religion of those in your parish







Your parish population in 2021 was

In 2021 54.9% said they are Christian. That is

349 people. In your parish your average weekly attendance is

636

25

#### Ethnicity of those in your parish







## Thoughts to ponder:

What has surprised you in these tables and charts?

Does your congregation(s) reflect the age and ethnic mix of your parish?

Where are those who have identified as Christians who do not attend your church(es)? Do you have other Christian denomination churches in your parish?

How might this influence your mission plans?

This dashboard contains figures as submitted by churches currently in the parish Attendance statistics: taken from annual Statistics for Mission returns.

Average weekly attendance: attendance at Sunday and midweek church services & fresh expressions in October.

Page 2