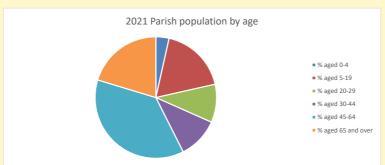

NB different age groups: 5-17 in 2011, 5-19 in 2021

Census data: taken from the 2011 and 2021 national Census and the 2018 population update.

Deprivation statistics: IMD taken from the English Indices of Deprivation, published