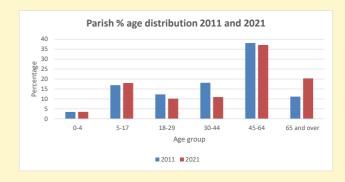

NB different age groups: 5-17 in 2011, 5-19 in 2021

Census data: taken from the 2011 and 2021 national Census and the 2018 population update.

Deprivation statistics: IMD taken from the English Indices of Deprivation, published