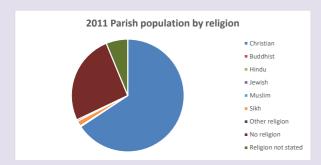

#### Religion of those in your parish

In 2021

Your parish population in 2021 was

47.3% said they are Christian.

That is

122 people. In your parish your average weekly attendance is

258

4