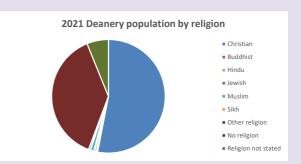

tion info: see http://arcg.is/1RaS4CS

https://www.churchofengland.org/researchandstats and http://www2.cuf.org.uk/poverty-england/poverty-map

V2 Produced by Diocese of Oxford September 2024



NB different age groups: 5-17 in 2011, 5-19 in 2021



Census data: taken from the 2011 and 2021 national Census and the 2018 population update.

Deprivation statistics: IMD taken from the English Indices of Deprivation, published

Deprivation statistics: IND taken from the English Indices of Deprivation, published

by the Ministry of Housing, Communities & Local Government, Sept 2019.

The above statistics have been mapped onto parish boundaries so are approximations.

For more information, see:

https://www.churchofengland.org/researchandstats

#### Religion of those in your parish



In 2021





Your parish population in 2021 was

47.3% said they are Christian.

That is

122 people. In your parish your average weekly attendance is

258

4

#### Ethnicity of those in your parish







## Thoughts to ponder:

What has surprised you in these tables and charts?

Does your congregation(s) reflect the age and ethnic mix of your parish?

Where are those who have identified as Christians who do not attend your church(es)? Do you have other Christian denomination churches in your parish?

How might this influence your mission plans?

This dashboard contains figures as submitted by churches currently in the parish Attendance statistics: taken from annual Statistics for Mission returns.

Average weekly attendance: attendance at Sunday and midweek church services & fresh expressions in Oct