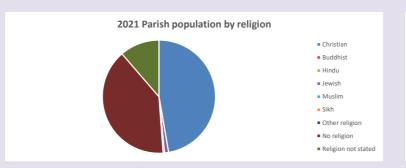

#### Religion of those in your parish

In 2021

Your parish population in 2021 was

47.3% said they are Christian.

That is

122 people. In your parish your average weekly attendance is

258

4