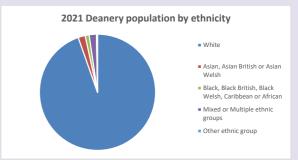

NB different age groups: 5-17 in 2011, 5-19 in 2021



Census data: taken from the 2011 and 2021 national Census and the 2018 population update.

Deprivation statistics: IMD taken from the English Indices of Deprivation, published

Deprivation statistics: IND taken from the English Indices of Deprivation, published

by the Ministry of Housing, Communities & Local Government, Sept 2019.

The above statistics have been mapped onto parish boundaries so are approximations.

For more information, see:

https://www.churchofengland.org/researchandstats

#### Religion of those in your parish



In 2021





Your parish population in 2021 was

47.3% said they are Christian.

That is

122 people. In your parish your average weekly attendance is

258

4

#### Ethnicity of those in your parish







## Thoughts to ponder:

What has surprised you in these tables and charts?

Does your congregation(s) reflect the age and ethnic mix of your parish?

Where are those who have identified as Christians who do not attend your church(es)? Do you have other Christian denomination churches in your parish?

How might this influence your mission plans?

This dashboard contains figures as submitted by churches currently in the parish Attendance statistics: taken from annual Statistics for Mission returns.

Average weekly attendance: attendance at Sunday and midweek church services & fresh expressions in October.