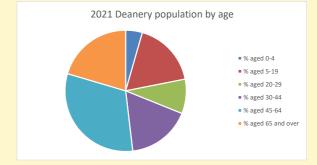

NB different age groups: 5-17 in 2011, 5-19 in 2021

Census data: taken from the 2011 and 2021 national Census and the 2018 population update.

Deprivation statistics: IMD taken from the English Indices of Deprivation, published