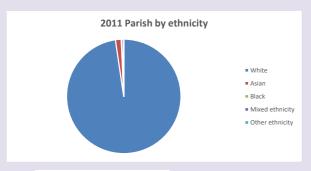

24



NB different age groups: 5-17 in 2011, 5-19 in 2021



Census data: taken from the 2011 and 2021 national Census and the 2018 population update.

Deprivation statistics: IMD taken from the English Indices of Deprivation, published

Deprivation statistics: IND taken from the English Indices of Deprivation, published

by the Ministry of Housing, Communities & Local Government, Sept 2019.

The above statistics have been mapped onto parish boundaries so are approximations.

For more information, see:

https://www.churchofengland.org/researchandstats

#### Religion of those in your parish



In 2021





Your parish population in 2021 was

47.3% said they are Christian.

That is

122 people. In your parish your average weekly attendance is

258

4

#### Ethnicity of those in your parish







## Thoughts to ponder:

What has surprised you in these tables and charts?

Does your congregation(s) reflect the age and ethnic mix of your parish?

Where are those who have identified as Christians who do not attend your church(es)? Do you have other Christian denomination churches in your parish?

How might this influence your mission plans?

This dashboard contains figures as submitted by churches currently in the parish Attendance statistics: taken from annual Statistics for Mission returns.

Average weekly attendance: attendance at Sunday and midweek church services & fresh expressions in October.