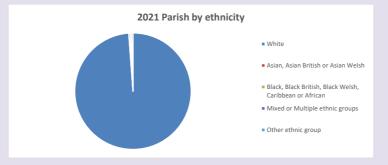

NB different age groups: 5-17 in 2011, 5-19 in 2021



Census data: taken from the 2011 and 2021 national Census and the 2018 population update.

Deprivation statistics: IMD taken from the English Indices of Deprivation, published

Deprivation statistics: IND taken from the English Indices of Deprivation, published

by the Ministry of Housing, Communities & Local Government, Sept 2019.

The above statistics have been mapped onto parish boundaries so are approximations.

For more information, see:

https://www.churchofengland.org/researchandstats

#### Religion of those in your parish



In 2021





Your parish population in 2021 was

47.3% said they are Christian.

That is

122 people. In your parish your average weekly attendance is

258

4

#### Ethnicity of those in your parish







## Thoughts to ponder:

What has surprised you in these tables and charts?

Does your congregation(s) reflect the age and ethnic mix of your parish?

Where are those who have identified as Christians who do not attend your church(es)? Do you have other Christian denomination churches in your parish?

How might this influence your mission plans?

This dashboard contains figures as submitted by churches currently in the parish Attendance statistics: taken from annual Statistics for Mission returns.

Average weekly attendance: attendance at Sunday and midweek church services & fresh expressions in October.