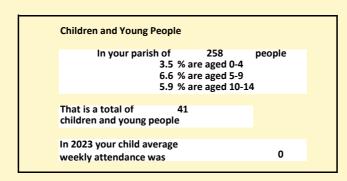

### Census Dashboard for the parish of Edgcott in the Deanery of CLAYDON

# Population of parish and deanery 2011, 2018 and 2021

|      | Parish | Deanery |
|------|--------|---------|
| 2011 | 261    | 21057   |
| 2018 | 257    | 22226   |
| 2021 | 258    | 22589   |

#### **Parish Population Deanery Population** 300 25000 20000 200 15000 150 10000 100 5000 50 2011 2018 2021 2018 2011

#### Parish population, Census and deprivation summary

Deprivation Rank 2019 8,250

As at Jan 2024. 1=most deprived parish in the Church of England, 12,307=least deprived







Parish code: 270685

Number of churches in parish (2022): I

For more detailed census & deprivation info: see http://arcg.is/1RaS4CS

https://www.churchofengland.org/researchandstats and http://www2.cuf.org.uk/poverty-england/poverty-map

V2 Produced by Diocese of Oxford September 2024



NB different age groups: 5-17 in 2011, 5-19 in 2021



Census data: taken from the 2011 and 2021 national Census and the 2018 population update.

Deprivation statistics: IMD taken from the English Indices of Deprivation, published

Deprivation statistics: IND taken from the English Indices of Deprivation, published

by the Ministry of Housing, Communities & Local Government, Sept 2019.

The above statistics have been mapped onto parish boundaries so are approximations.

For more information, see:

h