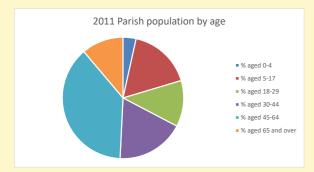

NB different age groups: 5-17 in 2011, 5-19 in 2021

Census data: taken from the 2011 and 2021 national Census and the 2018 population update.

Deprivation statistics: IMD taken from the English Indices of Deprivation, published