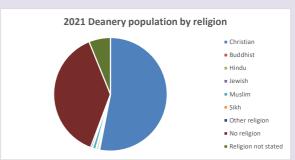

### Religion of those in your parish

In 2021

Your parish population in 2021 was

60.1% said they are Christian.

That is

93 people. In your parish your average weekly attendance is

154

15