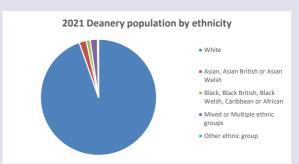

cuf.org.uk/poverty-england/poverty-map

V2 Produced by Diocese of Oxford September 2024



NB different age groups: 5-17 in 2011, 5-19 in 2021



Census data: taken from the 2011 and 2021 national Census and the 2018 population update.

Deprivation statistics: IMD taken from the English Indices of Deprivation, published

by the Ministry of Housing, Communities & Local Government, Sept 2019.

The above statistics have been mapped onto parish boundaries so are approximations.

For more information, see:

https://www.churchofengland.org/researchandstats

### Religion of those in your parish



In 2021





Your parish population in 2021 was

60.1% said they are Christian.

That is

93 people. In your parish your average weekly attendance is

154

15

## Ethnicity of those in your parish







# Thoughts to ponder:

What has surprised you in these tables and charts?

Does your congregation(s) reflect the age and ethnic mix of your parish?

Where are those who have identified as Christians who do not attend your church(es)? Do you have other Christian denomination churches in your parish?

How might this influence your mission plans?

This dashboard contains figures as submitted by churches currently in the parish Attendance statistics: taken from annual Statistics for Mission returns.

Average weekly attendance: attendance at Sunday and midweek church services & fresh expressions in October.