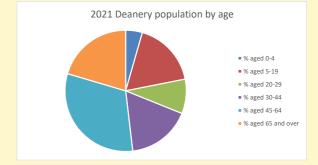

V2 Produced by Diocese of Oxford September 2024

NB different age groups: 5-17 in 2011, 5-19 in 2021

Census data: taken from the 2011 and 2021 national Census and the 2018 population update.

Deprivation statistics: IMD taken from the English Indices of Deprivation, published