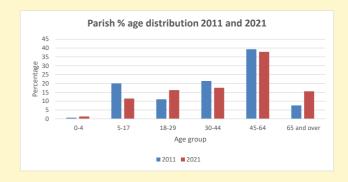

V2 Produced by Diocese of Oxford September 2024

NB different age groups: 5-17 in 2011, 5-19 in 2021

Census data: taken from the 2011 and 2021 national Census and the 2018 population update.

Deprivation statistics: IMD taken from the English Indices of Deprivation, published