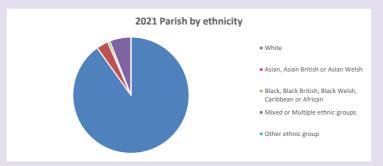

2.cuf.org.uk/poverty-england/poverty-map

V2 Produced by Diocese of Oxford September 2024



NB different age groups: 5-17 in 2011, 5-19 in 2021



Census data: taken from the 2011 and 2021 national Census and the 2018 population update.

Deprivation statistics: IMD taken from the English Indices of Deprivation, published

by the Ministry of Housing, Communities & Local Government, Sept 2019.

The above statistics have been mapped onto parish boundaries so are approximations.

For more information, see:

https://www.churchofengland.org/researchandstats

### Religion of those in your parish



In 2021





Your parish population in 2021 was

60.1% said they are Christian.

That is

93 people. In your parish your average weekly attendance is

154

15

## Ethnicity of those in your parish







# Thoughts to ponder:

What has surprised you in these tables and charts?

Does your congregation(s) reflect the age and ethnic mix of your parish?

Where are those who have identified as Christians who do not attend your church(es)? Do you have other Christian denomination churches in your parish?

How might this influence your mission plans?

This dashboard contains figures as submitted by churches currently in the parish Attendance statistics: taken from annual Statistics for Mission returns.

Average weekly attendance: attendance at Sunday and midweek church services & fresh expressions in October.