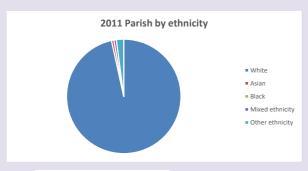

ww2.cuf.org.uk/poverty-england/poverty-map

V2 Produced by Diocese of Oxford September 2024



NB different age groups: 5-17 in 2011, 5-19 in 2021



Census data: taken from the 2011 and 2021 national Census and the 2018 population update.

Deprivation statistics: IMD taken from the English Indices of Deprivation, published

by the Ministry of Housing, Communities & Local Government, Sept 2019.

The above statistics have been mapped onto parish boundaries so are approximations.

For more information, see:

https://www.churchofengland.org/researchandstats

### Religion of those in your parish



In 2021





Your parish population in 2021 was

60.1% said they are Christian.

That is

93 people. In your parish your average weekly attendance is

154

15

## Ethnicity of those in your parish







# Thoughts to ponder:

What has surprised you in these tables and charts?

Does your congregation(s) reflect the age and ethnic mix of your parish?

Where are those who have identified as Christians who do not attend your church(es)? Do you have other Christian denomination churches in your parish?

How might this influence your mission plans?

This dashboard contains figures as submitted by churches currently in the parish Attendance statistics: taken from annual Statistics for Mission returns.

Average weekly attendance: attendance at Sunday and midweek church services & fresh expressions in October.