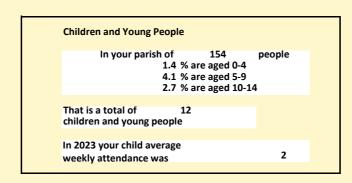

### Religion of those in your parish

In 2021

Your parish population in 2021 was

60.1% said they are Christian.

That is

93 people. In your parish your average weekly attendance is

154

15