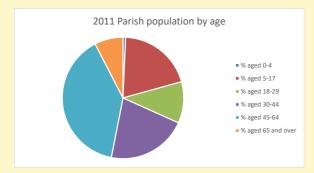

V2 Produced by Diocese of Oxford September 2024

NB different age groups: 5-17 in 2011, 5-19 in 2021

Census data: taken from the 2011 and 2021 national Census and the 2018 population update.

Deprivation statistics: IMD taken from the English Indices of Deprivation, published