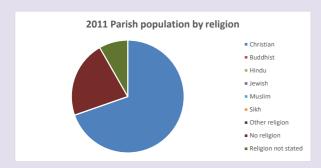

### Religion of those in your parish

In 2021

Your parish population in 2021 was

60.1% said they are Christian.

That is

93 people. In your parish your average weekly attendance is

154

15