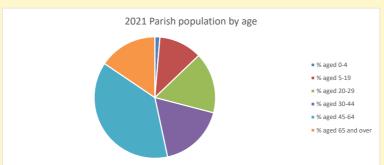

V2 Produced by Diocese of Oxford September 2024

NB different age groups: 5-17 in 2011, 5-19 in 2021

Census data: taken from the 2011 and 2021 national Census and the 2018 population update.

Deprivation statistics: IMD taken from the English Indices of Deprivation, published