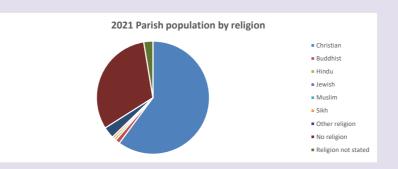

### Religion of those in your parish

In 2021

Your parish population in 2021 was

60.1% said they are Christian.

That is

93 people. In your parish your average weekly attendance is

154

15