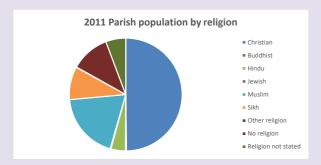

#### Religion of those in your parish

In 2021

Your parish population in 2021 was

33.5% said they are Christian.

That is

2677 people. In your parish your average weekly attendance is

7986

46