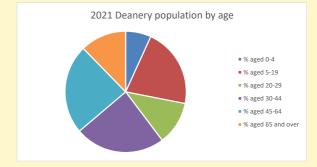

NB different age groups: 5-17 in 2011, 5-19 in 2021

Census data: taken from the 2011 and 2021 national Census and the 2018 population update. Deprivation statistics: IMD taken from the English Indices of Deprivation, published by the Ministry of Housing, Communities & Local Government, Sept 2019. The above statistics have been mapped onto parish boundaries so are approximations.