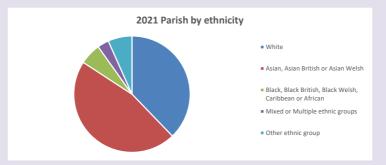

.cuf.org.uk/poverty-england/poverty-map

V2 Produced by Diocese of Oxford September 2024



NB different age groups: 5-17 in 2011, 5-19 in 2021



Census data: taken from the 2011 and 2021 national Census and the 2018 population update. Deprivation statistics: IMD taken from the English Indices of Deprivation, published by the Ministry of Housing, Communities & Local Government, Sept 2019. The above statistics have been mapped onto parish boundaries so are approximations.

For more information, see:

https://www.churchofengland.org/researchandstats

#### Religion of those in your parish



In 2021





Your parish population in 2021 was

33.5% said they are Christian.

That is

2677 people. In your parish your average weekly attendance is

7986

46

## Ethnicity of those in your parish







# Thoughts to ponder:

What has surprised you in these tables and charts?

Does your congregation(s) reflect the age and ethnic mix of your parish?

Where are those who have identified as Christians who do not attend your church(es)? Do you have other Christian denomination churches in your parish?

How might this influence your mission plans?

This dashboard contains figures as submitted by churches currently in the parish Attendance statistics: taken from annual Statistics for Mission returns.

Average weekly attendance: attendance at Sunday and midweek church services & fresh expressions in October.