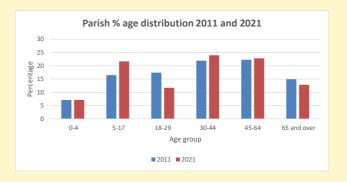

NB different age groups: 5-17 in 2011, 5-19 in 2021

Census data: taken from the 2011 and 2021 national Census and the 2018 population update. Deprivation statistics: IMD taken from the English Indices of Deprivation, published by the Ministry of Housing, Communities & Local Government, Sept 2019. The above statistics have been mapped onto parish boundaries so are approximations.