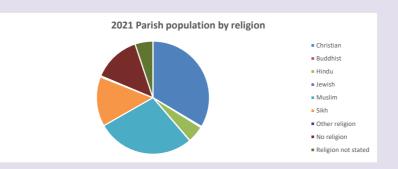

#### Religion of those in your parish

In 2021

Your parish population in 2021 was

33.5% said they are Christian.

That is

2677 people. In your parish your average weekly attendance is

7986

46