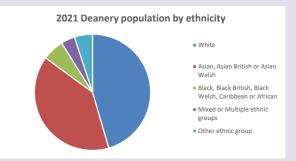

uf.org.uk/poverty-england/poverty-map

V2 Produced by Diocese of Oxford September 2024



NB different age groups: 5-17 in 2011, 5-19 in 2021



Census data: taken from the 2011 and 2021 national Census and the 2018 population update. Deprivation statistics: IMD taken from the English Indices of Deprivation, published by the Ministry of Housing, Communities & Local Government, Sept 2019. The above statistics have been mapped onto parish boundaries so are approximations.

For more information, see:

https://www.churchofengland.org/researchandstats

#### Religion of those in your parish



In 2021





Your parish population in 2021 was

33.5% said they are Christian.

That is

2677 people. In your parish your average weekly attendance is

7986

46

## Ethnicity of those in your parish







# Thoughts to ponder:

What has surprised you in these tables and charts?

Does your congregation(s) reflect the age and ethnic mix of your parish?

Where are those who have identified as Christians who do not attend your church(es)? Do you have other Christian denomination churches in your parish?

How might this influence your mission plans?

This dashboard contains figures as submitted by churches currently in the parish Attendance statistics: taken from annual Statistics for Mission returns.

Average weekly attendance: attendance at Sunday and midweek church services & fresh expressions in October.