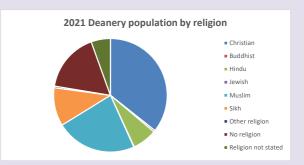

#### Religion of those in your parish

In 2021

Your parish population in 2021 was

33.5% said they are Christian.

That is

2677 people. In your parish your average weekly attendance is

7986

46