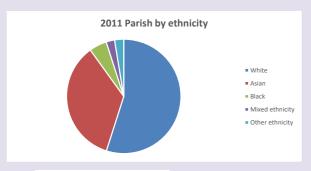

w2.cuf.org.uk/poverty-england/poverty-map

V2 Produced by Diocese of Oxford September 2024



NB different age groups: 5-17 in 2011, 5-19 in 2021



Census data: taken from the 2011 and 2021 national Census and the 2018 population update. Deprivation statistics: IMD taken from the English Indices of Deprivation, published by the Ministry of Housing, Communities & Local Government, Sept 2019. The above statistics have been mapped onto parish boundaries so are approximations.

For more information, see:

https://www.churchofengland.org/researchandstats

#### Religion of those in your parish



In 2021





Your parish population in 2021 was

33.5% said they are Christian.

That is

2677 people. In your parish your average weekly attendance is

7986

46

## Ethnicity of those in your parish







# Thoughts to ponder:

What has surprised you in these tables and charts?

Does your congregation(s) reflect the age and ethnic mix of your parish?

Where are those who have identified as Christians who do not attend your church(es)? Do you have other Christian denomination churches in your parish?

How might this influence your mission plans?

This dashboard contains figures as submitted by churches currently in the parish Attendance statistics: taken from annual Statistics for Mission returns.

Average weekly attendance: attendance at Sunday and midweek church services & fresh expressions in October.