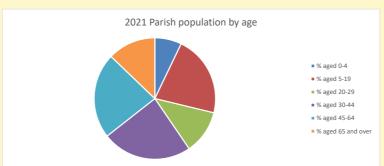

NB different age groups: 5-17 in 2011, 5-19 in 2021

Census data: taken from the 2011 and 2021 national Census and the 2018 population update. Deprivation statistics: IMD taken from the English Indices of Deprivation, published by the Ministry of Housing, Communities & Local Government, Sept 2019. The above statistics have been mapped onto parish boundaries so are approximations.