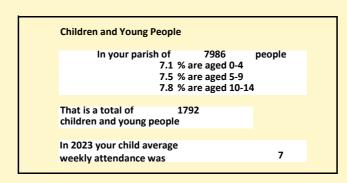

#### Religion of those in your parish

In 2021

Your parish population in 2021 was

33.5% said they are Christian.

That is

2677 people. In your parish your average weekly attendance is

7986

46