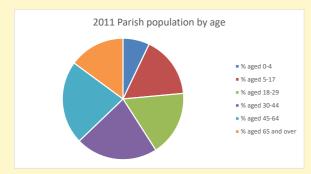

NB different age groups: 5-17 in 2011, 5-19 in 2021

Census data: taken from the 2011 and 2021 national Census and the 2018 population update. Deprivation statistics: IMD taken from the English Indices of Deprivation, published by the Ministry of Housing, Communities & Local Government, Sept 2019. The above statistics have been mapped onto parish boundaries so are approximations.