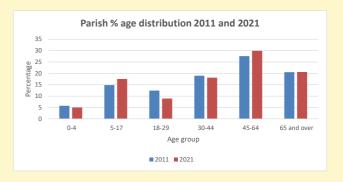

324

V2 Produced by Diocese of Oxford September 2024

NB different age groups: 5-17 in 2011, 5-19 in 2021

Census data: taken from the 2011 and 2021 national Census and the 2018 population update.

Deprivation statistics: IMD taken from the English Indices of Deprivation, published