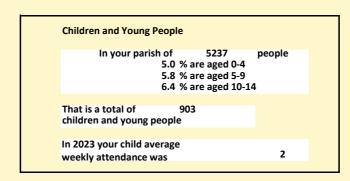

### Religion of those in your parish

In 2021

Your parish population in 2021 was

41.0% said they are Christian.

That is

2147 people. In your parish your average weekly attendance is

5237

52