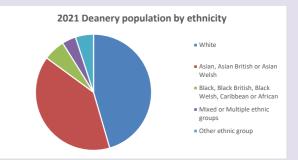

5-19 in 2021



Census data: taken from the 2011 and 2021 national Census and the 2018 population update.

Deprivation statistics: IMD taken from the English Indices of Deprivation, published

by the Ministry of Housing, Communities & Local Government, Sept 2019.

by the Philistry of Housing, Communities & Local Government, Sept 2017.

The above statistics have been mapped onto parish boundaries so are approximations.

For more information, see:

https://www.churchofengland.org/researchandstats

#### Stoke Poges in the Deanery of BURNHAM & SLOUGH

### Religion of those in your parish



In 2021





Your parish population in 2021 was

41.0% said they are Christian.

That is

2147 people. In your parish your average weekly attendance is

5237

52

### Ethnicity of those in your parish







## Thoughts to ponder:

What has surprised you in these tables and charts?

Does your congregation(s) reflect the age and ethnic mix of your parish?

Where are those who have identified as Christians who do not attend your church(es)? Do you have other Christian denomination churches in your parish?

How might this influence your mission plans?

This dashboard contains figures as submitted by churches currently in the parish

Average weekly attendance: attendance at Sunday and midweek church services & fresh expressions in October.

Attendance statistics: taken from annual Statistics for Mission returns.