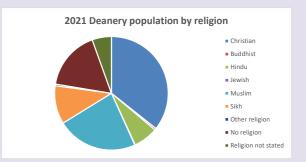

### Religion of those in your parish

In 2021

Your parish population in 2021 was

41.0% said they are Christian.

That is

2147 people. In your parish your average weekly attendance is

5237

52