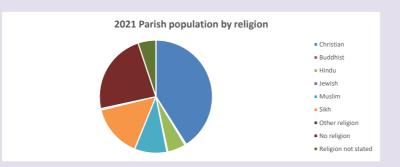

### Religion of those in your parish

In 2021

Your parish population in 2021 was

41.0% said they are Christian.

That is

2147 people. In your parish your average weekly attendance is

5237

52