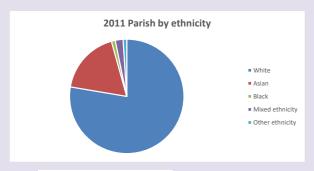

11, 5-19 in 2021



Census data: taken from the 2011 and 2021 national Census and the 2018 population update.

Deprivation statistics: IMD taken from the English Indices of Deprivation, published

by the Ministry of Housing, Communities & Local Government, Sept 2019.

by the Philistry of Housing, Communities & Local Government, Sept 2017.

The above statistics have been mapped onto parish boundaries so are approximations.

For more information, see:

https://www.churchofengland.org/researchandstats

#### Stoke Poges in the Deanery of BURNHAM & SLOUGH

### Religion of those in your parish



In 2021





Your parish population in 2021 was

41.0% said they are Christian.

That is

2147 people. In your parish your average weekly attendance is

5237

52

### Ethnicity of those in your parish







## Thoughts to ponder:

What has surprised you in these tables and charts?

Does your congregation(s) reflect the age and ethnic mix of your parish?

Where are those who have identified as Christians who do not attend your church(es)? Do you have other Christian denomination churches in your parish?

How might this influence your mission plans?

This dashboard contains figures as submitted by churches currently in the parish

Average weekly attendance: attendance at Sunday and midweek church services & fresh expressions in October.

Attendance statistics: taken from annual Statistics for Mission returns.