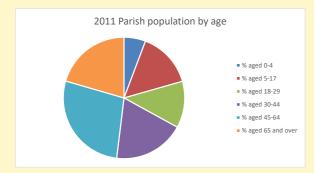

# Census Dashboard for the parish of Stoke Poges in the Deanery of BURNHAM & SLOUGH

# Population of parish and deanery 2011, 2018 and 2021 Parish Deanery

|      | Parish | Deanery |
|------|--------|---------|
| 2011 | 4981   | 193635  |
| 2018 | 5205   | 204811  |
| 2021 | 5237   | 216118  |



### Parish population, Census and deprivation summary

Deprivation Rank 2019 11,427

As at Jan 2024. 1=most deprived parish in the Church of England, 12,307=least deprived









#### Number of churches in parish (2022): 2

For more detailed census & deprivation info: see http://arcg.is/1RaS4CS

 $https://www.churchofengland.org/researchand stats\\ and http://www2.cuf.org.uk/poverty-england/poverty-map$ 

324

V2 Produced by Diocese of Oxford September 2024



NB different age groups: 5-17 in 2011, 5-19 in 2021



Census data: taken from the 2011 and 2021 national Census and the 2018 population update.

Deprivation statistics: IMD taken from the English Indices of Deprivation, published

by the Ministry of Housing, Communities & Local Government, Sept 2019.

by the Philistry of Housing, Communities & Local Government, Sept 2017.

The above statistics have been mapped onto parish boundaries so are approximations.

For more information, see:

https://www.churchof