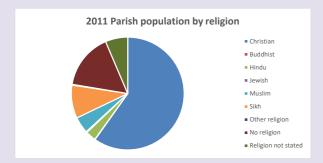

### Religion of those in your parish

In 2021

Your parish population in 2021 was

41.0% said they are Christian.

That is

2147 people. In your parish your average weekly attendance is

5237

52