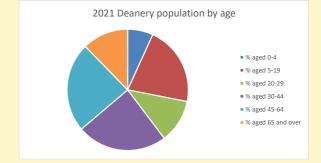

for the parish of Stoke Poges in the Deanery of BURNHAM & SLOUGH

# Population of parish and deanery 2011, 2018 and 2021 Parish Deanery

|      | Parish | Deanery |
|------|--------|---------|
| 2011 | 4981   | 193635  |
| 2018 | 5205   | 204811  |
| 2021 | 5237   | 216118  |



### Parish population, Census and deprivation summary

Deprivation Rank 2019 11,427

As at Jan 2024. 1=most deprived parish in the Church of England, 12,307=least deprived









#### Number of churches in parish (2022): 2

For more detailed census & deprivation info: see http://arcg.is/1RaS4CS

 $https://www.churchofengland.org/researchand stats\\ and http://www2.cuf.org.uk/poverty-england/poverty-map$ 

324

V2 Produced by Diocese of Oxford September 2024



NB different age groups: 5-17 in 2011, 5-19 in 2021



Census data: taken from the 2011 and 2021 national Census and the 2018 population update.

Deprivation statistics: IMD taken from the English Indices of Deprivation, published

by the Ministry of Housing, Communities & Local Government, Sept 2019.

by the Philistry of Housing, Communities & Local Government, Sept 2017.

The above statistics have been mapped onto parish boundaries so are approximations.

For more information, see:

https://www.churchofengland.org/researchandstats

#### Stoke Poges in the Deanery of BURNHAM & SLOUGH

### Religion of those in your parish



In 2021





Your parish population in 2021 was

41.0% said they are Christian.

That is

2147 people. In your parish your average weekly attendance is

5237

52

### Ethnicity of those in your parish







## Thoughts