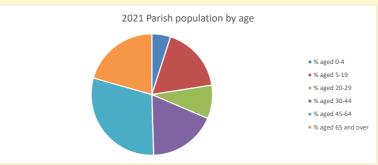

# Census Dashboard for the parish of Stoke Poges in the Deanery of BURNHAM & SLOUGH

# Population of parish and deanery 2011, 2018 and 2021 Parish Deanery

|      | Parish | Deanery |
|------|--------|---------|
| 2011 | 4981   | 193635  |
| 2018 | 5205   | 204811  |
| 2021 | 5237   | 216118  |



### Parish population, Census and deprivation summary

Deprivation Rank 2019 11,427

As at Jan 2024. 1=most deprived parish in the Church of England, 12,307=least deprived









#### Number of churches in parish (2022): 2

For more detailed census & deprivation info: see http://arcg.is/1RaS4CS

 $https://www.churchofengland.org/researchand stats\\ and http://www2.cuf.org.uk/poverty-england/poverty-map$ 

324

V2 Produced by Diocese of Oxford September 2024



NB different age groups: 5-17 in 2011, 5-19 in 2021



Census data: taken from the 2011 and 2021 national Census and the 2018 population update.

Deprivation statistics: IMD taken from the English Indices of Deprivation, published

by the Ministry of Housing, Communities & Local Government, Sept 2019.

by the Philistry of Housing, Communities & Local Government, Sept 2017.

The above statistics have been mapped onto parish boundaries so are approximations.

For more information, see:

https://www.churchofengland.org/researchandstats

#### Stoke Poges in the Deanery of BURNHAM & SLOUGH

### Religion of those in your parish



In 2021





Your parish population in 2021 was

41.0% said they are Christian.

That is

2147 people. In your parish your average weekly attendance is

5237

52

##