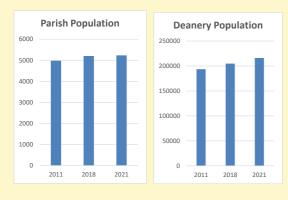

# Population of parish and deanery 2011, 2018 and 2021 Parish Deanery

|      | Parish | Deanery |
|------|--------|---------|
| 2011 | 4981   | 193635  |
| 2018 | 5205   | 204811  |
| 2021 | 5237   | 216118  |