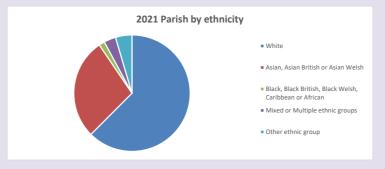

, 5-19 in 2021



Census data: taken from the 2011 and 2021 national Census and the 2018 population update.

Deprivation statistics: IMD taken from the English Indices of Deprivation, published

by the Ministry of Housing, Communities & Local Government, Sept 2019.

by the Philistry of Housing, Communities & Local Government, Sept 2017.

The above statistics have been mapped onto parish boundaries so are approximations.

For more information, see:

https://www.churchofengland.org/researchandstats

#### Stoke Poges in the Deanery of BURNHAM & SLOUGH

### Religion of those in your parish



In 2021





Your parish population in 2021 was

41.0% said they are Christian.

That is

2147 people. In your parish your average weekly attendance is

5237

52

### Ethnicity of those in your parish







## Thoughts to ponder:

What has surprised you in these tables and charts?

Does your congregation(s) reflect the age and ethnic mix of your parish?

Where are those who have identified as Christians who do not attend your church(es)? Do you have other Christian denomination churches in your parish?

How might this influence your mission plans?

This dashboard contains figures as submitted by churches currently in the parish

Average weekly attendance: attendance at Sunday and midweek church services & fresh expressions in October.

Attendance statistics: taken from annual Statistics for Mission returns.