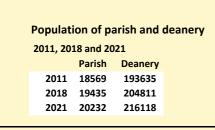

# Census Dashboard for the parish of Manor Park St John the Baptist & Whitby Road in the Deanery of BURNHAM & SLOUGH

As

Parish population, Census and deprivation summary





|                                                                                     | Deprivation Rank |       |  |
|-------------------------------------------------------------------------------------|------------------|-------|--|
|                                                                                     | 2019             | 2,035 |  |
| at Jan 2024. 1=most deprived parish in the Church of England, 12,307=least deprived |                  |       |  |







#### Parish code: 270670

Number of churches in parish (2022): 2

For more detailed census & deprivation info: see http://arcg.is/1RaS4CS https://www.churchofengland.org/researchandstats and http://www2.cuf.org.uk/poverty-england/poverty-map 321 V2 Produced by Diocese of Oxford September 2024 Census data: taken from