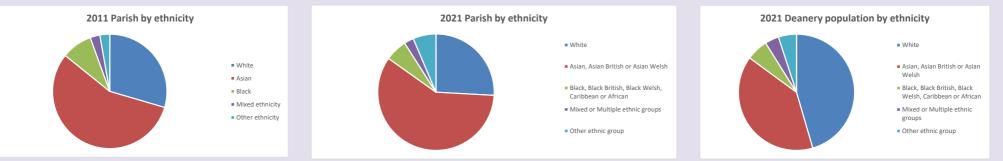

## Manor Park St John the Baptist & Whitby Road in the Deanery of BURNHAM & SLOUGH Religion of those in your parish

Ethnicity of those in your parish

# Thoughts to ponder:

What has surprised you in these tables and charts?

Does your congregation(s) reflect the age and ethnic mix of your parish?

Where are those who have identified as Christians who do not attend your church(es)? Do you have other Christian denomination churches in your parish?