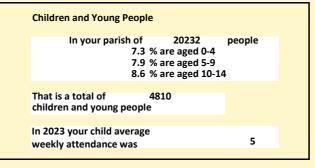

# Census Dashboard for the parish of Manor Park St John the Baptist & Whitby Road in the Deanery of BURNHAM & SLOUGH

As

Parish population, Census and deprivation summary





|                                                                                     | Deprivation Rank |       |  |
|-------------------------------------------------------------------------------------|------------------|-------|--|
|                                                                                     | 2019             | 2,035 |  |
| at Jan 2024. 1=most deprived parish in the Church of England, 12,307=least deprived |                  |       |  |







#### Parish code: 270670

Number of churches in parish (2022): 2

For more detailed census & deprivation info: see http://arcg.is/1RaS4CS https://www.churchofengland.org/researchandstats and http://www2.cuf.org.uk/poverty-england/poverty-map 321 V2 Produced by Diocese of Oxford September 2024 Census data: taken from the 2011 and 2021 national Census and the 2018 population update. Deprivation statistics: IMD taken from the English Indices of Deprivation, published by the Ministry of Housing, Communities & Local Government, Sept 2019. The above statistics have been mapped onto parish boundaries so are approximations. For more information, see: https://www.churchofengland.org/researchandstats

## Manor Park St John the Baptist & Whitby Road in the Deanery of BURNHAM & SLOUGH Religion o