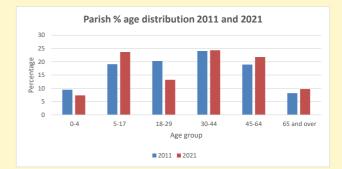

# Census Dashboard for the parish of Manor Park St John the Baptist & Whitby Road in the Deanery of BURNHAM & SLOUGH

As

Parish population, Census and deprivation summary





|                                                                                     | Deprivation Rank |       |  |
|-------------------------------------------------------------------------------------|------------------|-------|--|
|                                                                                     | 2019             | 2,035 |  |
| at Jan 2024. 1=most deprived parish in the Church of England, 12,307=least deprived |                  |       |  |







#### Parish code: 270670

Number of churches in parish (2022): 2

For more detailed census & deprivation info: see http://arcg.is/1RaS4CS https://www.churchofengland.org/researchandstats and http://www2.cuf.org.uk/poverty-england/poverty-map 321 V2 Produced by Diocese of Oxford September 2024 Census data: taken from the 2011 and 2021 national Census and the 2018 population update. Deprivation statistics: IMD taken from the English Indices of Deprivation, published by the Ministry of Housing, Communities & Local Government, Sept 2019. The above statistics have been mapped onto parish boundaries so are approximations. For more information, see: https://www.churchofengland.org/researchandstats

## Manor Park St John the Baptist & Whitby Road in the Deanery of BURNHAM & SLOUGH Religion of