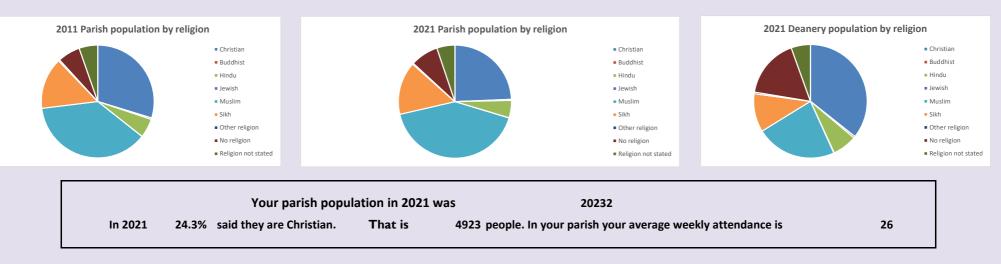

## Manor Park St John the Baptist & Whitby Road in the Deanery of BURNHAM & SLOUGH Religion of those in your parish

Ethnicity of those in your parish

Average weekly attendance: attendance at Sunday and midweek church services & fresh expressions in October.