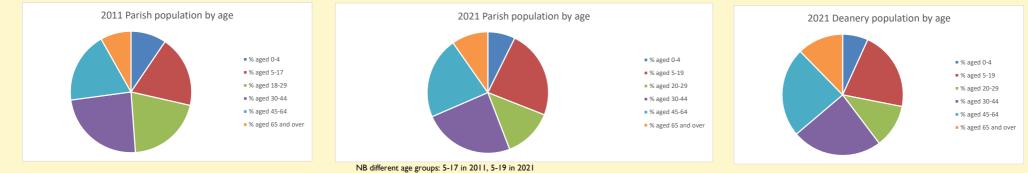

# Thoughts to ponder:

What has surprised you in these tables and charts?

Does your congregation(s) reflect the age and ethnic mix of your parish?

Where are those who have identified as Christians who do not attend your church(es)? Do you have other Christian denomination churches in your parish?