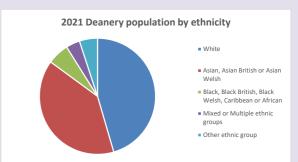

erty-england/poverty-map$ 

319

V2 Produced by Diocese of Oxford September 2024

Census data: taken from the 2011 and 2021 national Census and the 2018 population update.

Deprivation statistics: IMD taken from the English Indices of Deprivation, published

by the Ministry of Housing, Communities & Local Government, Sept 2019.

The above statistics have been mapped onto parish boundaries so are approximations.

For more information, see:

https://www.churchofengland.org/researchandstats

#### Langley Marish in the Deanery of BURNHAM & SLOUGH

### Religion of those in your parish



In 2021





Your parish population in 2021 was

30.7% said they are Christian. T

That is

10238 people. In your parish your average weekly attendance is

33368

105

## Ethnicity of those in your parish







# Thoughts to ponder:

What has surprised you in these tables and charts?

Does your congregation(s) reflect the age and ethnic mix of your parish?

Where are those who have identified as Christians who do not attend your church(es)? Do you have other Christian denomination churches in your parish?

How might this influence your mission plans?

This dashboard contains figures as submitted by churches currently in the parish Attendance statistics: taken from annual Statistics for Mission returns.

Average weekly attendance: attendance at Sunday and midweek church services & fresh expressions in October.