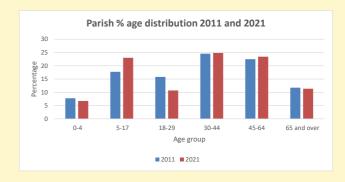

# Parish population, Census and deprivation summary

Deprivation Rank 2019 4,821

As at Jan 2024. 1=most deprived parish in the Church of England, 12,307=least deprived

NB different age groups: 5-17 in 2011, 5-19 in 2021