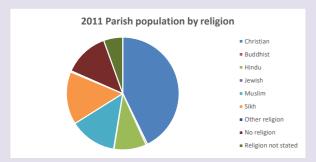

### Religion of those in your parish

In 2021

Your parish population in 2021 was

30.7% said they are Christian. T

That is

10238 people. In your parish your average weekly attendance is

33368

105