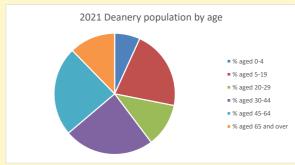

# Population of parish and deanery 2011, 2018 and 2021 Parish Deanery 2011 29046 193635 2018 31875 204811 2021 33368 216118