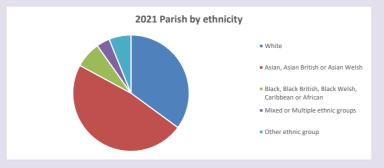

overty-england/poverty-map$ 

319

V2 Produced by Diocese of Oxford September 2024

Census data: taken from the 2011 and 2021 national Census and the 2018 population update.

Deprivation statistics: IMD taken from the English Indices of Deprivation, published

by the Ministry of Housing, Communities & Local Government, Sept 2019.

The above statistics have been mapped onto parish boundaries so are approximations.

For more information, see:

https://www.churchofengland.org/researchandstats

#### Langley Marish in the Deanery of BURNHAM & SLOUGH

### Religion of those in your parish



In 2021





Your parish population in 2021 was

30.7% said they are Christian. T

That is

10238 people. In your parish your average weekly attendance is

33368

105

## Ethnicity of those in your parish







# Thoughts to ponder:

What has surprised you in these tables and charts?

Does your congregation(s) reflect the age and ethnic mix of your parish?

Where are those who have identified as Christians who do not attend your church(es)? Do you have other Christian denomination churches in your parish?

How might this influence your mission plans?

This dashboard contains figures as submitted by churches currently in the parish Attendance statistics: taken from annual Statistics for Mission returns.

Average weekly attendance: attendance at Sunday and midweek church services & fresh expressions in October.