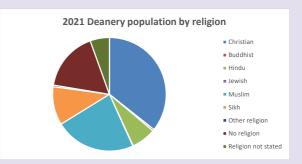

### Religion of those in your parish

In 2021

Your parish population in 2021 was

30.7% said they are Christian. T

That is

10238 people. In your parish your average weekly attendance is

33368

105