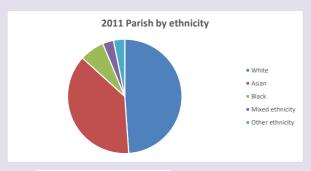

/poverty-england/poverty-map$ 

319

V2 Produced by Diocese of Oxford September 2024

Census data: taken from the 2011 and 2021 national Census and the 2018 population update.

Deprivation statistics: IMD taken from the English Indices of Deprivation, published

by the Ministry of Housing, Communities & Local Government, Sept 2019.

The above statistics have been mapped onto parish boundaries so are approximations.

For more information, see:

https://www.churchofengland.org/researchandstats

#### Langley Marish in the Deanery of BURNHAM & SLOUGH

### Religion of those in your parish



In 2021





Your parish population in 2021 was

30.7% said they are Christian. T

That is

10238 people. In your parish your average weekly attendance is

33368

105

## Ethnicity of those in your parish







# Thoughts to ponder:

What has surprised you in these tables and charts?

Does your congregation(s) reflect the age and ethnic mix of your parish?

Where are those who have identified as Christians who do not attend your church(es)? Do you have other Christian denomination churches in your parish?

How might this influence your mission plans?

This dashboard contains figures as submitted by churches currently in the parish Attendance statistics: taken from annual Statistics for Mission returns.

Average weekly attendance: attendance at Sunday and midweek church services & fresh expressions in October.