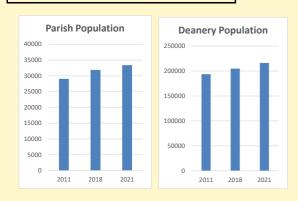

# Population of parish and deanery 2011, 2018 and 2021 Parish Deanery 2011 29046 193635 2018 31875 204811 2021 33368 216118