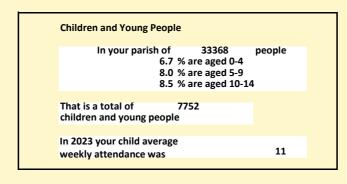

# Population of parish and deanery 2011, 2018 and 2021 Parish Deanery 2011 29046 193635 2018 31875 204811 2021 33368 216118