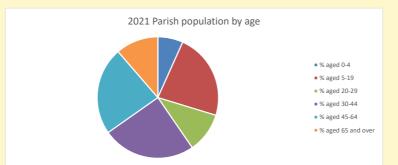

# Parish population, Census and deprivation summary

Deprivation Rank 2019 4,821

As at Jan 2024. 1=most deprived parish in the Church of England, 12,307=least deprived

NB different age groups: 5-17 in 2011, 5-19 in 2021