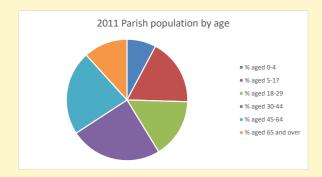

# Parish population, Census and deprivation summary

Deprivation Rank 2019 4,821

As at Jan 2024. 1=most deprived parish in the Church of England, 12,307=least deprived

NB different age groups: 5-17 in 2011, 5-19 in 2021