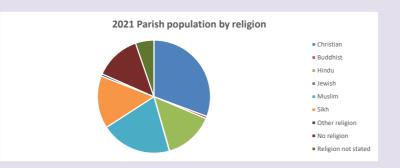

### Religion of those in your parish

In 2021

Your parish population in 2021 was

30.7% said they are Christian. T

That is

10238 people. In your parish your average weekly attendance is

33368

105