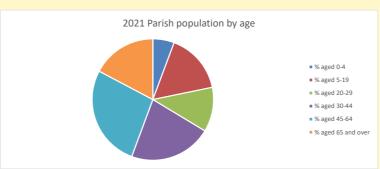

315

V2 Produced by Diocese of Oxford September 2024

NB different age groups: 5-17 in 2011, 5-19 in 2021

Census data: taken from the 2011 and 2021 national Census and the 2018 population update.

Deprivation statistics: IMD taken from the English Indices of Deprivation, published by the Ministry of Housing, Communities & Local Government, Sept 2019.