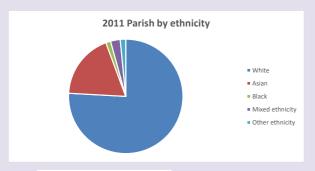

# Ethnicity of those in your parish

# Thoughts to ponder:

What has surprised you in these tables and charts?

Does your congregation(s) reflect the age and ethnic mix of your parish?

Where are those who have identified as Christians who do not attend your church(es)? Do you have other Christian denomination churches in your parish?