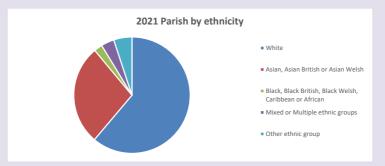

# Ethnicity of those in your parish

# Thoughts to ponder:

What has surprised you in these tables and charts?

Does your congregation(s) reflect the age and ethnic mix of your parish?

Where are those who have identified as Christians who do not attend your church(es)? Do you have other Christian denomination churches in your parish?