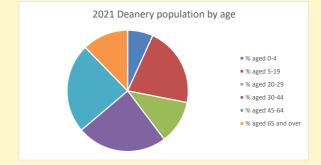

y of BURNHAM & SLOUGH

# Population of parish and deanery 2011, 2018 and 2021 Parish Deanery 2011 6168 193635 2018 6897 204811 2021 6629 216118

### **Parish Population Deanery Population** 8000 250000 7000 200000 6000 5000 150000 4000 100000 3000 2000 50000 1000 2018 2011 2018 2011

# Parish population, Census and deprivation summary

Deprivation Rank 2019 7,950

As at Jan 2024. 1=most deprived parish in the Church of England, 12,307=least deprived









### Number of churches in parish (2022): 2

For more detailed census & deprivation info: see http://arcg.is/1RaS4CS

 $https://www.churchofengland.org/researchandstats\\ and http://www2.cuf.org.uk/poverty-england/poverty-map$ 

315

V2 Produced by Diocese of Oxford September 2024



NB different age groups: 5-17 in 2011, 5-19 in 2021



Census data: taken from the 2011 and 2021 national Census and the 2018 population update.

Deprivation statistics: IMD taken from the English Indices of Deprivation, published by the Ministry of Housing, Communities & Local Government, Sept 2019.

The above statistics have been mapped onto parish boundaries so are approximations.

For more information, see:

https://www.churchofengland.org/researchandstats

## Religion of those in your parish







Your parish population in 2021 was

6629

In 2021

39.0% said they are Christian.

That is

2587 people. In your parish your average weekly attendance is

48

# Ethnicity of those in your parish







# Thoughts to ponder:

What has surprised you in these tables and charts?

Does your congregation(s) reflect the age and ethnic mix of your pa