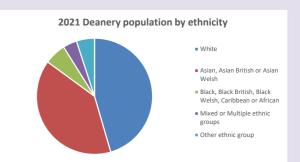

# Ethnicity of those in your parish

# Thoughts to ponder:

What has surprised you in these tables and charts?

Does your congregation(s) reflect the age and ethnic mix of your parish?

Where are those who have identified as Christians who do not attend your church(es)? Do you have other Christian denomination churches in your parish?