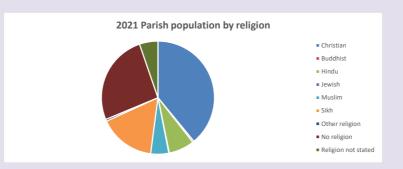

## Religion of those in your parish

Your parish population in 2021 was

6629

In 2021

39.0% said they are Christian.

That is

2587 people. In your parish your average weekly attendance is

48