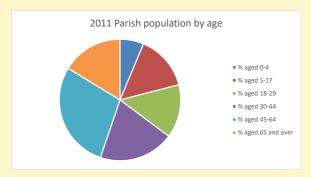

315

V2 Produced by Diocese of Oxford September 2024

NB different age groups: 5-17 in 2011, 5-19 in 2021

Census data: taken from the 2011 and 2021 national Census and the 2018 population update.

Deprivation statistics: IMD taken from the English Indices of Deprivation, published by the Ministry of Housing, Communities & Local Government, Sept 2019.