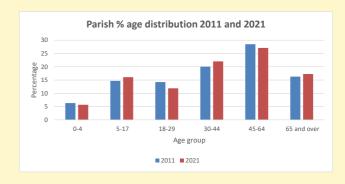

315

V2 Produced by Diocese of Oxford September 2024

NB different age groups: 5-17 in 2011, 5-19 in 2021

Census data: taken from the 2011 and 2021 national Census and the 2018 population update.

Deprivation statistics: IMD taken from the English Indices of Deprivation, published by the Ministry of Housing, Communities & Local Government, Sept 2019.