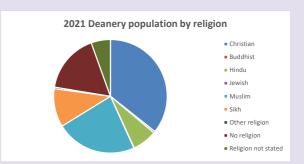

### Number of churches in parish (2022): 2

For more detailed census & deprivation info: see http://arcg.is/1RaS4CS

 $https://www.churchofengland.org/researchandstats\\ and http://www2.cuf.org.uk/poverty-england/poverty-map$ 

315

V2 Produced by Diocese of Oxford September 2024



NB different age groups: 5-17 in 2011, 5-19 in 2021



Census data: taken from the 2011 and 2021 national Census and the 2018 population update.

Deprivation statistics: IMD taken from the English Indices of Deprivation, published by the Ministry of Housing, Communities & Local Government, Sept 2019.

The above statistics have been mapped onto parish boundaries so are approximations.

For more information, see:

https://www.churchofengland.org/researchandstats

## Religion of those in your parish







Your parish population in 2021 was

6629

In 2021

39.0% said they are Christian.

That is

2587 people. In your parish your average weekly attendance is

48

# Ethnicity of those in your parish







# Thoughts to ponder:

What has surprised you in these tables and charts?

Does your congregation(s) reflect the age and ethnic mix of your parish?

Where are those who have identified as Christians who do not attend your church(es)? Do you have other Christian denomination churches in your parish?

How might this influence your mission plans?

This dashboard contains figures as submitted by churches currently in the parish Attendance statistics: taken from annual Statistics for Mission returns.

Average weekly attendance: attendance at Sunday and midweek church services & fresh expression