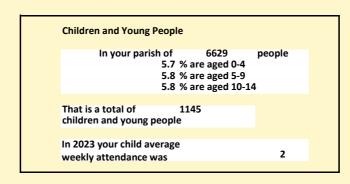

## Religion of those in your parish

Your parish population in 2021 was

6629

In 2021

39.0% said they are Christian.

That is

2587 people. In your parish your average weekly attendance is

48