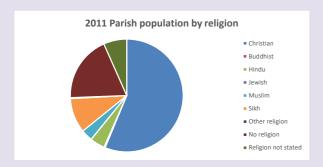

## Religion of those in your parish

Your parish population in 2021 was

6629

In 2021

39.0% said they are Christian.

That is

2587 people. In your parish your average weekly attendance is

48