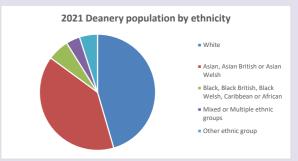

NB different age groups: 5-17 in 2011, 5-19 in 2021



Census data: taken from the 2011 and 2021 national Census and the 2018 population update.

Deprivation statistics: IMD taken from the English Indices of Deprivation, published

Deprivation statistics: IPID taken from the English Indices of Deprivation, publishe

by the Ministry of Housing, Communities & Local Government, Sept 2019.

The above statistics have been mapped onto parish boundaries so are approximations.

For more information, see:

https://www.churchofengland.org/researchandstats

### Religion of those in your parish



In 2021





Your parish population in 2021 was

56.9% said they are Christian.

That is

542 people. In your parish your average weekly attendance is

952

23

## Ethnicity of those in your parish







## Thoughts to ponder:

What has surprised you in these tables and charts?

Does your congregation(s) reflect the age and ethnic mix of your parish?

Where are those who have identified as Christians who do not attend your church(es)? Do you have other Christian denomination churches in your parish?

How might this influence your mission plans?

This dashboard contains figures as submitted by churches currently in the parish Attendance statistics: taken from annual Statistics for Mission returns.

Average weekly attendance: attendance at Sunday and midweek church services & fresh expressions in October.