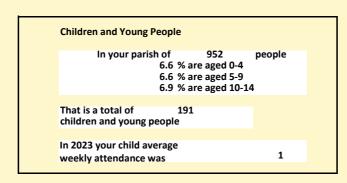

### Religion of those in your parish

In 2021

Your parish population in 2021 was

56.9% said they are Christian.

That is

542 people. In your parish your average weekly attendance is

952

23