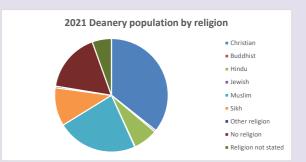

### Religion of those in your parish

In 2021

Your parish population in 2021 was

56.9% said they are Christian.

That is

542 people. In your parish your average weekly attendance is

952

23