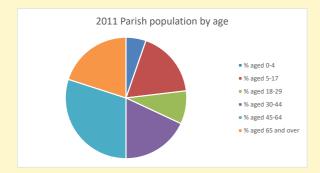

310

V2 Produced by Diocese of Oxford September 2024

NB different age groups: 5-17 in 2011, 5-19 in 2021

Census data: taken from the 2011 and 2021 national Census and the 2018 population update.

Deprivation statistics: IMD taken from the English Indices of Deprivation, published