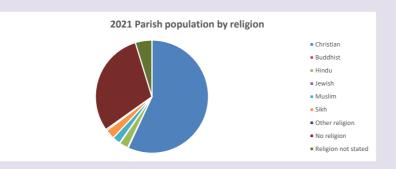

### Religion of those in your parish

In 2021

Your parish population in 2021 was

56.9% said they are Christian.

That is

542 people. In your parish your average weekly attendance is

952

23