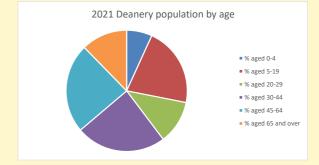

1

|      | Parish | Deanery |
|------|--------|---------|
| 2011 | 934    | 193635  |
| 2018 | 864    | 204811  |
| 2021 | 952    | 216118  |

#### **Parish Population Deanery Population** 1000 250000 900 200000 700 600 150000 500 400 100000 300 200 50000 100 2018 2011 2018 2011

## Parish population, Census and deprivation summary

Deprivation Rank 2019 6,736

As at Jan 2024. 1=most deprived parish in the Church of England, 12,307=least deprived









#### Number of churches in parish (2022): I

For more detailed census & deprivation info: see http://arcg.is/1RaS4CS

 $https://www.churchofengland.org/researchand stats\\ and http://www2.cuf.org.uk/poverty-england/poverty-map$ 

310

V2 Produced by Diocese of Oxford September 2024



NB different age groups: 5-17 in 2011, 5-19 in 2021



Census data: taken from the 2011 and 2021 national Census and the 2018 population update.

Deprivation statistics: IMD taken from the English Indices of Deprivation, published

Deprivation statistics: IPID taken from the English Indices of Deprivation, publishe

by the Ministry of Housing, Communities & Local Government, Sept 2019.

The above statistics have been mapped onto parish boundaries so are approximations.

For more information, see:

https://www.churchofengland.org/researchandstats

### Religion of those in your parish



In 2021





Your parish population in 2021 was

56.9% said they are Christian.

That is

542 people. In your parish your average weekly attendance is

952

23

## Ethnicity of those in your parish







## Thoughts to ponder:

What has surprised you in these