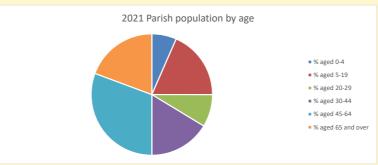

310

V2 Produced by Diocese of Oxford September 2024

NB different age groups: 5-17 in 2011, 5-19 in 2021

Census data: taken from the 2011 and 2021 national Census and the 2018 population update.

Deprivation statistics: IMD taken from the English Indices of Deprivation, published