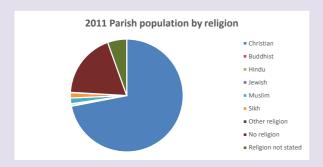

### Religion of those in your parish

In 2021

Your parish population in 2021 was

56.9% said they are Christian.

That is

542 people. In your parish your average weekly attendance is

952

23