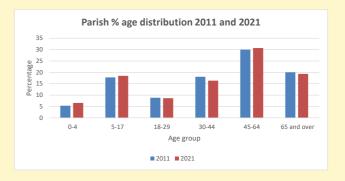

310

V2 Produced by Diocese of Oxford September 2024

NB different age groups: 5-17 in 2011, 5-19 in 2021

Census data: taken from the 2011 and 2021 national Census and the 2018 population update.

Deprivation statistics: IMD taken from the English Indices of Deprivation, published