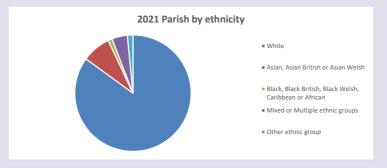

24



NB different age groups: 5-17 in 2011, 5-19 in 2021



Census data: taken from the 2011 and 2021 national Census and the 2018 population update.

Deprivation statistics: IMD taken from the English Indices of Deprivation, published

Deprivation statistics: IPID taken from the English Indices of Deprivation, publishe

by the Ministry of Housing, Communities & Local Government, Sept 2019.

The above statistics have been mapped onto parish boundaries so are approximations.

For more information, see:

https://www.churchofengland.org/researchandstats

### Religion of those in your parish



In 2021





Your parish population in 2021 was

56.9% said they are Christian.

That is

542 people. In your parish your average weekly attendance is

952

23

## Ethnicity of those in your parish







## Thoughts to ponder:

What has surprised you in these tables and charts?

Does your congregation(s) reflect the age and ethnic mix of your parish?

Where are those who have identified as Christians who do not attend your church(es)? Do you have other Christian denomination churches in your parish?

How might this influence your mission plans?

This dashboard contains figures as submitted by churches currently in the parish Attendance statistics: taken from annual Statistics for Mission returns.

Average weekly attendance: attendance at Sunday and midweek church services & fresh expressions in October.