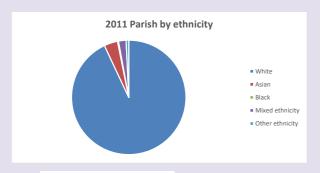

2024



NB different age groups: 5-17 in 2011, 5-19 in 2021



Census data: taken from the 2011 and 2021 national Census and the 2018 population update.

Deprivation statistics: IMD taken from the English Indices of Deprivation, published

Deprivation statistics: IPID taken from the English Indices of Deprivation, publishe

by the Ministry of Housing, Communities & Local Government, Sept 2019.

The above statistics have been mapped onto parish boundaries so are approximations.

For more information, see:

https://www.churchofengland.org/researchandstats

### Religion of those in your parish



In 2021





Your parish population in 2021 was

56.9% said they are Christian.

That is

542 people. In your parish your average weekly attendance is

952

23

## Ethnicity of those in your parish







## Thoughts to ponder:

What has surprised you in these tables and charts?

Does your congregation(s) reflect the age and ethnic mix of your parish?

Where are those who have identified as Christians who do not attend your church(es)? Do you have other Christian denomination churches in your parish?

How might this influence your mission plans?

This dashboard contains figures as submitted by churches currently in the parish Attendance statistics: taken from annual Statistics for Mission returns.

Average weekly attendance: attendance at Sunday and midweek church services & fresh expressions in October.