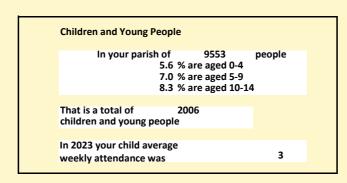

### Religion of those in your parish

In 2021

Your parish population in 2021 was

43.6% said they are Christian.

That is

4167 people. In your parish your average weekly attendance is

9553

59