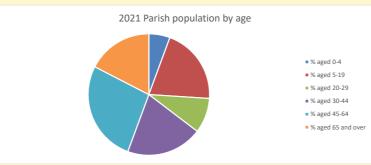

309

V2 Produced by Diocese of Oxford September 2024

NB different age groups: 5-17 in 2011, 5-19 in 2021

Census data: taken from the 2011 and 2021 national Census and the 2018 population update.

Deprivation statistics: IMD taken from the English Indices of Deprivation, published