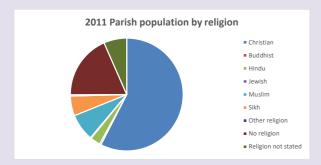

): 2

For more detailed census & deprivation info: see http://arcg.is/1RaS4CS

https://www.churchofengland.org/researchandstats and http://www2.cuf.org.uk/poverty-england/poverty-map

309

V2 Produced by Diocese of Oxford September 2024



NB different age groups: 5-17 in 2011, 5-19 in 2021



Census data: taken from the 2011 and 2021 national Census and the 2018 population update.

Deprivation statistics: IMD taken from the English Indices of Deprivation, published

by the Ministry of Housing, Communities & Local Government, Sept 2019.

The above statistics have been mapped onto parish boundaries so are approximations.

For more information, see:

https://www.churchofengland.org/researchandstats

#### Farnham Royal in the Deanery of BURNHAM & SLOUGH

### Religion of those in your parish



In 2021





Your parish population in 2021 was

43.6% said they are Christian.

That is

4167 people. In your parish your average weekly attendance is

9553

59

### Ethnicity of those in your parish







# Thoughts to ponder:

What has surprised you in these tables and charts?

Does your congregation(s) reflect the age and ethnic mix of your parish?

Where are those who have identified as Christians who do not attend your church(es)? Do you have other Christian denomination churches in your parish?

How might this influence your mission plans?

This dashboard contains figures as submitted by churches currently in the parish Attendance statistics: taken from annual Statistics for Mission returns.

Average weekly attendance: attendance at Sunday and midweek church services & fresh expr