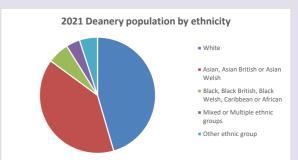

ese of Oxford September 2024



NB different age groups: 5-17 in 2011, 5-19 in 2021



Census data: taken from the 2011 and 2021 national Census and the 2018 population update.

Deprivation statistics: IMD taken from the English Indices of Deprivation, published

by the Ministry of Housing, Communities & Local Government, Sept 2019.

The above statistics have been mapped onto parish boundaries so are approximations.

For more information, see:

https://www.churchofengland.org/researchandstats

#### Farnham Royal in the Deanery of BURNHAM & SLOUGH

### Religion of those in your parish



In 2021





Your parish population in 2021 was

43.6% said they are Christian.

That is

4167 people. In your parish your average weekly attendance is

9553

59

### Ethnicity of those in your parish







# Thoughts to ponder:

What has surprised you in these tables and charts?

Does your congregation(s) reflect the age and ethnic mix of your parish?

Where are those who have identified as Christians who do not attend your church(es)? Do you have other Christian denomination churches in your parish?

How might this influence your mission plans?

This dashboard contains figures as submitted by churches currently in the parish Attendance statistics: taken from annual Statistics for Mission returns.

Average weekly attendance: attendance at Sunday and midweek church services & fresh expressions in October.