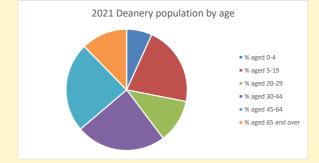

309

V2 Produced by Diocese of Oxford September 2024

NB different age groups: 5-17 in 2011, 5-19 in 2021

Census data: taken from the 2011 and 2021 national Census and the 2018 population update.

Deprivation statistics: IMD taken from the English Indices of Deprivation, published