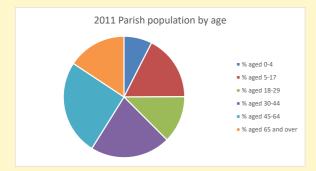

309

V2 Produced by Diocese of Oxford September 2024

NB different age groups: 5-17 in 2011, 5-19 in 2021

Census data: taken from the 2011 and 2021 national Census and the 2018 population update.

Deprivation statistics: IMD taken from the English Indices of Deprivation, published