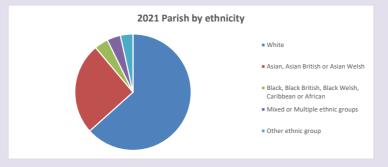

ocese of Oxford September 2024



NB different age groups: 5-17 in 2011, 5-19 in 2021



Census data: taken from the 2011 and 2021 national Census and the 2018 population update.

Deprivation statistics: IMD taken from the English Indices of Deprivation, published

by the Ministry of Housing, Communities & Local Government, Sept 2019.

The above statistics have been mapped onto parish boundaries so are approximations.

For more information, see:

https://www.churchofengland.org/researchandstats

#### Farnham Royal in the Deanery of BURNHAM & SLOUGH

### Religion of those in your parish



In 2021





Your parish population in 2021 was

43.6% said they are Christian.

That is

4167 people. In your parish your average weekly attendance is

9553

59

### Ethnicity of those in your parish







# Thoughts to ponder:

What has surprised you in these tables and charts?

Does your congregation(s) reflect the age and ethnic mix of your parish?

Where are those who have identified as Christians who do not attend your church(es)? Do you have other Christian denomination churches in your parish?

How might this influence your mission plans?

This dashboard contains figures as submitted by churches currently in the parish Attendance statistics: taken from annual Statistics for Mission returns.

Average weekly attendance: attendance at Sunday and midweek church services & fresh expressions in October.