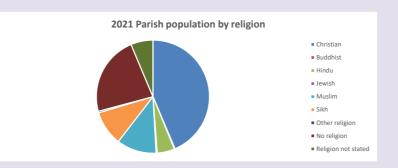

### Religion of those in your parish

In 2021

Your parish population in 2021 was

43.6% said they are Christian.

That is

4167 people. In your parish your average weekly attendance is

9553

59