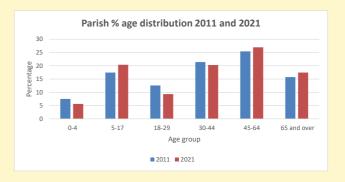

309

V2 Produced by Diocese of Oxford September 2024

NB different age groups: 5-17 in 2011, 5-19 in 2021

Census data: taken from the 2011 and 2021 national Census and the 2018 population update.

Deprivation statistics: IMD taken from the English Indices of Deprivation, published