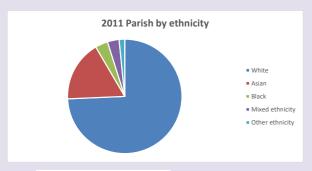

Diocese of Oxford September 2024



NB different age groups: 5-17 in 2011, 5-19 in 2021



Census data: taken from the 2011 and 2021 national Census and the 2018 population update.

Deprivation statistics: IMD taken from the English Indices of Deprivation, published

by the Ministry of Housing, Communities & Local Government, Sept 2019.

The above statistics have been mapped onto parish boundaries so are approximations.

For more information, see:

https://www.churchofengland.org/researchandstats

#### Farnham Royal in the Deanery of BURNHAM & SLOUGH

### Religion of those in your parish



In 2021





Your parish population in 2021 was

43.6% said they are Christian.

That is

4167 people. In your parish your average weekly attendance is

9553

59

### Ethnicity of those in your parish







# Thoughts to ponder:

What has surprised you in these tables and charts?

Does your congregation(s) reflect the age and ethnic mix of your parish?

Where are those who have identified as Christians who do not attend your church(es)? Do you have other Christian denomination churches in your parish?

How might this influence your mission plans?

This dashboard contains figures as submitted by churches currently in the parish Attendance statistics: taken from annual Statistics for Mission returns.

Average weekly attendance: attendance at Sunday and midweek church services & fresh expressions in October.