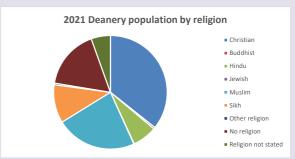

### Religion of those in your parish

In 2021

Your parish population in 2021 was

43.6% said they are Christian.

That is

4167 people. In your parish your average weekly attendance is

9553

59