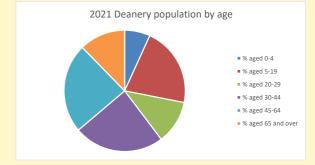

# Population of parish and deanery 2011, 2018 and 2021

|      | Fallsii | Deallely |
|------|---------|----------|
| 2011 | 310     | 193635   |
| 2018 | 333     | 204811   |
| 2021 | 326     | 216118   |

#### **Parish Population Deanery Population** 350 250000 300 200000 250 150000 200 150 100000 100 50000 50 2011 2018 2011 2018

### Parish population, Census and deprivation summary

Deprivation Rank 2019 9,830

As at Jan 2024. 1=most deprived parish in the Church of England, 12,307=least deprived









#### Number of churches in parish (2022): I

For more detailed census & deprivation info: see http://arcg.is/1RaS4CS

 $https://www.churchofengland.org/researchand stats\\ and http://www2.cuf.org.uk/poverty-england/poverty-map$ 

V2 Produced by Diocese of Oxford September 2024







Census data: taken from the 2011 and 2021 national Census and the 2018 population update.

Deprivation statistics: IMD taken from the English Indices of Deprivation, published

Deprivation statistics: IPID taken from the English Indices of Deprivation, published

by the Ministry of Housing, Communities & Local Government, Sept 2019.

The above statistics have been mapped onto parish boundaries so are approximations.

For more information, see:

https://www.churchofengland.org/researchandstats

#### Dropmore in the Deanery of BURNHAM & SLOUGH

### Religion of those in your parish







Your parish population in 2021 was

In 2021 55.4% said they are Christian.

That is

181 people. In your parish your average weekly attendance is

326

6

### Ethnicity of those in your parish







## Th