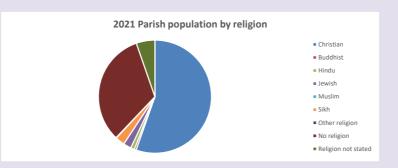

### Religion of those in your parish

Your parish population in 2021 was

In 2021 55.4% said they are Christian.

That is

181 people. In your parish your average weekly attendance is

326

6