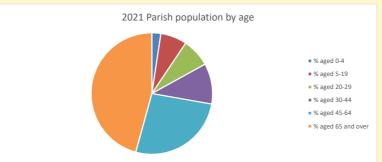

## Thoughts to ponder:

What has surprised you in these tables and charts?

Does your congregation(s) reflect the age and ethnic mix of your parish?

Where are those who have identified as Christians who do not attend your church(es)? Do you have other Christian denomination churches in your parish?