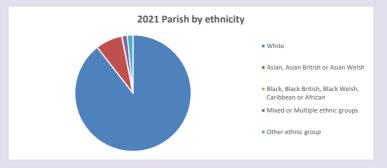

024







Census data: taken from the 2011 and 2021 national Census and the 2018 population update.

Deprivation statistics: IMD taken from the English Indices of Deprivation, published

Deprivation statistics: IPID taken from the English Indices of Deprivation, published

by the Ministry of Housing, Communities & Local Government, Sept 2019.

The above statistics have been mapped onto parish boundaries so are approximations.

For more information, see:

https://www.churchofengland.org/researchandstats

#### Dropmore in the Deanery of BURNHAM & SLOUGH

### Religion of those in your parish







Your parish population in 2021 was

In 2021 55.4% said they are Christian.

That is

181 people. In your parish your average weekly attendance is

326

6

### Ethnicity of those in your parish







## Thoughts to ponder:

What has surprised you in these tables and charts?

Does your congregation(s) reflect the age and ethnic mix of your parish?

Where are those who have identified as Christians who do not attend your church(es)? Do you have other Christian denomination churches in your parish?

How might this influence your mission plans?

This dashboard contains figures as submitted by churches currently in the parish Attendance statistics: taken from annual Statistics for Mission returns.

Average weekly attendance: attendance at Sunday and midweek church services & fresh expressions in October.