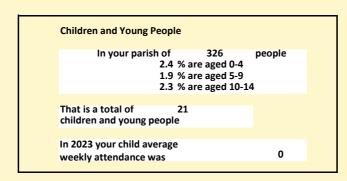

### Religion of those in your parish

Your parish population in 2021 was

In 2021 55.4% said they are Christian.

That is

181 people. In your parish your average weekly attendance is

326

6