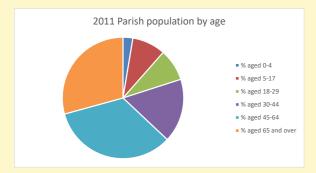

## Thoughts to ponder:

What has surprised you in these tables and charts?

Does your congregation(s) reflect the age and ethnic mix of your parish?

Where are those who have identified as Christians who do not attend your church(es)? Do you have other Christian denomination churches in your parish?