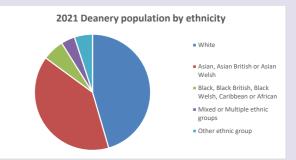

4







Census data: taken from the 2011 and 2021 national Census and the 2018 population update.

Deprivation statistics: IMD taken from the English Indices of Deprivation, published

Deprivation statistics: IPID taken from the English Indices of Deprivation, published

by the Ministry of Housing, Communities & Local Government, Sept 2019.

The above statistics have been mapped onto parish boundaries so are approximations.

For more information, see:

https://www.churchofengland.org/researchandstats

#### Dropmore in the Deanery of BURNHAM & SLOUGH

### Religion of those in your parish







Your parish population in 2021 was

In 2021 55.4% said they are Christian.

That is

181 people. In your parish your average weekly attendance is

326

6

### Ethnicity of those in your parish







## Thoughts to ponder:

What has surprised you in these tables and charts?

Does your congregation(s) reflect the age and ethnic mix of your parish?

Where are those who have identified as Christians who do not attend your church(es)? Do you have other Christian denomination churches in your parish?

How might this influence your mission plans?

This dashboard contains figures as submitted by churches currently in the parish Attendance statistics: taken from annual Statistics for Mission returns.

Average weekly attendance: attendance at Sunday and midweek church services & fresh expressions in October.