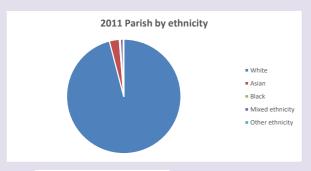

2024







Census data: taken from the 2011 and 2021 national Census and the 2018 population update.

Deprivation statistics: IMD taken from the English Indices of Deprivation, published

Deprivation statistics: IPID taken from the English Indices of Deprivation, published

by the Ministry of Housing, Communities & Local Government, Sept 2019.

The above statistics have been mapped onto parish boundaries so are approximations.

For more information, see:

https://www.churchofengland.org/researchandstats

#### Dropmore in the Deanery of BURNHAM & SLOUGH

### Religion of those in your parish







Your parish population in 2021 was

In 2021 55.4% said they are Christian.

That is

181 people. In your parish your average weekly attendance is

326

6

### Ethnicity of those in your parish







## Thoughts to ponder:

What has surprised you in these tables and charts?

Does your congregation(s) reflect the age and ethnic mix of your parish?

Where are those who have identified as Christians who do not attend your church(es)? Do you have other Christian denomination churches in your parish?

How might this influence your mission plans?

This dashboard contains figures as submitted by churches currently in the parish Attendance statistics: taken from annual Statistics for Mission returns.

Average weekly attendance: attendance at Sunday and midweek church services & fresh expressions in October.