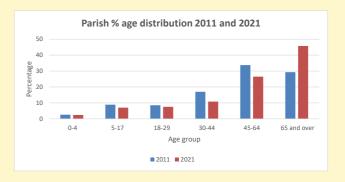

## Thoughts to ponder:

What has surprised you in these tables and charts?

Does your congregation(s) reflect the age and ethnic mix of your parish?

Where are those who have identified as Christians who do not attend your church(es)? Do you have other Christian denomination churches in your parish?