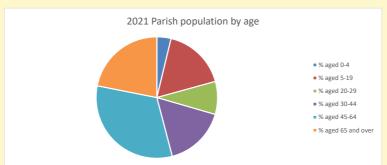

NB different age groups: 5-17 in 2011, 5-19 in 2021

Census data: taken from the 2011 and 2021 national Census and the 2018 population update. Deprivation statistics: IMD taken from the English Indices of Deprivation, published by the Ministry of Housing, Communities & Local Government, Sept 2019. The above statistics have been mapped onto parish boundaries so are approximations.