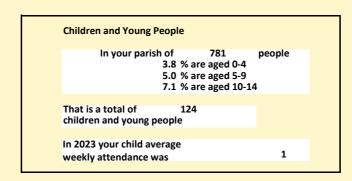

### Religion of those in your parish

In 2021

Your parish population in 2021 was

45.0% said they are Christian.

That is

351 people. In your parish your average weekly attendance is

781

22