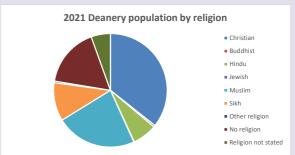

### Religion of those in your parish

In 2021

Your parish population in 2021 was

45.0% said they are Christian.

That is

351 people. In your parish your average weekly attendance is

781

22