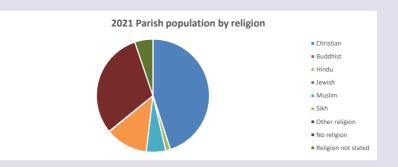

### Religion of those in your parish

In 2021

Your parish population in 2021 was

45.0% said they are Christian.

That is

351 people. In your parish your average weekly attendance is

781

22