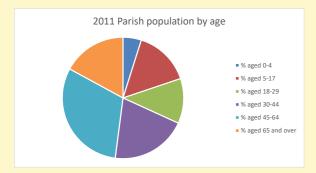

NB different age groups: 5-17 in 2011, 5-19 in 2021

Census data: taken from the 2011 and 2021 national Census and the 2018 population update. Deprivation statistics: IMD taken from the English Indices of Deprivation, published by the Ministry of Housing, Communities & Local Government, Sept 2019. The above statistics have been mapped onto parish boundaries so are approximations.