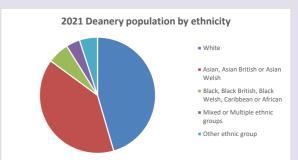

duced by Diocese of Oxford September 2024



NB different age groups: 5-17 in 2011, 5-19 in 2021



Census data: taken from the 2011 and 2021 national Census and the 2018 population update. Deprivation statistics: IMD taken from the English Indices of Deprivation, published by the Ministry of Housing, Communities & Local Government, Sept 2019. The above statistics have been mapped onto parish boundaries so are approximations.

For more information, see:

https://www.churchofengland.org/researchandstats

#### Dorney in the Deanery of BURNHAM & SLOUGH

### Religion of those in your parish



In 2021





Your parish population in 2021 was

45.0% said they are Christian.

That is

351 people. In your parish your average weekly attendance is

781

22

## Ethnicity of those in your parish







## Thoughts to ponder:

What has surprised you in these tables and charts?

Does your congregation(s) reflect the age and ethnic mix of your parish?

Where are those who have identified as Christians who do not attend your church(es)? Do you have other Christian denomination churches in your parish?

How might this influence your mission plans?

This dashboard contains figures as submitted by churches currently in the parish Attendance statistics: taken from annual Statistics for Mission returns.

Average weekly attendance: attendance at Sunday and midweek church services & fresh expressions in October.