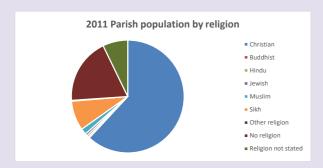

### Religion of those in your parish

In 2021

Your parish population in 2021 was

45.0% said they are Christian.

That is

351 people. In your parish your average weekly attendance is

781

22