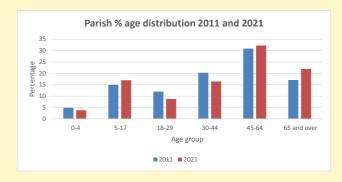

NB different age groups: 5-17 in 2011, 5-19 in 2021

Census data: taken from the 2011 and 2021 national Census and the 2018 population update. Deprivation statistics: IMD taken from the English Indices of Deprivation, published by the Ministry of Housing, Communities & Local Government, Sept 2019. The above statistics have been mapped onto parish boundaries so are approximations.