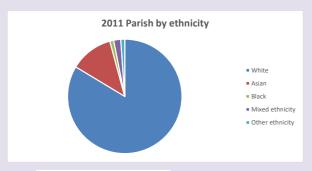

Produced by Diocese of Oxford September 2024



NB different age groups: 5-17 in 2011, 5-19 in 2021



Census data: taken from the 2011 and 2021 national Census and the 2018 population update. Deprivation statistics: IMD taken from the English Indices of Deprivation, published by the Ministry of Housing, Communities & Local Government, Sept 2019. The above statistics have been mapped onto parish boundaries so are approximations.

For more information, see:

https://www.churchofengland.org/researchandstats

#### Dorney in the Deanery of BURNHAM & SLOUGH

### Religion of those in your parish



In 2021





Your parish population in 2021 was

45.0% said they are Christian.

That is

351 people. In your parish your average weekly attendance is

781

22

## Ethnicity of those in your parish







## Thoughts to ponder:

What has surprised you in these tables and charts?

Does your congregation(s) reflect the age and ethnic mix of your parish?

Where are those who have identified as Christians who do not attend your church(es)? Do you have other Christian denomination churches in your parish?

How might this influence your mission plans?

This dashboard contains figures as submitted by churches currently in the parish Attendance statistics: taken from annual Statistics for Mission returns.

Average weekly attendance: attendance at Sunday and midweek church services & fresh expressions in October.