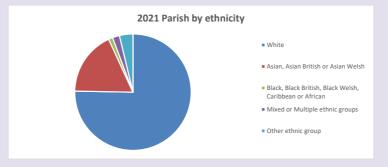

roduced by Diocese of Oxford September 2024



NB different age groups: 5-17 in 2011, 5-19 in 2021



Census data: taken from the 2011 and 2021 national Census and the 2018 population update. Deprivation statistics: IMD taken from the English Indices of Deprivation, published by the Ministry of Housing, Communities & Local Government, Sept 2019. The above statistics have been mapped onto parish boundaries so are approximations.

For more information, see:

https://www.churchofengland.org/researchandstats

#### Dorney in the Deanery of BURNHAM & SLOUGH

### Religion of those in your parish



In 2021





Your parish population in 2021 was

45.0% said they are Christian.

That is

351 people. In your parish your average weekly attendance is

781

22

## Ethnicity of those in your parish







## Thoughts to ponder:

What has surprised you in these tables and charts?

Does your congregation(s) reflect the age and ethnic mix of your parish?

Where are those who have identified as Christians who do not attend your church(es)? Do you have other Christian denomination churches in your parish?

How might this influence your mission plans?

This dashboard contains figures as submitted by churches currently in the parish Attendance statistics: taken from annual Statistics for Mission returns.

Average weekly attendance: attendance at Sunday and midweek church services & fresh expressions in October.