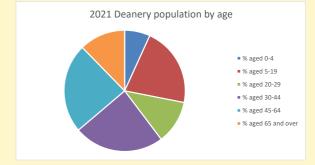

NB different age groups: 5-17 in 2011, 5-19 in 2021

Census data: taken from the 2011 and 2021 national Census and the 2018 population update. Deprivation statistics: IMD taken from the English Indices of Deprivation, published by the Ministry of Housing, Communities & Local Government, Sept 2019. The above statistics have been mapped onto parish boundaries so are approximations.