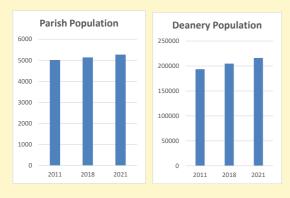

#### Population of parish and deanery 2011, 2018 and 2021 Parish Deanery 2011 5014 193635 2018 5140 204811

2021

5272

216118