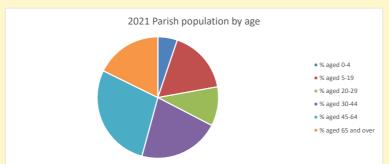

#### Population of parish and deanery 2011, 2018 and 2021 Parish Deanery 2011 5014 193635 2018 5140 204811

2021

5272

216118