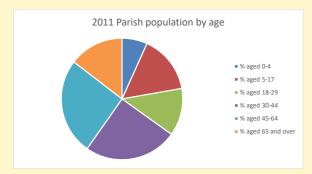

# Census Dashboard for the parish of Datchet in the Deanery of BURNHAM & SLOUGH

#### Population of parish and deanery 2011, 2018 and 2021 Parish Deanery 2011 5014 193635 2018 5140 204811

2021

5272

216118



## Parish population, Census and deprivation summary

**Deprivation Rank** 2019 7,597

As at Jan 2024. 1=most deprived parish in the Church of England, 12,307=least deprived









#### Number of churches in parish (2022): I

For more detailed census & deprivation info: see http://arcg.is/1RaS4CS

https://www.churchofengland.org/researchandstats and http://www2.cuf.org.uk/poverty-england/poverty-map

V2 Produced by Diocese of Oxford September 2024



NB different age groups: 5-17 in 2011, 5-19 in 2021



Census data: taken from the 2011 and 2021 national Census and the 2018 population update. Deprivation statistics: IMD taken from the English Indices of Deprivation, published by the Ministry of Housing, Communities & Local Government, Sept 2019.

The above statistics have been mapped onto parish boundaries so are approximations.

For more information, see:

https://www.churchofengland.org/researchandstats

### **Datchet in the Deanery of BURNHAM & SLOUGH**

## Re