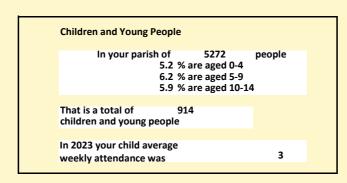

#### Population of parish and deanery 2011, 2018 and 2021 Parish Deanery 2011 5014 193635 2018 5140 204811

2021

5272

216118