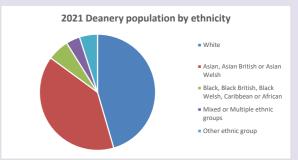

Diocese of Oxford September 2024



NB different age groups: 5-17 in 2011, 5-19 in 2021



Census data: taken from the 2011 and 2021 national Census and the 2018 population update. Deprivation statistics: IMD taken from the English Indices of Deprivation, published by the Ministry of Housing, Communities & Local Government, Sept 2019.

The above statistics have been mapped onto parish boundaries so are approximations.

For more information, see:

https://www.churchofengland.org/researchandstats

### **Datchet in the Deanery of BURNHAM & SLOUGH**

## Religion of those in your parish



In 2021





Your parish population in 2021 was

47.5% said they are Christian. T

That is

2503 people. In your parish your average weekly attendance is

5272

30

## Ethnicity of those in your parish







# Thoughts to ponder:

What has surprised you in these tables and charts?

Does your congregation(s) reflect the age and ethnic mix of your parish?

Where are those who have identified as Christians who do not attend your church(es)? Do you have other Christian denomination churches in your parish?

How might this influence your mission plans?

This dashboard contains figures as submitted by churches currently in the parish Attendance statistics: taken from annual Statistics for Mission returns.

Average weekly attendance: attendance at Sunday and midweek church services & fresh expressions in October.

Every effort has been made to ensure that data are reliable. We would be pleased to be notified of any significant errors or omissions by email to parishreturns@oxford.anglican.org