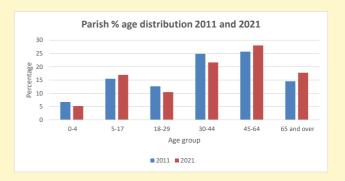

V2 Produced by Diocese of Oxford September 2024

NB different age groups: 5-17 in 2011, 5-19 in 2021

Census data: taken from the 2011 and 2021 national Census and the 2018 population update. Deprivation statistics: IMD taken from the English Indices of Deprivation, published by the Ministry of Housing, Communities & Local Government, Sept 2019.