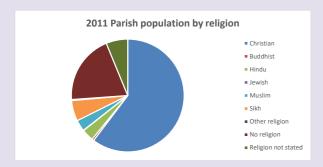

## Religion of those in your parish

In 2021

Your parish population in 2021 was

47.5% said they are Christian. T

That is

2503 people. In your parish your average weekly attendance is

5272

30