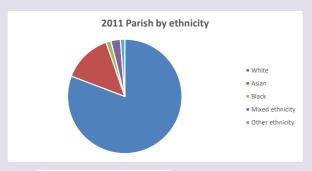

d by Diocese of Oxford September 2024



NB different age groups: 5-17 in 2011, 5-19 in 2021



Census data: taken from the 2011 and 2021 national Census and the 2018 population update. Deprivation statistics: IMD taken from the English Indices of Deprivation, published by the Ministry of Housing, Communities & Local Government, Sept 2019.

The above statistics have been mapped onto parish boundaries so are approximations.

For more information, see:

https://www.churchofengland.org/researchandstats

### **Datchet in the Deanery of BURNHAM & SLOUGH**

## Religion of those in your parish



In 2021





Your parish population in 2021 was

47.5% said they are Christian. T

That is

2503 people. In your parish your average weekly attendance is

5272

30

## Ethnicity of those in your parish







# Thoughts to ponder:

What has surprised you in these tables and charts?

Does your congregation(s) reflect the age and ethnic mix of your parish?

Where are those who have identified as Christians who do not attend your church(es)? Do you have other Christian denomination churches in your parish?

How might this influence your mission plans?

This dashboard contains figures as submitted by churches currently in the parish Attendance statistics: taken from annual Statistics for Mission returns.

Average weekly attendance: attendance at Sunday and midweek church services & fresh expressions in October.

Every effort has been made to ensure that data are reliable. We would be pleased to be notified of any significant errors or omissions by email to parishreturns@oxford.anglican.org