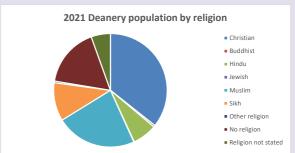

## Religion of those in your parish

In 2021

Your parish population in 2021 was

47.5% said they are Christian. T

That is

2503 people. In your parish your average weekly attendance is

5272

30