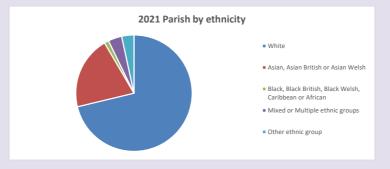

by Diocese of Oxford September 2024



NB different age groups: 5-17 in 2011, 5-19 in 2021



Census data: taken from the 2011 and 2021 national Census and the 2018 population update. Deprivation statistics: IMD taken from the English Indices of Deprivation, published by the Ministry of Housing, Communities & Local Government, Sept 2019.

The above statistics have been mapped onto parish boundaries so are approximations.

For more information, see:

https://www.churchofengland.org/researchandstats

### **Datchet in the Deanery of BURNHAM & SLOUGH**

## Religion of those in your parish



In 2021





Your parish population in 2021 was

47.5% said they are Christian. T

That is

2503 people. In your parish your average weekly attendance is

5272

30

## Ethnicity of those in your parish







# Thoughts to ponder:

What has surprised you in these tables and charts?

Does your congregation(s) reflect the age and ethnic mix of your parish?

Where are those who have identified as Christians who do not attend your church(es)? Do you have other Christian denomination churches in your parish?

How might this influence your mission plans?

This dashboard contains figures as submitted by churches currently in the parish Attendance statistics: taken from annual Statistics for Mission returns.

Average weekly attendance: attendance at Sunday and midweek church services & fresh expressions in October.

Every effort has been made to ensure that data are reliable. We would be pleased to be notified of any significant errors or omissions by email to parishreturns@oxford.anglican.org