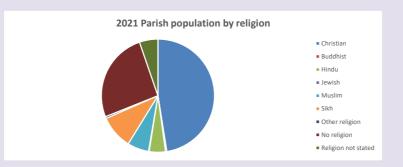

## Religion of those in your parish

In 2021

Your parish population in 2021 was

47.5% said they are Christian. T

That is

2503 people. In your parish your average weekly attendance is

5272

30