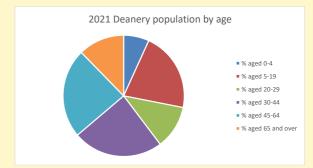

#### Population of parish and deanery 2011, 2018 and 2021 Parish Deanery 2011 5014 193635 2018 5140 204811

2021

5272

216118