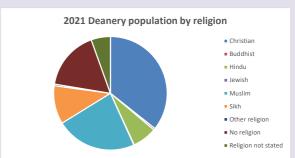

### Religion of those in your parish

In 2021

Your parish population in 2021 was

36.2% said they are Christian.

That is

7705 people. In your parish your average weekly attendance is

21302

0