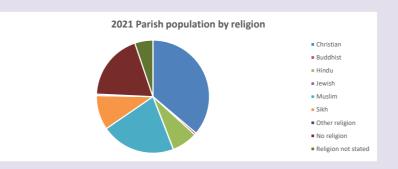

### Religion of those in your parish

In 2021

Your parish population in 2021 was

36.2% said they are Christian.

That is

7705 people. In your parish your average weekly attendance is

21302

0