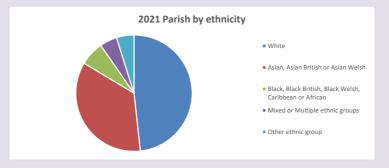

of Oxford September 2024



NB different age groups: 5-17 in 2011, 5-19 in 2021



Census data: taken from the 2011 and 2021 national Census and the 2018 population update.

Deprivation statistics: IMD taken from the English Indices of Deprivation, published

by the Ministry of Housing, Communities & Local Government, Sept 2019.

The above statistics have been mapped onto parish boundaries so are approximations.

For more information, see:

https://www.churchofengland.org/researchandstats

#### Cippenham St Andrew in the Deanery of BURNHAM & SLOUGH

### Religion of those in your parish



In 2021





Your parish population in 2021 was

36.2% said they are Christian.

That is

7705 people. In your parish your average weekly attendance is

21302

0

## Ethnicity of those in your parish







# Thoughts to ponder:

What has surprised you in these tables and charts?

Does your congregation(s) reflect the age and ethnic mix of your parish?

Where are those who have identified as Christians who do not attend your church(es)? Do you have other Christian denomination churches in your parish?

How might this influence your mission plans?

This dashboard contains figures as submitted by churches currently in the parish Attendance statistics: taken from annual Statistics for Mission returns.

Average weekly attendance: attendance at Sunday and midweek church services & fresh expressions in October.