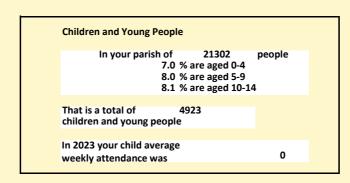

### Religion of those in your parish

In 2021

Your parish population in 2021 was

36.2% said they are Christian.

That is

7705 people. In your parish your average weekly attendance is

21302

0