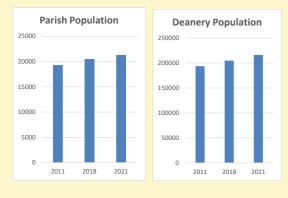

# Population of parish and deanery 2011, 2018 and 2021

|      | Parish | Deanery |
|------|--------|---------|
| 2011 | 19297  | 193635  |
| 2018 | 20492  | 204811  |
| 2021 | 21302  | 216118  |