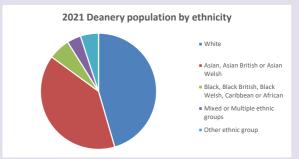

f Oxford September 2024



NB different age groups: 5-17 in 2011, 5-19 in 2021



Census data: taken from the 2011 and 2021 national Census and the 2018 population update.

Deprivation statistics: IMD taken from the English Indices of Deprivation, published

by the Ministry of Housing, Communities & Local Government, Sept 2019.

The above statistics have been mapped onto parish boundaries so are approximations.

For more information, see:

https://www.churchofengland.org/researchandstats

#### Cippenham St Andrew in the Deanery of BURNHAM & SLOUGH

### Religion of those in your parish



In 2021





Your parish population in 2021 was

36.2% said they are Christian.

That is

7705 people. In your parish your average weekly attendance is

21302

0

## Ethnicity of those in your parish







# Thoughts to ponder:

What has surprised you in these tables and charts?

Does your congregation(s) reflect the age and ethnic mix of your parish?

Where are those who have identified as Christians who do not attend your church(es)? Do you have other Christian denomination churches in your parish?

How might this influence your mission plans?

This dashboard contains figures as submitted by churches currently in the parish Attendance statistics: taken from annual Statistics for Mission returns.

Average weekly attendance: attendance at Sunday and midweek church services & fresh expressions in October.