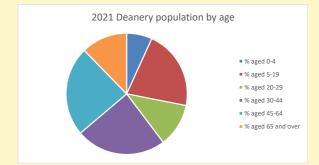

NB different age groups: 5-17 in 2011, 5-19 in 2021

Census data: taken from the 2011 and 2021 national Census and the 2018 population update.

Deprivation statistics: IMD taken from the English Indices of Deprivation, published