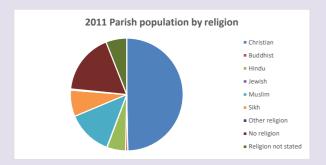

### Religion of those in your parish

In 2021

Your parish population in 2021 was

36.2% said they are Christian.

That is

7705 people. In your parish your average weekly attendance is

21302

0