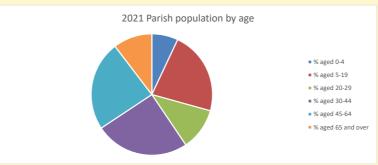

NB different age groups: 5-17 in 2011, 5-19 in 2021

Census data: taken from the 2011 and 2021 national Census and the 2018 population update.

Deprivation statistics: IMD taken from the English Indices of Deprivation, published