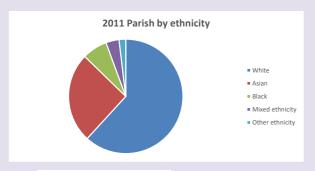

se of Oxford September 2024



NB different age groups: 5-17 in 2011, 5-19 in 2021



Census data: taken from the 2011 and 2021 national Census and the 2018 population update.

Deprivation statistics: IMD taken from the English Indices of Deprivation, published

by the Ministry of Housing, Communities & Local Government, Sept 2019.

The above statistics have been mapped onto parish boundaries so are approximations.

For more information, see:

https://www.churchofengland.org/researchandstats

#### Cippenham St Andrew in the Deanery of BURNHAM & SLOUGH

### Religion of those in your parish



In 2021





Your parish population in 2021 was

36.2% said they are Christian.

That is

7705 people. In your parish your average weekly attendance is

21302

0

## Ethnicity of those in your parish







# Thoughts to ponder:

What has surprised you in these tables and charts?

Does your congregation(s) reflect the age and ethnic mix of your parish?

Where are those who have identified as Christians who do not attend your church(es)? Do you have other Christian denomination churches in your parish?

How might this influence your mission plans?

This dashboard contains figures as submitted by churches currently in the parish Attendance statistics: taken from annual Statistics for Mission returns.

Average weekly attendance: attendance at Sunday and midweek church services & fresh expressions in October.