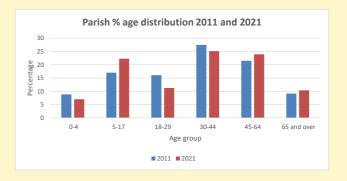

NB different age groups: 5-17 in 2011, 5-19 in 2021

Census data: taken from the 2011 and 2021 national Census and the 2018 population update.

Deprivation statistics: IMD taken from the English Indices of Deprivation, published