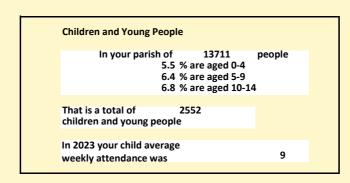

### Religion of those in your parish

In 2021

Your parish population in 2021 was

45.8% said they are Christian. T

That is

6274 people. In your parish your average weekly attendance is

13711

155