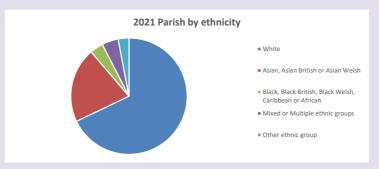

1



Census data: taken from the 2011 and 2021 national Census and the 2018 population update.

Deprivation statistics: IMD taken from the English Indices of Deprivation, published

Deprivation statistics: IPID taken from the English Indices of Deprivation, published

by the Ministry of Housing, Communities & Local Government, Sept 2019.

The above statistics have been mapped onto parish boundaries so are approximations.

For more information, see:

https://www.churchofengland.org/researchandstats

#### Burnham in the Deanery of BURNHAM & SLOUGH

### Religion of those in your parish



In 2021





Your parish population in 2021 was

45.8% said they are Christian. T

That is

6274 people. In your parish your average weekly attendance is

13711

155

## Ethnicity of those in your parish







## Thoughts to ponder:

What has surprised you in these tables and charts?

Does your congregation(s) reflect the age and ethnic mix of your parish?

Where are those who have identified as Christians who do not attend your church(es)? Do you have other Christian denomination churches in your parish?

How might this influence your mission plans?

This dashboard contains figures as submitted by churches currently in the parish Attendance statistics: taken from annual Statistics for Mission returns.

Average weekly attendance: attendance at Sunday and midweek church services & fresh expressions in October.