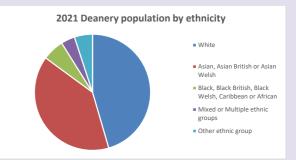

Census data: taken from the 2011 and 2021 national Census and the 2018 population update.

Deprivation statistics: IMD taken from the English Indices of Deprivation, published

Deprivation statistics: IPID taken from the English Indices of Deprivation, published

by the Ministry of Housing, Communities & Local Government, Sept 2019.

The above statistics have been mapped onto parish boundaries so are approximations.

For more information, see:

https://www.churchofengland.org/researchandstats

#### Burnham in the Deanery of BURNHAM & SLOUGH

### Religion of those in your parish



In 2021





Your parish population in 2021 was

45.8% said they are Christian. T

That is

6274 people. In your parish your average weekly attendance is

13711

155

## Ethnicity of those in your parish







## Thoughts to ponder:

What has surprised you in these tables and charts?

Does your congregation(s) reflect the age and ethnic mix of your parish?

Where are those who have identified as Christians who do not attend your church(es)? Do you have other Christian denomination churches in your parish?

How might this influence your mission plans?

This dashboard contains figures as submitted by churches currently in the parish Attendance statistics: taken from annual Statistics for Mission returns.

Average weekly attendance: attendance at Sunday and midweek church services & fresh expressions in October.