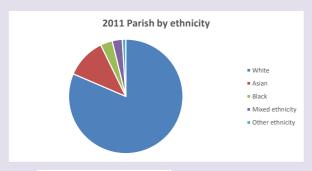

021



Census data: taken from the 2011 and 2021 national Census and the 2018 population update.

Deprivation statistics: IMD taken from the English Indices of Deprivation, published

Deprivation statistics: IPID taken from the English Indices of Deprivation, published

by the Ministry of Housing, Communities & Local Government, Sept 2019.

The above statistics have been mapped onto parish boundaries so are approximations.

For more information, see:

https://www.churchofengland.org/researchandstats

#### Burnham in the Deanery of BURNHAM & SLOUGH

### Religion of those in your parish



In 2021





Your parish population in 2021 was

45.8% said they are Christian. T

That is

6274 people. In your parish your average weekly attendance is

13711

155

## Ethnicity of those in your parish







## Thoughts to ponder:

What has surprised you in these tables and charts?

Does your congregation(s) reflect the age and ethnic mix of your parish?

Where are those who have identified as Christians who do not attend your church(es)? Do you have other Christian denomination churches in your parish?

How might this influence your mission plans?

This dashboard contains figures as submitted by churches currently in the parish Attendance statistics: taken from annual Statistics for Mission returns.

Average weekly attendance: attendance at Sunday and midweek church services & fresh expressions in October.