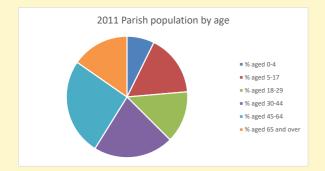

NB different age groups: 5-17 in 2011, 5-19 in 2021

Census data: taken from the 2011 and 2021 national Census and the 2018 population update.

Deprivation statistics: IMD taken from the English Indices of Deprivation, published