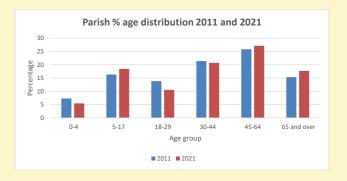

NB different age groups: 5-17 in 2011, 5-19 in 2021

Census data: taken from the 2011 and 2021 national Census and the 2018 population update.

Deprivation statistics: IMD taken from the English Indices of Deprivation, published