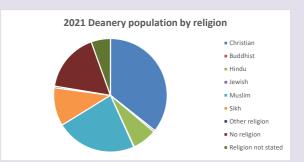

### Religion of those in your parish

In 2021

Your parish population in 2021 was

45.8% said they are Christian. T

That is

6274 people. In your parish your average weekly attendance is

13711

155