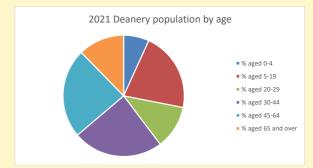

NB different age groups: 5-17 in 2011, 5-19 in 2021

Census data: taken from the 2011 and 2021 national Census and the 2018 population update.

Deprivation statistics: IMD taken from the English Indices of Deprivation, published