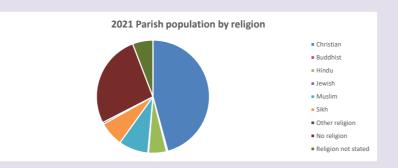

### Religion of those in your parish

In 2021

Your parish population in 2021 was

45.8% said they are Christian. T

That is

6274 people. In your parish your average weekly attendance is

13711

155