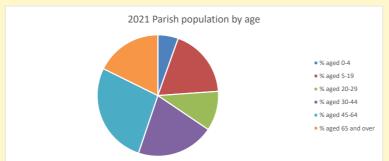

NB different age groups: 5-17 in 2011, 5-19 in 2021

Census data: taken from the 2011 and 2021 national Census and the 2018 population update.

Deprivation statistics: IMD taken from the English Indices of Deprivation, published