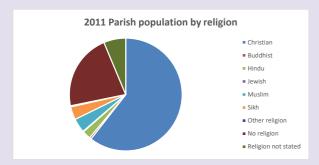

### Religion of those in your parish

In 2021

Your parish population in 2021 was

45.8% said they are Christian. T

That is

6274 people. In your parish your average weekly attendance is

13711

155