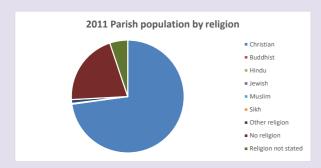

### Religion of those in your parish

In 2021

Your parish population in 2021 was

59.3% said they are Christian.

That is

287 people. In your parish your average weekly attendance is

484

7