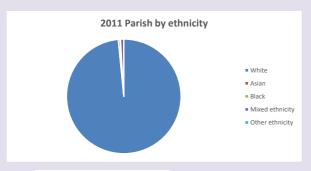

V2 Produced by Diocese of Oxford September 2024



NB different age groups: 5-17 in 2011, 5-19 in 2021



Census data: taken from the 2011 and 2021 national Census and the 2018 population update.

Deprivation statistics: IMD taken from the English Indices of Deprivation, published

by the Ministry of Housing, Communities & Local Government, Sept 2019.

The above statistics have been mapped onto parish boundaries so are approximations.

For more information, see:

https://www.churchofengland.org/researchandstats

#### Westbury in the Deanery of BUCKINGHAM

### Religion of those in your parish



In 2021





Your parish population in 2021 was

59.3% said they are Christian.

That is

287 people. In your parish your average weekly attendance is

484

7

# Ethnicity of those in your parish







# Thoughts to ponder:

What has surprised you in these tables and charts?

Does your congregation(s) reflect the age and ethnic mix of your parish?

Where are those who have identified as Christians who do not attend your church(es)? Do you have other Christian denomination churches in your parish?

How might this influence your mission plans?

This dashboard contains figures as submitted by churches currently in the parish Attendance statistics: taken from annual Statistics for Mission returns.

Average weekly attendance: attendance at Sunday and midweek church services & fresh expressions in October.