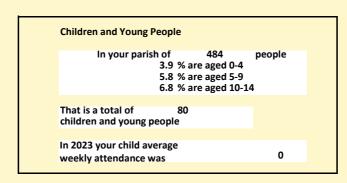

### Religion of those in your parish

In 2021

Your parish population in 2021 was

59.3% said they are Christian.

That is

287 people. In your parish your average weekly attendance is

484

7