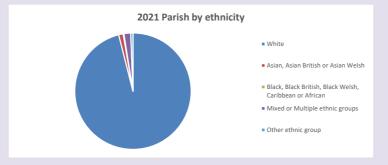

2 Produced by Diocese of Oxford September 2024



NB different age groups: 5-17 in 2011, 5-19 in 2021



Census data: taken from the 2011 and 2021 national Census and the 2018 population update.

Deprivation statistics: IMD taken from the English Indices of Deprivation, published

by the Ministry of Housing, Communities & Local Government, Sept 2019.

The above statistics have been mapped onto parish boundaries so are approximations.

For more information, see:

https://www.churchofengland.org/researchandstats

#### Westbury in the Deanery of BUCKINGHAM

### Religion of those in your parish



In 2021





Your parish population in 2021 was

59.3% said they are Christian.

That is

287 people. In your parish your average weekly attendance is

484

7

# Ethnicity of those in your parish







# Thoughts to ponder:

What has surprised you in these tables and charts?

Does your congregation(s) reflect the age and ethnic mix of your parish?

Where are those who have identified as Christians who do not attend your church(es)? Do you have other Christian denomination churches in your parish?

How might this influence your mission plans?

This dashboard contains figures as submitted by churches currently in the parish Attendance statistics: taken from annual Statistics for Mission returns.

Average weekly attendance: attendance at Sunday and midweek church services & fresh expressions in October.