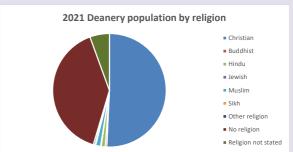

### Religion of those in your parish

In 2021

Your parish population in 2021 was

59.3% said they are Christian.

That is

287 people. In your parish your average weekly attendance is

484

7