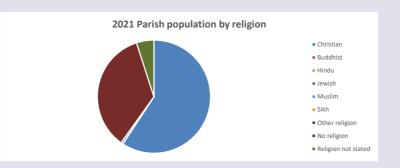

### Religion of those in your parish

In 2021

Your parish population in 2021 was

59.3% said they are Christian.

That is

287 people. In your parish your average weekly attendance is

484

7