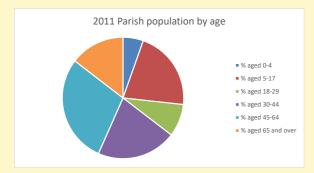

299

V2 Produced by Diocese of Oxford September 2024

NB different age groups: 5-17 in 2011, 5-19 in 2021

Census data: taken from the 2011 and 2021 national Census and the 2018 population update.

Deprivation statistics: IMD taken from the English Indices of Deprivation, published