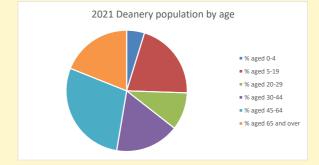

299

V2 Produced by Diocese of Oxford September 2024

NB different age groups: 5-17 in 2011, 5-19 in 2021

Census data: taken from the 2011 and 2021 national Census and the 2018 population update.

Deprivation statistics: IMD taken from the English Indices of Deprivation, published