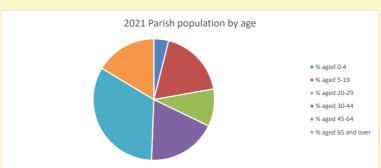

299

V2 Produced by Diocese of Oxford September 2024

NB different age groups: 5-17 in 2011, 5-19 in 2021

Census data: taken from the 2011 and 2021 national Census and the 2018 population update.

Deprivation statistics: IMD taken from the English Indices of Deprivation, published