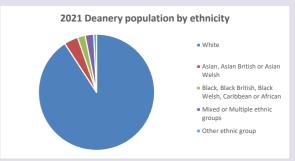

Produced by Diocese of Oxford September 2024



NB different age groups: 5-17 in 2011, 5-19 in 2021



Census data: taken from the 2011 and 2021 national Census and the 2018 population update.

Deprivation statistics: IMD taken from the English Indices of Deprivation, published

by the Ministry of Housing, Communities & Local Government, Sept 2019.

The above statistics have been mapped onto parish boundaries so are approximations.

For more information, see:

https://www.churchofengland.org/researchandstats

#### Westbury in the Deanery of BUCKINGHAM

### Religion of those in your parish



In 2021





Your parish population in 2021 was

59.3% said they are Christian.

That is

287 people. In your parish your average weekly attendance is

484

7

# Ethnicity of those in your parish







# Thoughts to ponder:

What has surprised you in these tables and charts?

Does your congregation(s) reflect the age and ethnic mix of your parish?

Where are those who have identified as Christians who do not attend your church(es)? Do you have other Christian denomination churches in your parish?

How might this influence your mission plans?

This dashboard contains figures as submitted by churches currently in the parish Attendance statistics: taken from annual Statistics for Mission returns.

Average weekly attendance: attendance at Sunday and midweek church services & fresh expressions in October.