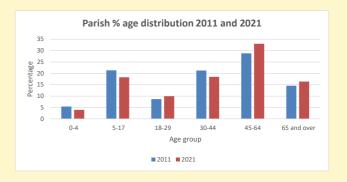

299

V2 Produced by Diocese of Oxford September 2024

NB different age groups: 5-17 in 2011, 5-19 in 2021

Census data: taken from the 2011 and 2021 national Census and the 2018 population update.

Deprivation statistics: IMD taken from the English Indices of Deprivation, published