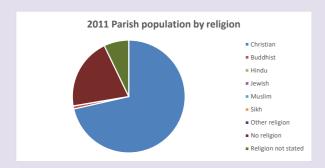

### Religion of those in your parish

In 2021

Your parish population in 2021 was

73.8% said they are Christian.

That is

93 people. In your parish your average weekly attendance is

126

2