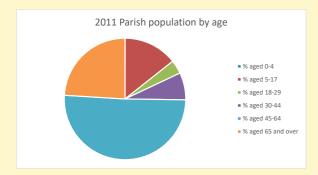

NB different age groups: 5-17 in 2011, 5-19 in 2021

Census data: taken from the 2011 and 2021 national Census and the 2018 population update.

Deprivation statistics: IMD taken from the English Indices of Deprivation, published