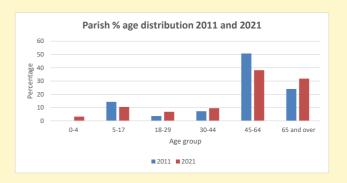

NB different age groups: 5-17 in 2011, 5-19 in 2021

Census data: taken from the 2011 and 2021 national Census and the 2018 population update.

Deprivation statistics: IMD taken from the English Indices of Deprivation, published