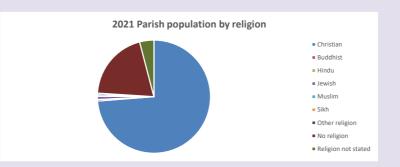

### Religion of those in your parish

In 2021

Your parish population in 2021 was

73.8% said they are Christian.

That is

93 people. In your parish your average weekly attendance is

126

2