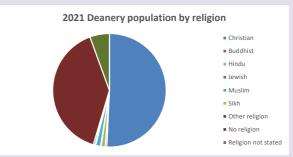

urchofengland.org/researchandstats and http://www2.cuf.org.uk/poverty-england/poverty-map

298

V2 Produced by Diocese of Oxford September 2024



NB different age groups: 5-17 in 2011, 5-19 in 2021



Census data: taken from the 2011 and 2021 national Census and the 2018 population update.

Deprivation statistics: IMD taken from the English Indices of Deprivation, published

Deprivation statistics: IPID taken from the English Indices of Deprivation, publish

by the Ministry of Housing, Communities & Local Government, Sept 2019.

The above statistics have been mapped onto parish boundaries so are approximations.

For more information, see:

https://www.churchofengland.org/researchandstats

### Water Stratford in the Deanery of BUCKINGHAM

### Religion of those in your parish



In 2021





Your parish population in 2021 was

73.8% said they are Christian.

That is

93 people. In your parish your average weekly attendance is

126

2

# Ethnicity of those in your parish







# Thoughts to ponder:

What has surprised you in these tables and charts?

Does your congregation(s) reflect the age and ethnic mix of your parish?

Where are those who have identified as Christians who do not attend your church(es)? Do you have other Christian denomination churches in your parish?

How might this influence your mission plans?

This dashboard contains figures as submitted by churches currently in the parish Attendance statistics: taken from annual Statistics for Mission returns.

Average weekly attendance: attendance at Sunday and midweek church services & fresh expressions in October.