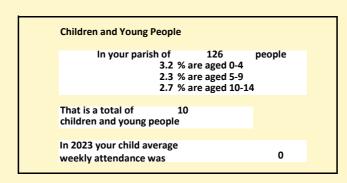

### Religion of those in your parish

In 2021

Your parish population in 2021 was

73.8% said they are Christian.

That is

93 people. In your parish your average weekly attendance is

126

2