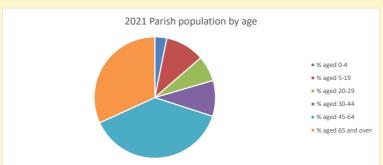

NB different age groups: 5-17 in 2011, 5-19 in 2021

Census data: taken from the 2011 and 2021 national Census and the 2018 population update.

Deprivation statistics: IMD taken from the English Indices of Deprivation, published