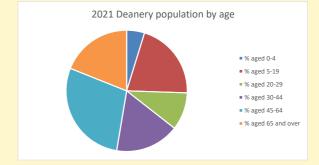

NB different age groups: 5-17 in 2011, 5-19 in 2021

Census data: taken from the 2011 and 2021 national Census and the 2018 population update.

Deprivation statistics: IMD taken from the English Indices of Deprivation, published