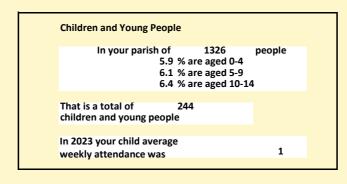

### Religion of those in your parish

In 2021

Your parish population in 2021 was

50.1% said they are Christian.

That is

665 people. In your parish your average weekly attendance is

1326

9