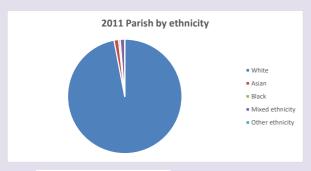

://www2.cuf.org.uk/poverty-england/poverty-map$ 

296

V2 Produced by Diocese of Oxford September 2024

Census data: taken from the 2011 and 2021 national Census and the 2018 population update.

Deprivation statistics: IMD taken from the English Indices of Deprivation, published

by the Ministry of Housing, Communities & Local Government, Sept 2019.

The above statistics have been mapped onto parish boundaries so are approximations.

For more information, see:

https://www.churchofengland.org/researchandstats

#### Tingewick in the Deanery of BUCKINGHAM

### Religion of those in your parish



In 2021





Your parish population in 2021 was

50.1% said they are Christian.

That is

665 people. In your parish your average weekly attendance is

1326

9

## Ethnicity of those in your parish







# Thoughts to ponder:

What has surprised you in these tables and charts?

Does your congregation(s) reflect the age and ethnic mix of your parish?

Every effort has been made to ensure that data are reliable. We would be pleased to be notified of any significant errors or omissions by email to parishreturns@oxford.anglican.org

Where are those who have identified as Christians who do not attend your church(es)? Do you have other Christian denomination churches in your parish?

How might this influence your mission plans?

This dashboard contains figures as submitted by churches currently in the parish Attendance statistics: taken from annual Statistics for Mission returns.

Average weekly attendance: attendance at Sunday and midweek church services & fresh expressions in October.