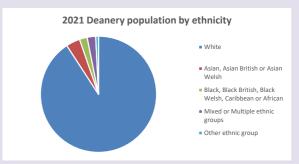

ww2.cuf.org.uk/poverty-england/poverty-map$ 

296

V2 Produced by Diocese of Oxford September 2024

Census data: taken from the 2011 and 2021 national Census and the 2018 population update.

Deprivation statistics: IMD taken from the English Indices of Deprivation, published

by the Ministry of Housing, Communities & Local Government, Sept 2019.

The above statistics have been mapped onto parish boundaries so are approximations.

For more information, see:

https://www.churchofengland.org/researchandstats

#### Tingewick in the Deanery of BUCKINGHAM

### Religion of those in your parish



In 2021





Your parish population in 2021 was

50.1% said they are Christian.

That is

665 people. In your parish your average weekly attendance is

1326

9

## Ethnicity of those in your parish







# Thoughts to ponder:

What has surprised you in these tables and charts?

Does your congregation(s) reflect the age and ethnic mix of your parish?

Every effort has been made to ensure that data are reliable. We would be pleased to be notified of any significant errors or omissions by email to parishreturns@oxford.anglican.org

Where are those who have identified as Christians who do not attend your church(es)? Do you have other Christian denomination churches in your parish?

How might this influence your mission plans?

This dashboard contains figures as submitted by churches currently in the parish Attendance statistics: taken from annual Statistics for Mission returns.

Average weekly attendance: attendance at Sunday and midweek church services & fresh expressions in October.