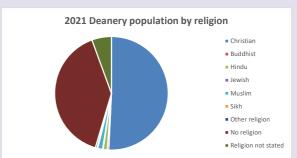

### Religion of those in your parish

In 2021

Your parish population in 2021 was

50.1% said they are Christian.

That is

665 people. In your parish your average weekly attendance is

1326

9