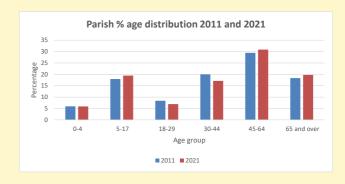

# Parish population, Census and deprivation summary

Deprivation Rank 2019 7,347

As at Jan 2024. 1=most deprived parish in the Church of England, 12,307=least deprived

NB different age groups: 5-17 in 2011, 5-19 in 2021