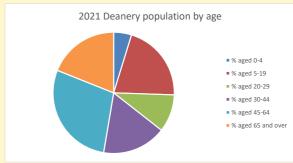

# Population of parish and deanery 2011, 2018 and 2021 Parish Deanery 2011 1086 21214 2018 1117 24156

2021

1326

23935

# Parish population, Census and deprivation summary

Deprivation Rank 2019 7,347

As at Jan 2024. 1=most deprived parish in the Church of England, 12,307=least deprived

NB different age groups: 5-17 in 2011, 5-19 in 2021