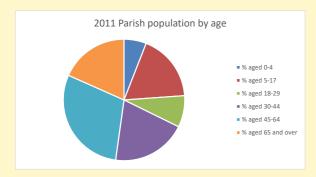

# Parish population, Census and deprivation summary

Deprivation Rank 2019 7,347

As at Jan 2024. 1=most deprived parish in the Church of England, 12,307=least deprived

NB different age groups: 5-17 in 2011, 5-19 in 2021