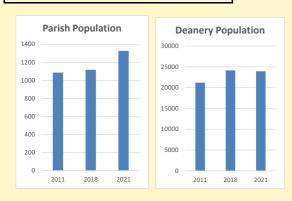

# Population of parish and deanery 2011, 2018 and 2021 Parish Deanery 2011 1086 21214 2018 1117 24156

2021

1326

23935