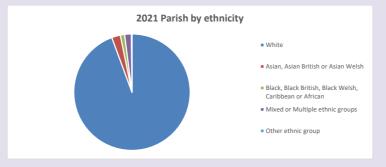

/www2.cuf.org.uk/poverty-england/poverty-map$ 

296

V2 Produced by Diocese of Oxford September 2024

Census data: taken from the 2011 and 2021 national Census and the 2018 population update.

Deprivation statistics: IMD taken from the English Indices of Deprivation, published

by the Ministry of Housing, Communities & Local Government, Sept 2019.

The above statistics have been mapped onto parish boundaries so are approximations.

For more information, see:

https://www.churchofengland.org/researchandstats

#### Tingewick in the Deanery of BUCKINGHAM

### Religion of those in your parish



In 2021





Your parish population in 2021 was

50.1% said they are Christian.

That is

665 people. In your parish your average weekly attendance is

1326

9

## Ethnicity of those in your parish







# Thoughts to ponder:

What has surprised you in these tables and charts?

Does your congregation(s) reflect the age and ethnic mix of your parish?

Every effort has been made to ensure that data are reliable. We would be pleased to be notified of any significant errors or omissions by email to parishreturns@oxford.anglican.org

Where are those who have identified as Christians who do not attend your church(es)? Do you have other Christian denomination churches in your parish?

How might this influence your mission plans?

This dashboard contains figures as submitted by churches currently in the parish Attendance statistics: taken from annual Statistics for Mission returns.

Average weekly attendance: attendance at Sunday and midweek church services & fresh expressions in October.