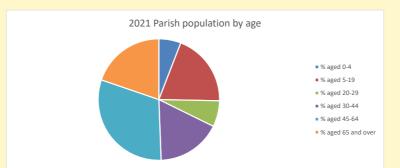

# Population of parish and deanery 2011, 2018 and 2021 Parish Deanery 2011 1086 21214 2018 1117 24156

2021

1326

23935

# Parish population, Census and deprivation summary

Deprivation Rank 2019 7,347

As at Jan 2024. 1=most deprived parish in the Church of England, 12,307=least deprived

NB different age groups: 5-17 in 2011, 5-19 in 2021