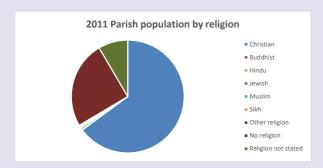

### Religion of those in your parish

In 2021

Your parish population in 2021 was

50.1% said they are Christian.

That is

665 people. In your parish your average weekly attendance is

1326

9