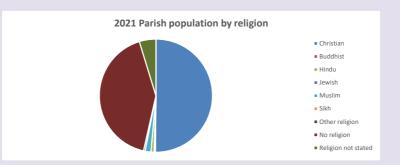

### Religion of those in your parish

In 2021

Your parish population in 2021 was

50.1% said they are Christian.

That is

665 people. In your parish your average weekly attendance is

1326

9