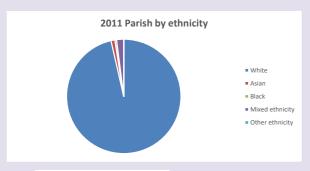

p://www2.cuf.org.uk/poverty-england/poverty-map

280

V2 Produced by Diocese of Oxford September 2024

Census data: taken from the 2011 and 2021 national Census and the 2018 population update.

Deprivation statistics: IMD taken from the English Indices of Deprivation, published

by the Ministry of Housing, Communities & Local Government, Sept 2019.

The above statistics have been mapped onto parish boundaries so are approximations.

For more information, see:

https://www.churchofengland.org/researchandstats

### Thornborough in the Deanery of BUCKINGHAM

### Religion of those in your parish



In 2021





Your parish population in 2021 was

59.3% said they are Christian.

That is

378 people. In your parish your average weekly attendance is

637

39

# Ethnicity of those in your parish







# Thoughts to ponder:

What has surprised you in these tables and charts?

Does your congregation(s) reflect the age and ethnic mix of your parish?

Where are those who have identified as Christians who do not attend your church(es)? Do you have other Christian denomination churches in your parish?

How might this influence your mission plans?

This dashboard contains figures as submitted by churches currently in the parish Attendance statistics: taken from annual Statistics for Mission returns.

Average weekly attendance: attendance at Sunday and midweek church services & fresh expressions in October.