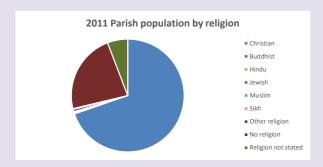

### Religion of those in your parish

In 2021

Your parish population in 2021 was

59.3% said they are Christian.

That is

378 people. In your parish your average weekly attendance is

637

39