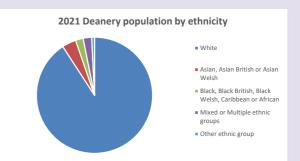

www2.cuf.org.uk/poverty-england/poverty-map

280

V2 Produced by Diocese of Oxford September 2024

Census data: taken from the 2011 and 2021 national Census and the 2018 population update.

Deprivation statistics: IMD taken from the English Indices of Deprivation, published

by the Ministry of Housing, Communities & Local Government, Sept 2019.

The above statistics have been mapped onto parish boundaries so are approximations.

For more information, see:

https://www.churchofengland.org/researchandstats

### Thornborough in the Deanery of BUCKINGHAM

### Religion of those in your parish



In 2021





Your parish population in 2021 was

59.3% said they are Christian.

That is

378 people. In your parish your average weekly attendance is

637

39

# Ethnicity of those in your parish







# Thoughts to ponder:

What has surprised you in these tables and charts?

Does your congregation(s) reflect the age and ethnic mix of your parish?

Where are those who have identified as Christians who do not attend your church(es)? Do you have other Christian denomination churches in your parish?

How might this influence your mission plans?

This dashboard contains figures as submitted by churches currently in the parish Attendance statistics: taken from annual Statistics for Mission returns.

Average weekly attendance: attendance at Sunday and midweek church services & fresh expressions in October.