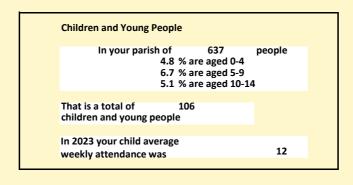

### Religion of those in your parish

In 2021

Your parish population in 2021 was

59.3% said they are Christian.

That is

378 people. In your parish your average weekly attendance is

637

39