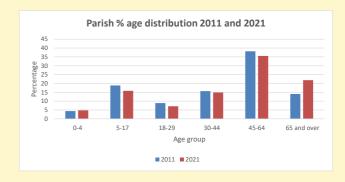

## Parish population, Census and deprivation summary

Deprivation Rank 2019 10,161

As at Jan 2024. 1=most deprived parish in the Church of England, 12,307=least deprived

NB different age groups: 5-17 in 2011, 5-19 in 2021