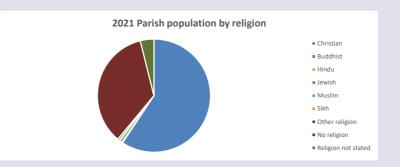

### Religion of those in your parish

In 2021

Your parish population in 2021 was

59.3% said they are Christian.

That is

378 people. In your parish your average weekly attendance is

637

39