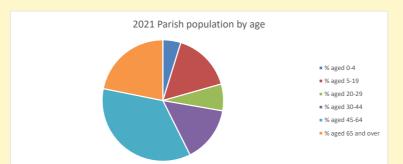

## Parish population, Census and deprivation summary

Deprivation Rank 2019 10,161

As at Jan 2024. 1=most deprived parish in the Church of England, 12,307=least deprived

NB different age groups: 5-17 in 2011, 5-19 in 2021