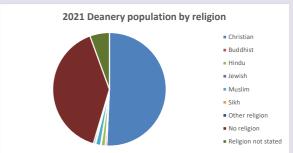

### Religion of those in your parish

In 2021

Your parish population in 2021 was

59.3% said they are Christian.

That is

378 people. In your parish your average weekly attendance is

637

39