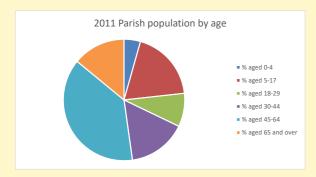

## Parish population, Census and deprivation summary

Deprivation Rank 2019 10,161

As at Jan 2024. 1=most deprived parish in the Church of England, 12,307=least deprived

NB different age groups: 5-17 in 2011, 5-19 in 2021