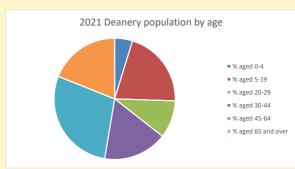

# Population of parish and deanery 2011, 2018 and 2021 Parish Deanery 2011 648 21214 2018 647 24156

2021

637

23935