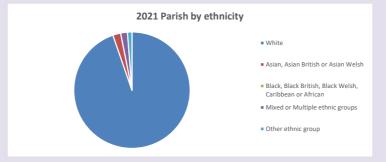

//www2.cuf.org.uk/poverty-england/poverty-map

280

V2 Produced by Diocese of Oxford September 2024

Census data: taken from the 2011 and 2021 national Census and the 2018 population update.

Deprivation statistics: IMD taken from the English Indices of Deprivation, published

by the Ministry of Housing, Communities & Local Government, Sept 2019.

The above statistics have been mapped onto parish boundaries so are approximations.

For more information, see:

https://www.churchofengland.org/researchandstats

### Thornborough in the Deanery of BUCKINGHAM

### Religion of those in your parish



In 2021





Your parish population in 2021 was

59.3% said they are Christian.

That is

378 people. In your parish your average weekly attendance is

637

39

# Ethnicity of those in your parish







# Thoughts to ponder:

What has surprised you in these tables and charts?

Does your congregation(s) reflect the age and ethnic mix of your parish?

Where are those who have identified as Christians who do not attend your church(es)? Do you have other Christian denomination churches in your parish?

How might this influence your mission plans?

This dashboard contains figures as submitted by churches currently in the parish Attendance statistics: taken from annual Statistics for Mission returns.

Average weekly attendance: attendance at Sunday and midweek church services & fresh expressions in October.