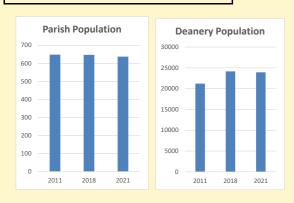

# Population of parish and deanery 2011, 2018 and 2021 Parish Deanery 2011 648 21214 2018 647 24156

2021

637

23935