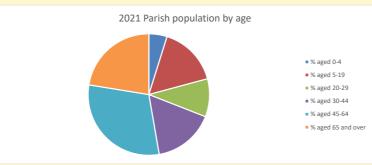

287

V2 Produced by Diocese of Oxford September 2024

NB different age groups: 5-17 in 2011, 5-19 in 2021

Census data: taken from the 2011 and 2021 national Census and the 2018 population update.

Deprivation statistics: IMD taken from the English Indices of Deprivation, published