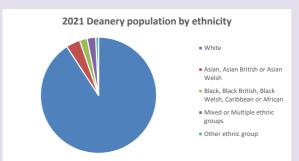

rg.uk/poverty-england/poverty-map

287

V2 Produced by Diocese of Oxford September 2024



NB different age groups: 5-17 in 2011, 5-19 in 2021



Census data: taken from the 2011 and 2021 national Census and the 2018 population update.

Deprivation statistics: IMD taken from the English Indices of Deprivation, published

by the Ministry of Housing, Communities & Local Government, Sept 2019.

The above statistics have been mapped onto parish boundaries so are approximations.

For more information, see:

https://www.churchofengland.org/researchandstats

### Religion of those in your parish







Your parish population in 2021 was

In 2021 55.8% said they are Christian.

That is

499 people. In your parish your average weekly attendance is

893

16

## Ethnicity of those in your parish







# Thoughts to ponder:

What has surprised you in these tables and charts?

Does your congregation(s) reflect the age and ethnic mix of your parish?

Where are those who have identified as Christians who do not attend your church(es)? Do you have other Christian denomination churches in your parish?

How might this influence your mission plans?

This dashboard contains figures as submitted by churches currently in the parish Attendance statistics: taken from annual Statistics for Mission returns.

Average weekly attendance: attendance at Sunday and midweek church services & fresh expressions in October.