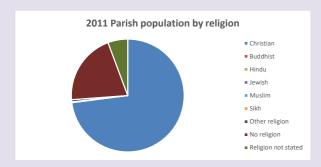

### Religion of those in your parish

Your parish population in 2021 was

In 2021 55.8% said they are Christian.

That is

499 people. In your parish your average weekly attendance is

893

16