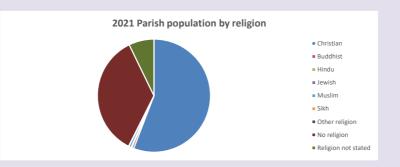

### Religion of those in your parish

Your parish population in 2021 was

In 2021 55.8% said they are Christian.

That is

499 people. In your parish your average weekly attendance is

893

16