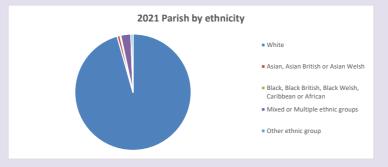

.org.uk/poverty-england/poverty-map

287

V2 Produced by Diocese of Oxford September 2024



NB different age groups: 5-17 in 2011, 5-19 in 2021



Census data: taken from the 2011 and 2021 national Census and the 2018 population update.

Deprivation statistics: IMD taken from the English Indices of Deprivation, published

by the Ministry of Housing, Communities & Local Government, Sept 2019.

The above statistics have been mapped onto parish boundaries so are approximations.

For more information, see:

https://www.churchofengland.org/researchandstats

### Religion of those in your parish







Your parish population in 2021 was

In 2021 55.8% said they are Christian.

That is

499 people. In your parish your average weekly attendance is

893

16

## Ethnicity of those in your parish







# Thoughts to ponder:

What has surprised you in these tables and charts?

Does your congregation(s) reflect the age and ethnic mix of your parish?

Where are those who have identified as Christians who do not attend your church(es)? Do you have other Christian denomination churches in your parish?

How might this influence your mission plans?

This dashboard contains figures as submitted by churches currently in the parish Attendance statistics: taken from annual Statistics for Mission returns.

Average weekly attendance: attendance at Sunday and midweek church services & fresh expressions in October.