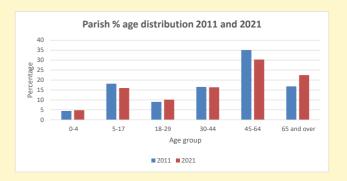

287

V2 Produced by Diocese of Oxford September 2024

NB different age groups: 5-17 in 2011, 5-19 in 2021

Census data: taken from the 2011 and 2021 national Census and the 2018 population update.

Deprivation statistics: IMD taken from the English Indices of Deprivation, published