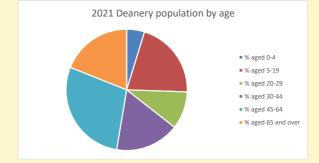

287

V2 Produced by Diocese of Oxford September 2024

NB different age groups: 5-17 in 2011, 5-19 in 2021

Census data: taken from the 2011 and 2021 national Census and the 2018 population update.

Deprivation statistics: IMD taken from the English Indices of Deprivation, published