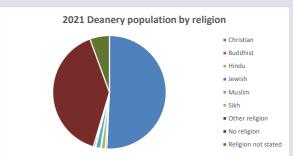

### Religion of those in your parish

Your parish population in 2021 was

In 2021 55.8% said they are Christian.

That is

499 people. In your parish your average weekly attendance is

893

16