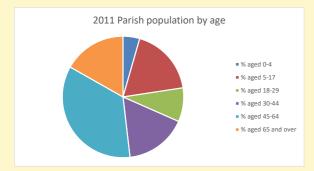

287

V2 Produced by Diocese of Oxford September 2024

NB different age groups: 5-17 in 2011, 5-19 in 2021

Census data: taken from the 2011 and 2021 national Census and the 2018 population update.

Deprivation statistics: IMD taken from the English Indices of Deprivation, published