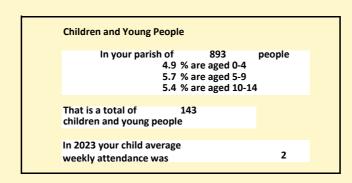

# Population of parish and deanery 2011, 2018 and 2021

|      | Parish | Deanery |
|------|--------|---------|
| 2011 | 808    | 21214   |
| 2018 | 780    | 24156   |
| 2021 | 893    | 23935   |