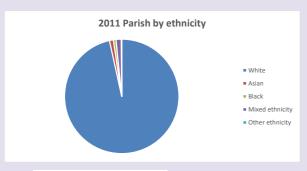

uf.org.uk/poverty-england/poverty-map

287

V2 Produced by Diocese of Oxford September 2024



NB different age groups: 5-17 in 2011, 5-19 in 2021



Census data: taken from the 2011 and 2021 national Census and the 2018 population update.

Deprivation statistics: IMD taken from the English Indices of Deprivation, published

by the Ministry of Housing, Communities & Local Government, Sept 2019.

The above statistics have been mapped onto parish boundaries so are approximations.

For more information, see:

https://www.churchofengland.org/researchandstats

### Religion of those in your parish







Your parish population in 2021 was

In 2021 55.8% said they are Christian.

That is

499 people. In your parish your average weekly attendance is

893

16

## Ethnicity of those in your parish







# Thoughts to ponder:

What has surprised you in these tables and charts?

Does your congregation(s) reflect the age and ethnic mix of your parish?

Where are those who have identified as Christians who do not attend your church(es)? Do you have other Christian denomination churches in your parish?

How might this influence your mission plans?

This dashboard contains figures as submitted by churches currently in the parish Attendance statistics: taken from annual Statistics for Mission returns.

Average weekly attendance: attendance at Sunday and midweek church services & fresh expressions in October.