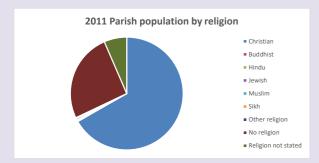

## Religion of those in your parish

In 2021

Your parish population in 2021 was

53.3% said they are Christian.

That is

1737 people. In your parish your average weekly attendance is

3261

75