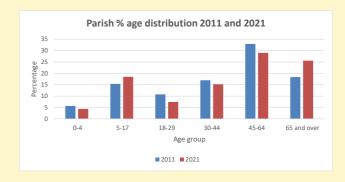

# Parish population, Census and deprivation summary

Deprivation Rank 2019 7,694

As at Jan 2024. 1=most deprived parish in the Church of England, 12,307=least deprived

NB different age groups: 5-17 in 2011, 5-19 in 2021