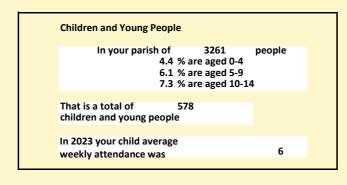

## Religion of those in your parish

In 2021

Your parish population in 2021 was

53.3% said they are Christian.

That is

1737 people. In your parish your average weekly attendance is

3261

75