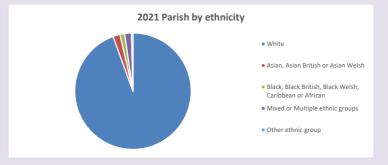

cuf.org.uk/poverty-england/poverty-map$ 

292

V2 Produced by Diocese of Oxford September 2024

Census data: taken from the 2011 and 2021 national Census and the 2018 population update.

Deprivation statistics: IMD taken from the English Indices of Deprivation, published

by the Ministry of Housing, Communities & Local Government, Sept 2019.

The above statistics have been mapped onto parish boundaries so are approximations.

For more information, see:

https://www.churchofengland.org/researchandstats

### North Buckingham in the Deanery of BUCKINGHAM

## Religion of those in your parish



In 2021





Your parish population in 2021 was

53.3% said they are Christian.

That is

1737 people. In your parish your average weekly attendance is

3261

75

# Ethnicity of those in your parish







# Thoughts to ponder:

What has surprised you in these tables and charts?

Does your congregation(s) reflect the age and ethnic mix of your parish?

Where are those who have identified as Christians who do not attend your church(es)? Do you have other Christian denomination churches in your parish?

How might this influence your mission plans?

This dashboard contains figures as submitted by churches currently in the parish Attendance statistics: taken from annual Statistics for Mission returns.

Average weekly attendance: attendance at Sunday and midweek church services & fresh expressions in October.