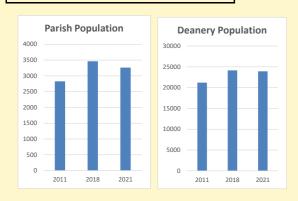

# Population of parish and deanery 2011, 2018 and 2021 Parish Deanery 2011 2824 21214 2018 3460 24156 2021 3261 23935