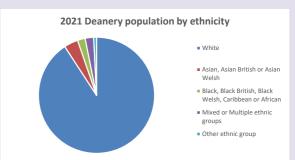

f.org.uk/poverty-england/poverty-map$ 

292

V2 Produced by Diocese of Oxford September 2024

Census data: taken from the 2011 and 2021 national Census and the 2018 population update.

Deprivation statistics: IMD taken from the English Indices of Deprivation, published

by the Ministry of Housing, Communities & Local Government, Sept 2019.

The above statistics have been mapped onto parish boundaries so are approximations.

For more information, see:

https://www.churchofengland.org/researchandstats

### North Buckingham in the Deanery of BUCKINGHAM

## Religion of those in your parish



In 2021





Your parish population in 2021 was

53.3% said they are Christian.

That is

1737 people. In your parish your average weekly attendance is

3261

75

# Ethnicity of those in your parish







# Thoughts to ponder:

What has surprised you in these tables and charts?

Does your congregation(s) reflect the age and ethnic mix of your parish?

Where are those who have identified as Christians who do not attend your church(es)? Do you have other Christian denomination churches in your parish?

How might this influence your mission plans?

This dashboard contains figures as submitted by churches currently in the parish Attendance statistics: taken from annual Statistics for Mission returns.

Average weekly attendance: attendance at Sunday and midweek church services & fresh expressions in October.