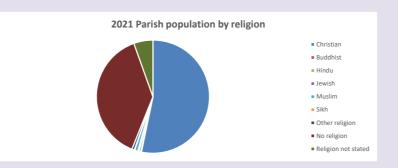

## Religion of those in your parish

In 2021

Your parish population in 2021 was

53.3% said they are Christian.

That is

1737 people. In your parish your average weekly attendance is

3261

75