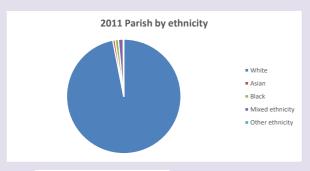

2.cuf.org.uk/poverty-england/poverty-map$ 

292

V2 Produced by Diocese of Oxford September 2024

Census data: taken from the 2011 and 2021 national Census and the 2018 population update.

Deprivation statistics: IMD taken from the English Indices of Deprivation, published

by the Ministry of Housing, Communities & Local Government, Sept 2019.

The above statistics have been mapped onto parish boundaries so are approximations.

For more information, see:

https://www.churchofengland.org/researchandstats

### North Buckingham in the Deanery of BUCKINGHAM

## Religion of those in your parish



In 2021





Your parish population in 2021 was

53.3% said they are Christian.

That is

1737 people. In your parish your average weekly attendance is

3261

75

# Ethnicity of those in your parish







# Thoughts to ponder:

What has surprised you in these tables and charts?

Does your congregation(s) reflect the age and ethnic mix of your parish?

Where are those who have identified as Christians who do not attend your church(es)? Do you have other Christian denomination churches in your parish?

How might this influence your mission plans?

This dashboard contains figures as submitted by churches currently in the parish Attendance statistics: taken from annual Statistics for Mission returns.

Average weekly attendance: attendance at Sunday and midweek church services & fresh expressions in October.