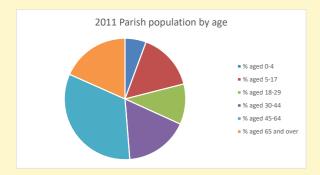

# Parish population, Census and deprivation summary

Deprivation Rank 2019 7,694

As at Jan 2024. 1=most deprived parish in the Church of England, 12,307=least deprived

NB different age groups: 5-17 in 2011, 5-19 in 2021