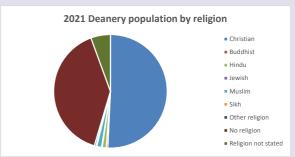

## Religion of those in your parish

In 2021

Your parish population in 2021 was

53.3% said they are Christian.

That is

1737 people. In your parish your average weekly attendance is

3261

75