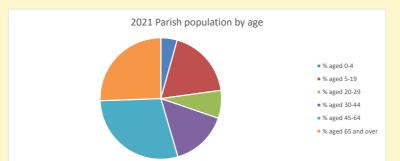

## Religion of those in your parish

In 2021

Your parish population in 2021 was

53.3% said they are Christian.

That is

1737 people. In your parish your average weekly attendance is

3261

75