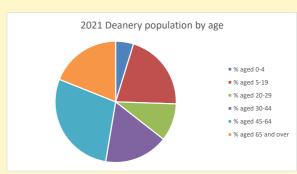

# Population of parish and deanery 2011, 2018 and 2021 Parish Deanery 2011 2824 21214 2018 3460 24156 2021 3261 23935