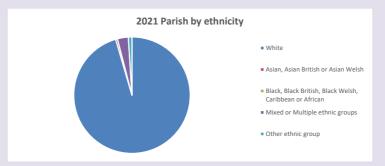

## Ethnicity of those in your parish

Thoughts to ponder:

What has surprised you in these tables and charts?

Does your congregation(s) reflect the age and ethnic mix of your parish?

Where are those who have identified as Christians who do not attend your church(es)? Do you have other Christian denomination churches in your parish?