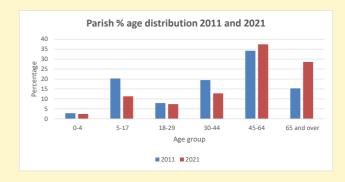

NB different age groups: 5-17 in 2011, 5-19 in 2021

Census data: taken from the 2011 and 2021 national Census and the 2018 population update.

Deprivation statistics: IMD taken from the English Indices of Deprivation, published by the Ministry of Housing, Communities & Local Government, Sept 2019.