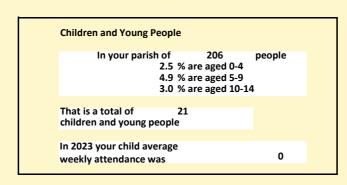

### Religion of those in your parish

In 2021

Your parish population in 2021 was

61.8% said they are Christian.

That is

127 people. In your parish your average weekly attendance is

206

0