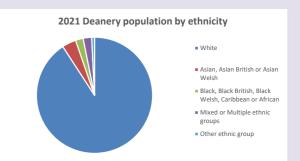

## Ethnicity of those in your parish

Thoughts to ponder:

What has surprised you in these tables and charts?

Does your congregation(s) reflect the age and ethnic mix of your parish?

Where are those who have identified as Christians who do not attend your church(es)? Do you have other Christian denomination churches in your parish?