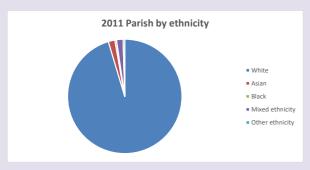

## Ethnicity of those in your parish

Thoughts to ponder:

What has surprised you in these tables and charts?

Does your congregation(s) reflect the age and ethnic mix of your parish?

Where are those who have identified as Christians who do not attend your church(es)? Do you have other Christian denomination churches in your parish?