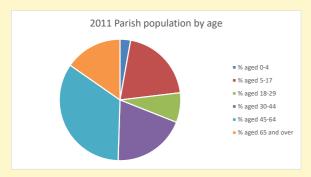

NB different age groups: 5-17 in 2011, 5-19 in 2021

Census data: taken from the 2011 and 2021 national Census and the 2018 population update.

Deprivation statistics: IMD taken from the English Indices of Deprivation, published by the Ministry of Housing, Communities & Local Government, Sept 2019.