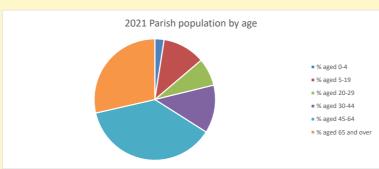

NB different age groups: 5-17 in 2011, 5-19 in 2021

Census data: taken from the 2011 and 2021 national Census and the 2018 population update.

Deprivation statistics: IMD taken from the English Indices of Deprivation, published by the Ministry of Housing, Communities & Local Government, Sept 2019.