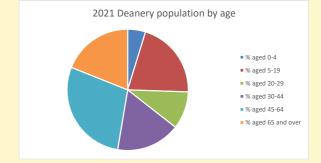

NB different age groups: 5-17 in 2011, 5-19 in 2021

Census data: taken from the 2011 and 2021 national Census and the 2018 population update.

Deprivation statistics: IMD taken from the English Indices of Deprivation, published by the Ministry of Housing, Communities & Local Government, Sept 2019.