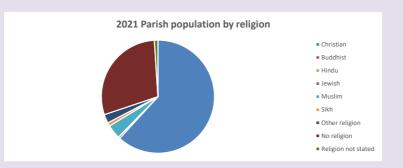

### Religion of those in your parish

In 2021

Your parish population in 2021 was

61.8% said they are Christian.

That is

127 people. In your parish your average weekly attendance is

206

0