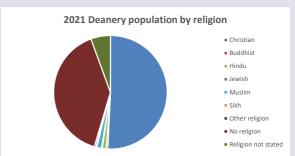

Number of churches in parish (2022): I

For more detailed census & deprivation info: see http://arcg.is/1RaS4CS

https://www.churchofengland.org/researchandstats and http://www2.cuf.org.uk/poverty-england/poverty-map

286

V2 Produced by Diocese of Oxford September 2024



NB different age groups: 5-17 in 2011, 5-19 in 2021



Census data: taken from the 2011 and 2021 national Census and the 2018 population update.

Deprivation statistics: IMD taken from the English Indices of Deprivation, published by the Ministry of Housing, Communities & Local Government, Sept 2019.

The above statistics have been mapped onto parish boundaries so are approximations.

For more information, see:

https://www.churchofengland.org/researchandstats

### Religion of those in your parish



In 2021





Your parish population in 2021 was

61.8% said they are Christian.

That is

127 people. In your parish your average weekly attendance is

206

0

## Ethnicity of those in your parish







Thoughts to ponder:

What has surprised you in these tables and charts?

Does your congregation(s) reflect the age and ethnic mix of your parish?

Where are those who have identified as Christians who do not attend your church(es)? Do you have other Christian denomination churches in your parish?

How might this influence your mission plans?

This dashboard contains figures as submitted by churches currently in the parish Attendance statistics: taken from annual Statistics for Mission returns.

Average weekly attendance: attendance at Sunday and midweek church services & fresh expressions in October.