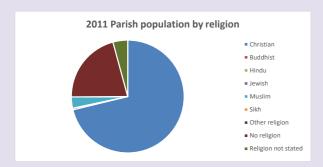

### Religion of those in your parish

In 2021

Your parish population in 2021 was

61.8% said they are Christian.

That is

127 people. In your parish your average weekly attendance is

206

0