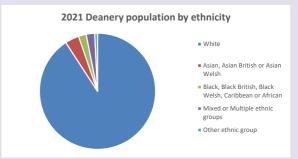

Diocese of Oxford September 2024



NB different age groups: 5-17 in 2011, 5-19 in 2021



Census data: taken from the 2011 and 2021 national Census and the 2018 population update.

Deprivation statistics: IMD taken from the English Indices of Deprivation, published

by the Ministry of Housing, Communities & Local Government, Sept 2019.

The above statistics have been mapped onto parish boundaries so are approximations.

For more information, see:

https://www.churchofengland.org/researchandstats

#### **Buckingham in the Deanery of BUCKINGHAM**

### Religion of those in your parish



In 2021





Your parish population in 2021 was

48.1% said they are Christian.

That is

6078 people. In your parish your average weekly attendance is

12625

334

## Ethnicity of those in your parish







## Thoughts to ponder:

What has surprised you in these tables and charts?

Does your congregation(s) reflect the age and ethnic mix of your parish?

Where are those who have identified as Christians who do not attend your church(es)? Do you have other Christian denomination churches in your parish?

How might this influence your mission plans?

This dashboard contains figures as submitted by churches currently in the parish Attendance statistics: taken from annual Statistics for Mission returns.

Average weekly attendance: attendance at Sunday and midweek church services & fresh expressions in October.