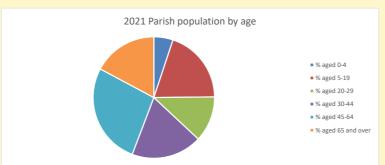

NB different age groups: 5-17 in 2011, 5-19 in 2021

Census data: taken from the 2011 and 2021 national Census and the 2018 population update.

Deprivation statistics: IMD taken from the English Indices of Deprivation, published