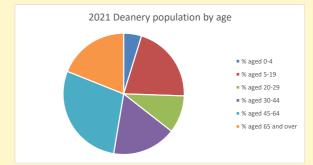

NB different age groups: 5-17 in 2011, 5-19 in 2021

Census data: taken from the 2011 and 2021 national Census and the 2018 population update.

Deprivation statistics: IMD taken from the English Indices of Deprivation, published