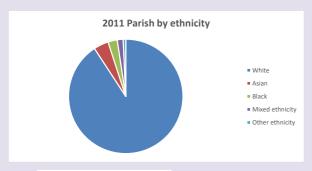

by Diocese of Oxford September 2024



NB different age groups: 5-17 in 2011, 5-19 in 2021



Census data: taken from the 2011 and 2021 national Census and the 2018 population update.

Deprivation statistics: IMD taken from the English Indices of Deprivation, published

by the Ministry of Housing, Communities & Local Government, Sept 2019.

The above statistics have been mapped onto parish boundaries so are approximations.

For more information, see:

https://www.churchofengland.org/researchandstats

#### **Buckingham in the Deanery of BUCKINGHAM**

### Religion of those in your parish



In 2021





Your parish population in 2021 was

48.1% said they are Christian.

That is

6078 people. In your parish your average weekly attendance is

12625

334

## Ethnicity of those in your parish







## Thoughts to ponder:

What has surprised you in these tables and charts?

Does your congregation(s) reflect the age and ethnic mix of your parish?

Where are those who have identified as Christians who do not attend your church(es)? Do you have other Christian denomination churches in your parish?

How might this influence your mission plans?

This dashboard contains figures as submitted by churches currently in the parish Attendance statistics: taken from annual Statistics for Mission returns.

Average weekly attendance: attendance at Sunday and midweek church services & fresh expressions in October.