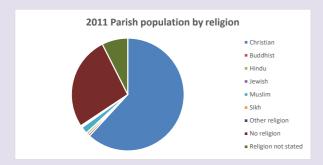

rish (2022): I

For more detailed census & deprivation info: see http://arcg.is/1RaS4CS

https://www.churchofengland.org/researchandstats and http://www2.cuf.org.uk/poverty-england/poverty-map

V2 Produced by Diocese of Oxford September 2024



NB different age groups: 5-17 in 2011, 5-19 in 2021



Census data: taken from the 2011 and 2021 national Census and the 2018 population update.

Deprivation statistics: IMD taken from the English Indices of Deprivation, published

by the Ministry of Housing, Communities & Local Government, Sept 2019.

The above statistics have been mapped onto parish boundaries so are approximations.

For more information, see:

https://www.churchofengland.org/researchandstats

#### **Buckingham in the Deanery of BUCKINGHAM**

### Religion of those in your parish



In 2021





Your parish population in 2021 was

48.1% said they are Christian.

That is

6078 people. In your parish your average weekly attendance is

12625

334

## Ethnicity of those in your parish







## Thoughts to ponder:

What has surprised you in these tables and charts?

Does your congregation(s) reflect the age and ethnic mix of your parish?

Where are those who have identified as Christians who do not attend your church(es)? Do you have other Christian denomination churches in your parish?

How might this influence your mission plans?

This dashboard contains figures as submitted by churches currently in the parish Attendance statistics: taken from annual Statistics for Mission returns.

Average weekly attendance: attendance at Sunday and midweek church services & fresh ex