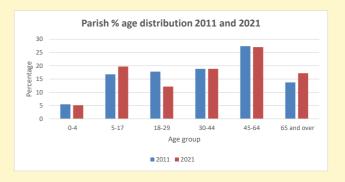

NB different age groups: 5-17 in 2011, 5-19 in 2021

Census data: taken from the 2011 and 2021 national Census and the 2018 population update.

Deprivation statistics: IMD taken from the English Indices of Deprivation, published