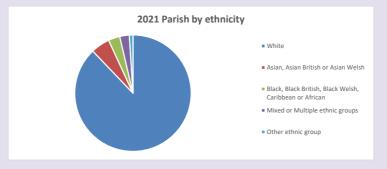

y Diocese of Oxford September 2024



NB different age groups: 5-17 in 2011, 5-19 in 2021



Census data: taken from the 2011 and 2021 national Census and the 2018 population update.

Deprivation statistics: IMD taken from the English Indices of Deprivation, published

by the Ministry of Housing, Communities & Local Government, Sept 2019.

The above statistics have been mapped onto parish boundaries so are approximations.

For more information, see:

https://www.churchofengland.org/researchandstats

#### **Buckingham in the Deanery of BUCKINGHAM**

### Religion of those in your parish



In 2021





Your parish population in 2021 was

48.1% said they are Christian.

That is

6078 people. In your parish your average weekly attendance is

12625

334

## Ethnicity of those in your parish







## Thoughts to ponder:

What has surprised you in these tables and charts?

Does your congregation(s) reflect the age and ethnic mix of your parish?

Where are those who have identified as Christians who do not attend your church(es)? Do you have other Christian denomination churches in your parish?

How might this influence your mission plans?

This dashboard contains figures as submitted by churches currently in the parish Attendance statistics: taken from annual Statistics for Mission returns.

Average weekly attendance: attendance at Sunday and midweek church services & fresh expressions in October.