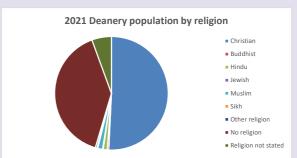

I

For more detailed census & deprivation info: see http://arcg.is/1RaS4CS

https://www.churchofengland.org/researchandstats and http://www2.cuf.org.uk/poverty-england/poverty-map

V2 Produced by Diocese of Oxford September 2024



NB different age groups: 5-17 in 2011, 5-19 in 2021



Census data: taken from the 2011 and 2021 national Census and the 2018 population update.

Deprivation statistics: IMD taken from the English Indices of Deprivation, published

by the Ministry of Housing, Communities & Local Government, Sept 2019.

The above statistics have been mapped onto parish boundaries so are approximations.

For more information, see:

https://www.churchofengland.org/researchandstats

#### **Buckingham in the Deanery of BUCKINGHAM**

### Religion of those in your parish



In 2021





Your parish population in 2021 was

48.1% said they are Christian.

That is

6078 people. In your parish your average weekly attendance is

12625

334

## Ethnicity of those in your parish







## Thoughts to ponder:

What has surprised you in these tables and charts?

Does your congregation(s) reflect the age and ethnic mix of your parish?

Where are those who have identified as Christians who do not attend your church(es)? Do you have other Christian denomination churches in your parish?

How might this influence your mission plans?

This dashboard contains figures as submitted by churches currently in the parish Attendance statistics: taken from annual Statistics for Mission returns.

Average weekly attendance: attendance at Sunday and midweek church services & fresh expressions in