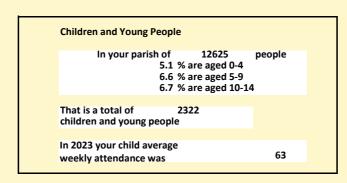

### Religion of those in your parish

In 2021

Your parish population in 2021 was

48.1% said they are Christian.

That is

6078 people. In your parish your average weekly attendance is

12625

334