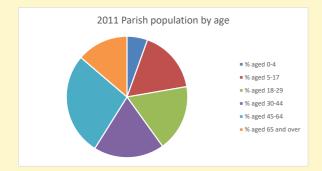

NB different age groups: 5-17 in 2011, 5-19 in 2021

Census data: taken from the 2011 and 2021 national Census and the 2018 population update.

Deprivation statistics: IMD taken from the English Indices of Deprivation, published