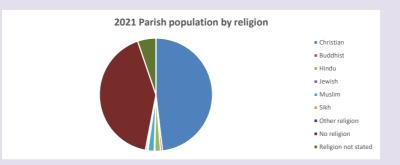

### Religion of those in your parish

In 2021

Your parish population in 2021 was

48.1% said they are Christian.

That is

6078 people. In your parish your average weekly attendance is

12625

334