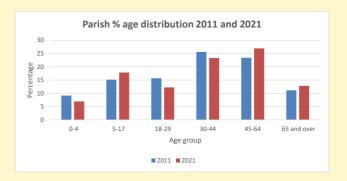

253

V2 Produced by Diocese of Oxford September 2024

NB different age groups: 5-17 in 2011, 5-19 in 2021

Census data: taken from the 2011 and 2021 national Census and the 2018 population update.

Deprivation statistics: IMD taken from the English Indices of Deprivation, published