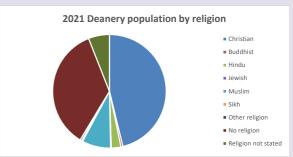

#### Religion of those in your parish

In 2021

Your parish population in 2021 was

47.5% said they are Christian.

That is

4947 people. In your parish your average weekly attendance is

10424

50