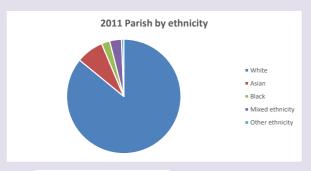

Diocese of Oxford September 2024



NB different age groups: 5-17 in 2011, 5-19 in 2021



Census data: taken from the 2011 and 2021 national Census and the 2018 population update.

Deprivation statistics: IMD taken from the English Indices of Deprivation, published

by the Ministry of Housing, Communities & Local Government, Sept 2019.

The above statistics have been mapped onto parish boundaries so are approximations.

For more information, see:

https://www.churchofengland.org/researchandstats

#### Bierton and Hulcott in the Deanery of AYLESBURY

#### Religion of those in your parish



In 2021





Your parish population in 2021 was

47.5% said they are Christian.

That is

4947 people. In your parish your average weekly attendance is

10424

50

## Ethnicity of those in your parish







# Thoughts to ponder:

What has surprised you in these tables and charts?

Does your congregation(s) reflect the age and ethnic mix of your parish?

Where are those who have identified as Christians who do not attend your church(es)? Do you have other Christian denomination churches in your parish?

How might this influence your mission plans?

This dashboard contains figures as submitted by churches currently in the parish Attendance statistics: taken from annual Statistics for Mission returns.

Average weekly attendance: attendance at Sunday and midweek church services & fresh expressions in October.