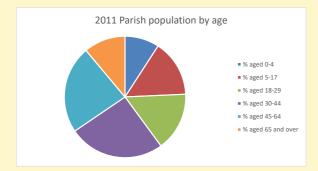

253

V2 Produced by Diocese of Oxford September 2024

NB different age groups: 5-17 in 2011, 5-19 in 2021

Census data: taken from the 2011 and 2021 national Census and the 2018 population update.

Deprivation statistics: IMD taken from the English Indices of Deprivation, published