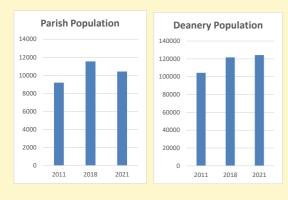

# Population of parish and deanery 2011, 2018 and 2021

|      | Fallsii | Deanery |
|------|---------|---------|
| 2011 | 9185    | 104369  |
| 2018 | 11549   | 121653  |
| 2021 | 10424   | 124298  |