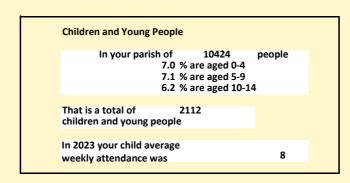

# Population of parish and deanery 2011, 2018 and 2021

|      | Fallsii | Deanery |
|------|---------|---------|
| 2011 | 9185    | 104369  |
| 2018 | 11549   | 121653  |
| 2021 | 10424   | 124298  |

#### Religion of those in your parish

In 2021

Your parish population in 2021 was

47.5% said they are Christian.

That is

4947 people. In your parish your average weekly attendance is

10424

50