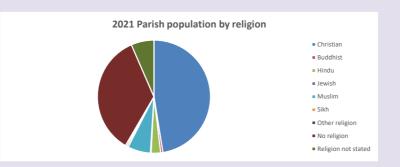

#### Religion of those in your parish

In 2021

Your parish population in 2021 was

47.5% said they are Christian.

That is

4947 people. In your parish your average weekly attendance is

10424

50