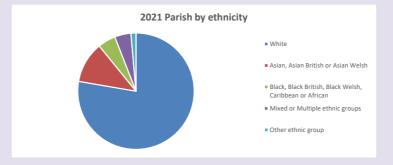

ocese of Oxford September 2024



NB different age groups: 5-17 in 2011, 5-19 in 2021



Census data: taken from the 2011 and 2021 national Census and the 2018 population update.

Deprivation statistics: IMD taken from the English Indices of Deprivation, published

by the Ministry of Housing, Communities & Local Government, Sept 2019.

The above statistics have been mapped onto parish boundaries so are approximations.

For more information, see:

https://www.churchofengland.org/researchandstats

#### Bierton and Hulcott in the Deanery of AYLESBURY

#### Religion of those in your parish



In 2021





Your parish population in 2021 was

47.5% said they are Christian.

That is

4947 people. In your parish your average weekly attendance is

10424

50

## Ethnicity of those in your parish







# Thoughts to ponder:

What has surprised you in these tables and charts?

Does your congregation(s) reflect the age and ethnic mix of your parish?

Where are those who have identified as Christians who do not attend your church(es)? Do you have other Christian denomination churches in your parish?

How might this influence your mission plans?

This dashboard contains figures as submitted by churches currently in the parish Attendance statistics: taken from annual Statistics for Mission returns.

Average weekly attendance: attendance at Sunday and midweek church services & fresh expressions in October.