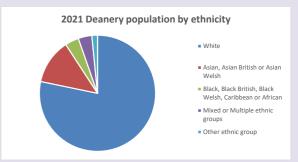

ese of Oxford September 2024



NB different age groups: 5-17 in 2011, 5-19 in 2021



Census data: taken from the 2011 and 2021 national Census and the 2018 population update.

Deprivation statistics: IMD taken from the English Indices of Deprivation, published

by the Ministry of Housing, Communities & Local Government, Sept 2019.

The above statistics have been mapped onto parish boundaries so are approximations.

For more information, see:

https://www.churchofengland.org/researchandstats

#### Bierton and Hulcott in the Deanery of AYLESBURY

#### Religion of those in your parish



In 2021





Your parish population in 2021 was

47.5% said they are Christian.

That is

4947 people. In your parish your average weekly attendance is

10424

50

## Ethnicity of those in your parish







# Thoughts to ponder:

What has surprised you in these tables and charts?

Does your congregation(s) reflect the age and ethnic mix of your parish?

Where are those who have identified as Christians who do not attend your church(es)? Do you have other Christian denomination churches in your parish?

How might this influence your mission plans?

This dashboard contains figures as submitted by churches currently in the parish Attendance statistics: taken from annual Statistics for Mission returns.

Average weekly attendance: attendance at Sunday and midweek church services & fresh expressions in October.