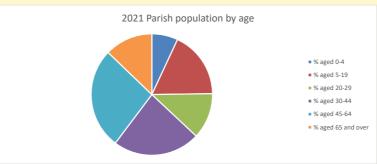

#### Religion of those in your parish

In 2021

Your parish population in 2021 was

47.5% said they are Christian.

That is

4947 people. In your parish your average weekly attendance is

10424

50