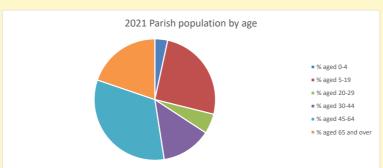

NB different age groups: 5-17 in 2011, 5-19 in 2021

Census data: taken from the 2011 and 2021 national Census and the 2018 population update.

Deprivation statistics: IMD taken from the English Indices of Deprivation, published