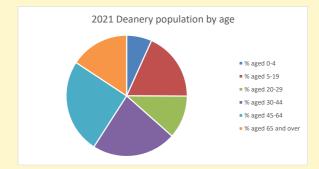

NB different age groups: 5-17 in 2011, 5-19 in 2021

Census data: taken from the 2011 and 2021 national Census and the 2018 population update.

Deprivation statistics: IMD taken from the English Indices of Deprivation, published