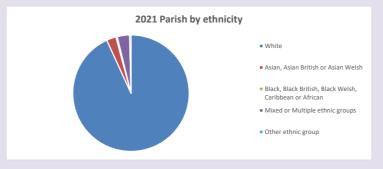

f.org.uk/poverty-england/poverty-map

V2 Produced by Diocese of Oxford September 2024



NB different age groups: 5-17 in 2011, 5-19 in 2021



Census data: taken from the 2011 and 2021 national Census and the 2018 population update.

Deprivation statistics: IMD taken from the English Indices of Deprivation, published

by the Ministry of Housing, Communities & Local Government, Sept 2019.

The above statistics have been mapped onto parish boundaries so are approximations.

For more information, see:

https://www.churchofengland.org/researchandstats

#### Religion of those in your parish



In 2021





Your parish population in 2021 was

56.3% said they are Christian.

That is

148 people. In your parish your average weekly attendance is

263

10

#### Ethnicity of those in your parish







## Thoughts to ponder:

What has surprised you in these tables and charts?

Does your congregation(s) reflect the age and ethnic mix of your parish?

Where are those who have identified as Christians who do not attend your church(es)? Do you have other Christian denomination churches in your parish?

How might this influence your mission plans?

This dashboard contains figures as submitted by churches currently in the parish Attendance statistics: taken from annual Statistics for Mission returns.

Average weekly attendance: attendance at Sunday and midweek church services & fresh expressions in October.