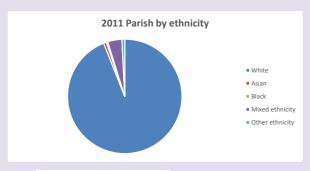

cuf.org.uk/poverty-england/poverty-map

V2 Produced by Diocese of Oxford September 2024



NB different age groups: 5-17 in 2011, 5-19 in 2021



Census data: taken from the 2011 and 2021 national Census and the 2018 population update.

Deprivation statistics: IMD taken from the English Indices of Deprivation, published

by the Ministry of Housing, Communities & Local Government, Sept 2019.

The above statistics have been mapped onto parish boundaries so are approximations.

For more information, see:

https://www.churchofengland.org/researchandstats

#### Religion of those in your parish



In 2021





Your parish population in 2021 was

56.3% said they are Christian.

That is

148 people. In your parish your average weekly attendance is

263

10

#### Ethnicity of those in your parish







## Thoughts to ponder:

What has surprised you in these tables and charts?

Does your congregation(s) reflect the age and ethnic mix of your parish?

Where are those who have identified as Christians who do not attend your church(es)? Do you have other Christian denomination churches in your parish?

How might this influence your mission plans?

This dashboard contains figures as submitted by churches currently in the parish Attendance statistics: taken from annual Statistics for Mission returns.

Average weekly attendance: attendance at Sunday and midweek church services & fresh expressions in October.