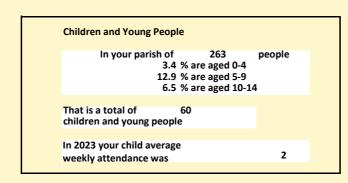

#### Religion of those in your parish

In 2021

Your parish population in 2021 was

56.3% said they are Christian.

That is

148 people. In your parish your average weekly attendance is

263

10