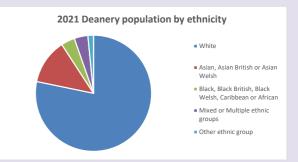

org.uk/poverty-england/poverty-map

V2 Produced by Diocese of Oxford September 2024



NB different age groups: 5-17 in 2011, 5-19 in 2021



Census data: taken from the 2011 and 2021 national Census and the 2018 population update.

Deprivation statistics: IMD taken from the English Indices of Deprivation, published

by the Ministry of Housing, Communities & Local Government, Sept 2019.

The above statistics have been mapped onto parish boundaries so are approximations.

For more information, see:

https://www.churchofengland.org/researchandstats

#### Religion of those in your parish



In 2021





Your parish population in 2021 was

56.3% said they are Christian.

That is

148 people. In your parish your average weekly attendance is

263

10

#### Ethnicity of those in your parish







## Thoughts to ponder:

What has surprised you in these tables and charts?

Does your congregation(s) reflect the age and ethnic mix of your parish?

Where are those who have identified as Christians who do not attend your church(es)? Do you have other Christian denomination churches in your parish?

How might this influence your mission plans?

This dashboard contains figures as submitted by churches currently in the parish Attendance statistics: taken from annual Statistics for Mission returns.

Average weekly attendance: attendance at Sunday and midweek church services & fresh expressions in October.