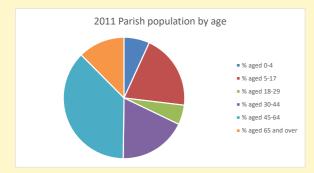

NB different age groups: 5-17 in 2011, 5-19 in 2021

Census data: taken from the 2011 and 2021 national Census and the 2018 population update.

Deprivation statistics: IMD taken from the English Indices of Deprivation, published