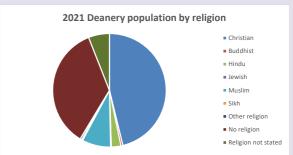

de: 270681

Number of churches in parish (2022): I

For more detailed census & deprivation info: see http://arcg.is/1RaS4CS

https://www.churchofengland.org/researchandstats and http://www2.cuf.org.uk/poverty-england/poverty-map

V2 Produced by Diocese of Oxford September 2024



NB different age groups: 5-17 in 2011, 5-19 in 2021



Census data: taken from the 2011 and 2021 national Census and the 2018 population update.

Deprivation statistics: IMD taken from the English Indices of Deprivation, published

by the Ministry of Housing, Communities & Local Government, Sept 2019.

The above statistics have been mapped onto parish boundaries so are approximations.

For more information, see:

https://www.churchofengland.org/researchandstats

#### Religion of those in your parish



In 2021





Your parish population in 2021 was

56.3% said they are Christian.

That is

148 people. In your parish your average weekly attendance is

263

10

#### Ethnicity of those in your parish







## Thoughts to ponder:

What has surprised you in these tables and charts?

Does your congregation(s) reflect the age and ethnic mix of your parish?

Where are those who have identified as Christians who do not attend your church(es)? Do you have other Christian denomination churches in your parish?

How might this influence your mission plans?

This dashboard contains figures as submitted by churches currently in the parish Attendance statistics: taken from annual Statistics for Mission returns.

Average weekly attendance: attendance at Sunday and midweek church services & fresh expressions in Oc