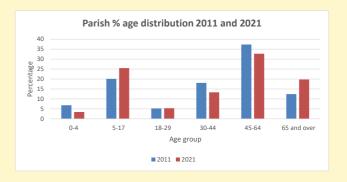

NB different age groups: 5-17 in 2011, 5-19 in 2021

Census data: taken from the 2011 and 2021 national Census and the 2018 population update.

Deprivation statistics: IMD taken from the English Indices of Deprivation, published