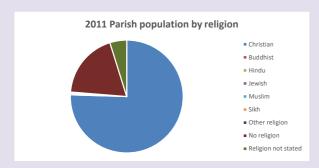

#### Religion of those in your parish

In 2021

Your parish population in 2021 was

56.3% said they are Christian.

That is

148 people. In your parish your average weekly attendance is

263

10