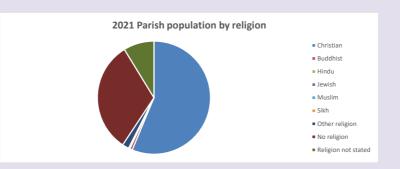

#### Religion of those in your parish

In 2021

Your parish population in 2021 was

56.3% said they are Christian.

That is

148 people. In your parish your average weekly attendance is

263

10