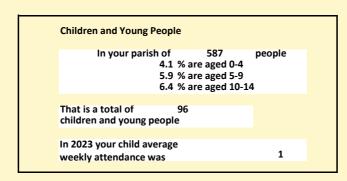

### Religion of those in your parish

Your parish population in 2021 was

In 2021 55.4% said they are Christian.

That is

325 people. In your parish your average weekly attendance is

587

7