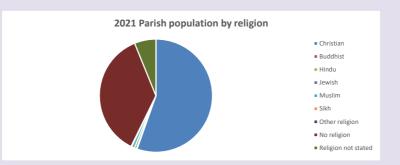

### Religion of those in your parish

Your parish population in 2021 was

In 2021 55.4% said they are Christian.

That is

325 people. In your parish your average weekly attendance is

587

7