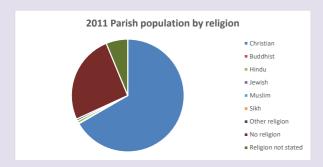

### Religion of those in your parish

Your parish population in 2021 was

In 2021 55.4% said they are Christian.

That is

325 people. In your parish your average weekly attendance is

587

7