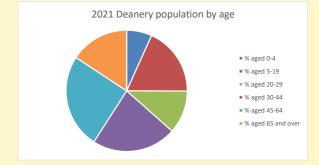

SBURY

# Population of parish and deanery 2011, 2018 and 2021

|      | Parish | Deanery |
|------|--------|---------|
| 2011 | 539    | 104369  |
| 2018 | 576    | 121653  |
| 2021 | 587    | 124298  |

#### **Parish Population Deanery Population** 700 140000 600 120000 500 100000 80000 300 60000 200 40000 100 20000 2011 2018 2021 2011 2018

## Parish population, Census and deprivation summary

Deprivation Rank 2019 9,695

As at Jan 2024. 1=most deprived parish in the Church of England, 12,307=least deprived









#### Number of churches in parish (2022): I

For more detailed census & deprivation info: see http://arcg.is/1RaS4CS

https://www.churchofengland.org/researchandstats and http://www2.cuf.org.uk/poverty-england/poverty-map

V2 Produced by Diocese of Oxford September 2024







Census data: taken from the 2011 and 2021 national Census and the 2018 population update.

Deprivation statistics: IMD taken from the English Indices of Deprivation, published

Deprivation statistics: IPID taken from the English Indices of Deprivation, published

by the Ministry of Housing, Communities & Local Government, Sept 2019.

The above statistics have been mapped onto parish boundaries so are approximations.

For more information, see:

https://www.churchofengland.org/researchandstats

### Religion of those in your parish







Your parish population in 2021 was

In 2021 55.4% said they are Christian.

That is

325 people. In your parish your average weekly attendance is

587

7

## Ethnicity of those in your parish







# Thoughts to ponder:

What has surprised you in these t