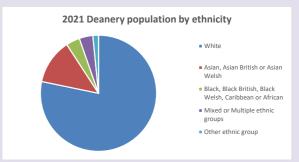

map

V2 Produced by Diocese of Oxford September 2024







Census data: taken from the 2011 and 2021 national Census and the 2018 population update.

Deprivation statistics: IMD taken from the English Indices of Deprivation, published

Deprivation statistics: IPID taken from the English Indices of Deprivation, published

by the Ministry of Housing, Communities & Local Government, Sept 2019.

The above statistics have been mapped onto parish boundaries so are approximations.

For more information, see:

https://www.churchofengland.org/researchandstats

### Religion of those in your parish







Your parish population in 2021 was

In 2021 55.4% said they are Christian.

That is

325 people. In your parish your average weekly attendance is

587

7

## Ethnicity of those in your parish







# Thoughts to ponder:

What has surprised you in these tables and charts?

Does your congregation(s) reflect the age and ethnic mix of your parish?

Where are those who have identified as Christians who do not attend your church(es)? Do you have other Christian denomination churches in your parish?

How might this influence your mission plans?

This dashboard contains figures as submitted by churches currently in the parish Attendance statistics: taken from annual Statistics for Mission returns.

Average weekly attendance: attendance at Sunday and midweek church services & fresh expressions in October.