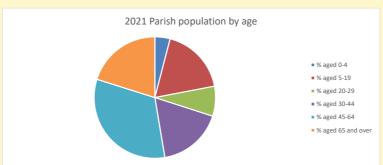

# Thoughts to ponder:

What has surprised you in these tables and charts?

Does your congregation(s) reflect the age and ethnic mix of your parish?

Where are those who have identified as Christians who do not attend your church(es)? Do you have other Christian denomination churches in your parish?