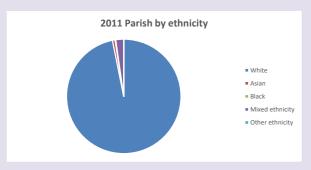

rty-map

V2 Produced by Diocese of Oxford September 2024







Census data: taken from the 2011 and 2021 national Census and the 2018 population update.

Deprivation statistics: IMD taken from the English Indices of Deprivation, published

Deprivation statistics: IPID taken from the English Indices of Deprivation, published

by the Ministry of Housing, Communities & Local Government, Sept 2019.

The above statistics have been mapped onto parish boundaries so are approximations.

For more information, see:

https://www.churchofengland.org/researchandstats

### Religion of those in your parish







Your parish population in 2021 was

In 2021 55.4% said they are Christian.

That is

325 people. In your parish your average weekly attendance is

587

7

## Ethnicity of those in your parish







# Thoughts to ponder:

What has surprised you in these tables and charts?

Does your congregation(s) reflect the age and ethnic mix of your parish?

Where are those who have identified as Christians who do not attend your church(es)? Do you have other Christian denomination churches in your parish?

How might this influence your mission plans?

This dashboard contains figures as submitted by churches currently in the parish Attendance statistics: taken from annual Statistics for Mission returns.

Average weekly attendance: attendance at Sunday and midweek church services & fresh expressions in October.