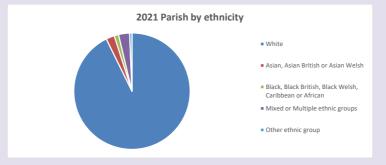

y-map

V2 Produced by Diocese of Oxford September 2024







Census data: taken from the 2011 and 2021 national Census and the 2018 population update.

Deprivation statistics: IMD taken from the English Indices of Deprivation, published

Deprivation statistics: IPID taken from the English Indices of Deprivation, published

by the Ministry of Housing, Communities & Local Government, Sept 2019.

The above statistics have been mapped onto parish boundaries so are approximations.

For more information, see:

https://www.churchofengland.org/researchandstats

### Religion of those in your parish







Your parish population in 2021 was

In 2021 55.4% said they are Christian.

That is

325 people. In your parish your average weekly attendance is

587

7

## Ethnicity of those in your parish







# Thoughts to ponder:

What has surprised you in these tables and charts?

Does your congregation(s) reflect the age and ethnic mix of your parish?

Where are those who have identified as Christians who do not attend your church(es)? Do you have other Christian denomination churches in your parish?

How might this influence your mission plans?

This dashboard contains figures as submitted by churches currently in the parish Attendance statistics: taken from annual Statistics for Mission returns.

Average weekly attendance: attendance at Sunday and midweek church services & fresh expressions in October.