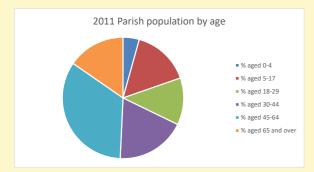

# Thoughts to ponder:

What has surprised you in these tables and charts?

Does your congregation(s) reflect the age and ethnic mix of your parish?

Where are those who have identified as Christians who do not attend your church(es)? Do you have other Christian denomination churches in your parish?