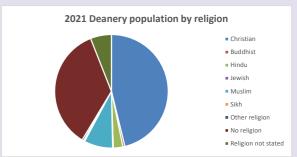

### Religion of those in your parish

Your parish population in 2021 was

In 2021 55.4% said they are Christian.

That is

325 people. In your parish your average weekly attendance is

587

7