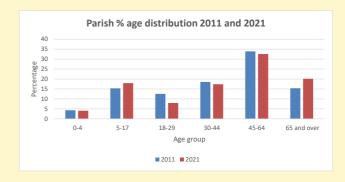

# Thoughts to ponder:

What has surprised you in these tables and charts?

Does your congregation(s) reflect the age and ethnic mix of your parish?

Where are those who have identified as Christians who do not attend your church(es)? Do you have other Christian denomination churches in your parish?