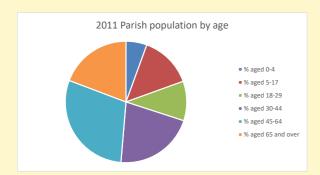

# Parish population, Census and deprivation summary

**Deprivation Rank** 2019 11,201

As at Jan 2024. 1=most deprived parish in the Church of England, 12,307=least deprived

NB different age groups: 5-17 in 2011, 5-19 in 2021