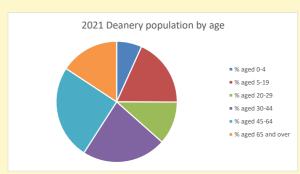

# Parish population, Census and deprivation summary

**Deprivation Rank** 2019 11,201

As at Jan 2024. 1=most deprived parish in the Church of England, 12,307=least deprived

NB different age groups: 5-17 in 2011, 5-19 in 2021