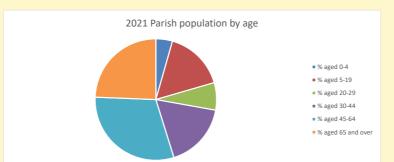

# Parish population, Census and deprivation summary

**Deprivation Rank** 2019 11,201

As at Jan 2024. 1=most deprived parish in the Church of England, 12,307=least deprived

NB different age groups: 5-17 in 2011, 5-19 in 2021