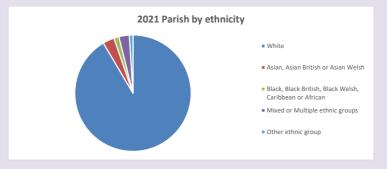

rg.uk/poverty-england/poverty-map

V2 Produced by Diocese of Oxford September 2024

Census data: taken from the 2011 and 2021 national Census and the 2018 population update. Deprivation statistics: IMD taken from the English Indices of Deprivation, published

by the Ministry of Housing, Communities & Local Government, Sept 2019.

The above statistics have been mapped onto parish boundaries so are approximations.

For more information, see:

https://www.churchofengland.org/researchandstats

### Stone w Dinton & Hartwell in the Deanery of AYLESBURY

### Religion of those in your parish



In 2021





Your parish population in 2021 was

56.3% said they are Christian. Th

That is

2160 people. In your parish your average weekly attendance is

3839

74

## Ethnicity of those in your parish







# Thoughts to ponder:

What has surprised you in these tables and charts?

Does your congregation(s) reflect the age and ethnic mix of your parish?

Where are those who have identified as Christians who do not attend your church(es)? Do you have other Christian denomination churches in your parish?

How might this influence your mission plans?

This dashboard contains figures as submitted by churches currently in the parish Attendance statistics: taken from annual Statistics for Mission returns.

Average weekly attendance: attendance at Sunday and midweek church services & fresh expressions in October.

Every effort has been made to ensure that data are reliable. We would be pleased to be notified of any significant errors or omissions by email to parishreturns@oxford.anglican.org