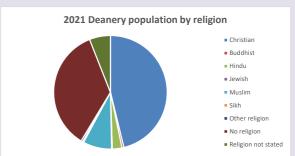

### Religion of those in your parish

In 2021

Your parish population in 2021 was

56.3% said they are Christian. Th

That is

2160 people. In your parish your average weekly attendance is

3839

74