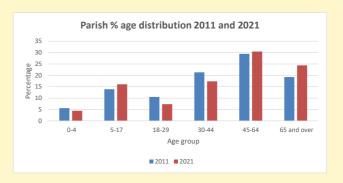

# Parish population, Census and deprivation summary

**Deprivation Rank** 2019 11,201

As at Jan 2024. 1=most deprived parish in the Church of England, 12,307=least deprived

NB different age groups: 5-17 in 2011, 5-19 in 2021