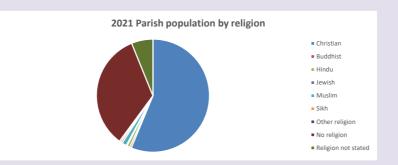

### Religion of those in your parish

In 2021

Your parish population in 2021 was

56.3% said they are Christian. Th

That is

2160 people. In your parish your average weekly attendance is

3839

74