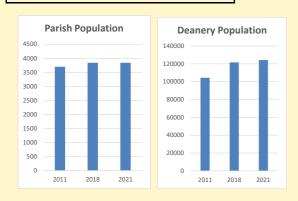

#### Population of parish and deanery 2011, 2018 and 2021 Parish Deanery 2011 3697 104369 2018 3839 121653 124298 2021 3839