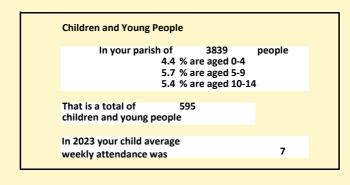

#### Population of parish and deanery 2011, 2018 and 2021 Parish Deanery 2011 3697 104369 2018 3839 121653 124298 2021 3839