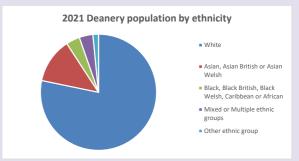

.uk/poverty-england/poverty-map

V2 Produced by Diocese of Oxford September 2024

Census data: taken from the 2011 and 2021 national Census and the 2018 population update. Deprivation statistics: IMD taken from the English Indices of Deprivation, published

by the Ministry of Housing, Communities & Local Government, Sept 2019.

The above statistics have been mapped onto parish boundaries so are approximations.

For more information, see:

https://www.churchofengland.org/researchandstats

### Stone w Dinton & Hartwell in the Deanery of AYLESBURY

### Religion of those in your parish



In 2021





Your parish population in 2021 was

56.3% said they are Christian. Th

That is

2160 people. In your parish your average weekly attendance is

3839

74

## Ethnicity of those in your parish







# Thoughts to ponder:

What has surprised you in these tables and charts?

Does your congregation(s) reflect the age and ethnic mix of your parish?

Where are those who have identified as Christians who do not attend your church(es)? Do you have other Christian denomination churches in your parish?

How might this influence your mission plans?

This dashboard contains figures as submitted by churches currently in the parish Attendance statistics: taken from annual Statistics for Mission returns.

Average weekly attendance: attendance at Sunday and midweek church services & fresh expressions in October.

Every effort has been made to ensure that data are reliable. We would be pleased to be notified of any significant errors or omissions by email to parishreturns@oxford.anglican.org