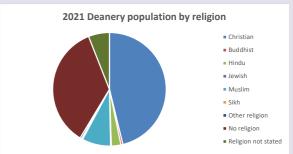

### Religion of those in your parish

In 2021

Your parish population in 2021 was

53.5% said they are Christian.

That is

281 people. In your parish your average weekly attendance is

524

2