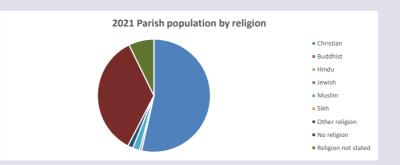

### Religion of those in your parish

In 2021

Your parish population in 2021 was

53.5% said they are Christian.

That is

281 people. In your parish your average weekly attendance is

524

2