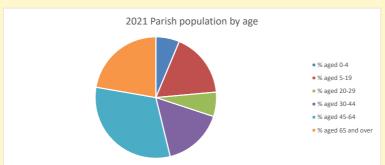

V2 Produced by Diocese of Oxford September 2024

NB different age groups: 5-17 in 2011, 5-19 in 2021

Census data: taken from the 2011 and 2021 national Census and the 2018 population update. Deprivation statistics: IMD taken from the English Indices of Deprivation, published by the Ministry of Housing, Communities & Local Government, Sept 2019. The above statistics have been mapped onto parish boundaries so are approximations.