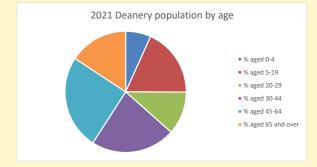

V2 Produced by Diocese of Oxford September 2024

NB different age groups: 5-17 in 2011, 5-19 in 2021

Census data: taken from the 2011 and 2021 national Census and the 2018 population update. Deprivation statistics: IMD taken from the English Indices of Deprivation, published by the Ministry of Housing, Communities & Local Government, Sept 2019. The above statistics have been mapped onto parish boundaries so are approximations.