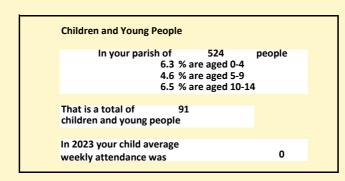

### Religion of those in your parish

In 2021

Your parish population in 2021 was

53.5% said they are Christian.

That is

281 people. In your parish your average weekly attendance is

524

2