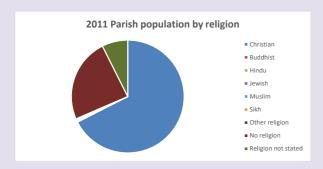

### Religion of those in your parish

In 2021

Your parish population in 2021 was

53.5% said they are Christian.

That is

281 people. In your parish your average weekly attendance is

524

2