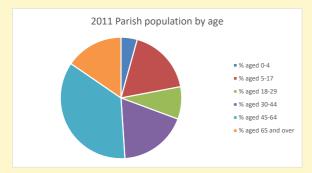

V2 Produced by Diocese of Oxford September 2024

NB different age groups: 5-17 in 2011, 5-19 in 2021

Census data: taken from the 2011 and 2021 national Census and the 2018 population update. Deprivation statistics: IMD taken from the English Indices of Deprivation, published by the Ministry of Housing, Communities & Local Government, Sept 2019. The above statistics have been mapped onto parish boundaries so are approximations.