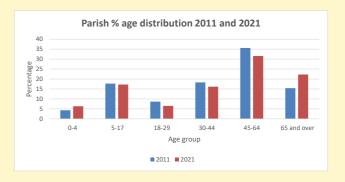

V2 Produced by Diocese of Oxford September 2024

NB different age groups: 5-17 in 2011, 5-19 in 2021

Census data: taken from the 2011 and 2021 national Census and the 2018 population update. Deprivation statistics: IMD taken from the English Indices of Deprivation, published by the Ministry of Housing, Communities & Local Government, Sept 2019. The above statistics have been mapped onto parish boundaries so are approximations.