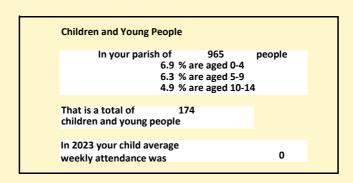

#### Oakley in the Deanery of AYLESBURY

### Religion of those in your parish

In 2021

Your parish population in 2021 was

55.0% said they are Christian.

That is

531 people. In your parish your average weekly attendance is

965

8