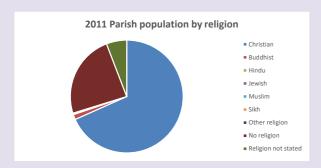

### Religion of those in your parish

In 2021

Your parish population in 2021 was

55.0% said they are Christian.

That is

531 people. In your parish your average weekly attendance is

965

8