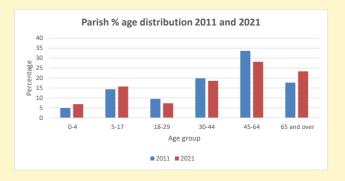

NB different age groups: 5-17 in 2011, 5-19 in 2021

Census data: taken from the 2011 and 2021 national Census and the 2018 population update. Deprivation statistics: IMD taken from the English Indices of Deprivation, published by the Ministry of Housing, Communities & Local Government, Sept 2019.