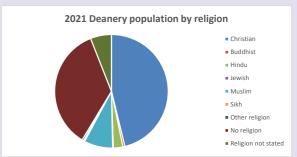

### Religion of those in your parish

In 2021

Your parish population in 2021 was

55.0% said they are Christian.

That is

531 people. In your parish your average weekly attendance is

965

8