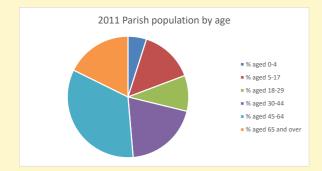

NB different age groups: 5-17 in 2011, 5-19 in 2021

Census data: taken from the 2011 and 2021 national Census and the 2018 population update. Deprivation statistics: IMD taken from the English Indices of Deprivation, published by the Ministry of Housing, Communities & Local Government, Sept 2019.