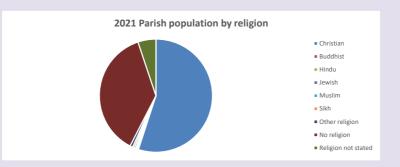

### Religion of those in your parish

In 2021

Your parish population in 2021 was

55.0% said they are Christian.

That is

531 people. In your parish your average weekly attendance is

965

8