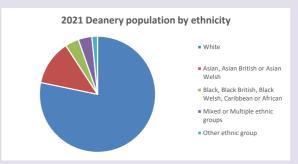

V2 Produced by Diocese of Oxford September 2024



NB different age groups: 5-17 in 2011, 5-19 in 2021



Census data: taken from the 2011 and 2021 national Census and the 2018 population update. Deprivation statistics: IMD taken from the English Indices of Deprivation, published by the Ministry of Housing, Communities & Local Government, Sept 2019.

The above statistics have been mapped onto parish boundaries so are approximations.

For more information, see:

https://www.churchofengland.org/researchandstats

#### Oakley in the Deanery of AYLESBURY

### Religion of those in your parish



In 2021





Your parish population in 2021 was

55.0% said they are Christian.

That is

531 people. In your parish your average weekly attendance is

965

8

## Ethnicity of those in your parish







## Thoughts to ponder:

What has surprised you in these tables and charts?

Does your congregation(s) reflect the age and ethnic mix of your parish?

Where are those who have identified as Christians who do not attend your church(es)? Do you have other Christian denomination churches in your parish?

How might this influence your mission plans?

This dashboard contains figures as submitted by churches currently in the parish Attendance statistics: taken from annual Statistics for Mission returns.

Average weekly attendance: attendance at Sunday and midweek church services & fresh expressions in October.