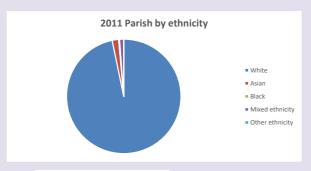

map

V2 Produced by Diocese of Oxford September 2024



NB different age groups: 5-17 in 2011, 5-19 in 2021



Census data: taken from the 2011 and 2021 national Census and the 2018 population update. Deprivation statistics: IMD taken from the English Indices of Deprivation, published by the Ministry of Housing, Communities & Local Government, Sept 2019.

The above statistics have been mapped onto parish boundaries so are approximations.

For more information, see:

https://www.churchofengland.org/researchandstats

#### Oakley in the Deanery of AYLESBURY

### Religion of those in your parish



In 2021





Your parish population in 2021 was

55.0% said they are Christian.

That is

531 people. In your parish your average weekly attendance is

965

8

## Ethnicity of those in your parish







## Thoughts to ponder:

What has surprised you in these tables and charts?

Does your congregation(s) reflect the age and ethnic mix of your parish?

Where are those who have identified as Christians who do not attend your church(es)? Do you have other Christian denomination churches in your parish?

How might this influence your mission plans?

This dashboard contains figures as submitted by churches currently in the parish Attendance statistics: taken from annual Statistics for Mission returns.

Average weekly attendance: attendance at Sunday and midweek church services & fresh expressions in October.