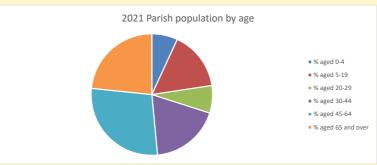

NB different age groups: 5-17 in 2011, 5-19 in 2021

Census data: taken from the 2011 and 2021 national Census and the 2018 population update. Deprivation statistics: IMD taken from the English Indices of Deprivation, published by the Ministry of Housing, Communities & Local Government, Sept 2019.