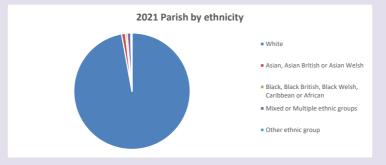

p

V2 Produced by Diocese of Oxford September 2024



NB different age groups: 5-17 in 2011, 5-19 in 2021



Census data: taken from the 2011 and 2021 national Census and the 2018 population update. Deprivation statistics: IMD taken from the English Indices of Deprivation, published by the Ministry of Housing, Communities & Local Government, Sept 2019.

The above statistics have been mapped onto parish boundaries so are approximations.

For more information, see:

https://www.churchofengland.org/researchandstats

#### Oakley in the Deanery of AYLESBURY

### Religion of those in your parish



In 2021





Your parish population in 2021 was

55.0% said they are Christian.

That is

531 people. In your parish your average weekly attendance is

965

8

## Ethnicity of those in your parish







## Thoughts to ponder:

What has surprised you in these tables and charts?

Does your congregation(s) reflect the age and ethnic mix of your parish?

Where are those who have identified as Christians who do not attend your church(es)? Do you have other Christian denomination churches in your parish?

How might this influence your mission plans?

This dashboard contains figures as submitted by churches currently in the parish Attendance statistics: taken from annual Statistics for Mission returns.

Average weekly attendance: attendance at Sunday and midweek church services & fresh expressions in October.