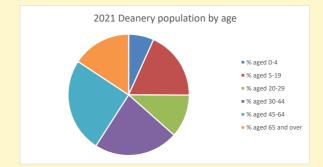

NB different age groups: 5-17 in 2011, 5-19 in 2021

Census data: taken from the 2011 and 2021 national Census and the 2018 population update. Deprivation statistics: IMD taken from the English Indices of Deprivation, published by the Ministry of Housing, Communities & Local Government, Sept 2019.