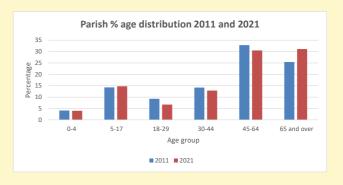

NB different age groups: 5-17 in 2011, 5-19 in 2021

Census data: taken from the 2011 and 2021 national Census and the 2018 population update. Deprivation statistics: IMD taken from the English Indices of Deprivation, published