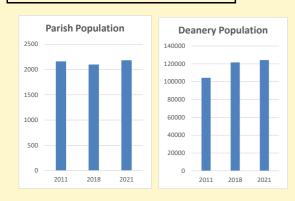

#### Population of parish and deanery 2011, 2018 and 2021 Parish Deanery 2011 2161 104369 2018 2098 121653

2021

2183

124298