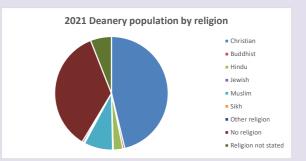

): 2

For more detailed census & deprivation info: see http://arcg.is/1RaS4CS

https://www.churchofengland.org/researchandstats and http://www2.cuf.org.uk/poverty-england/poverty-map

V2 Produced by Diocese of Oxford September 2024



NB different age groups: 5-17 in 2011, 5-19 in 2021

Census data: taken from the 2011 and 2021 national Census and the 2018 population update. Deprivation statistics: IMD taken from the English Indices of Deprivation, published

by the Ministry of Housing, Communities & Local Government, Sept 2019.

The above statistics have been mapped onto parish boundaries so are approximations.

For more information, see:

https://www.churchofengland.org/researchandstats

### Monks Risborough in the Deanery of AYLESBURY

### Religion of those in your parish



In 2021





Your parish population in 2021 was

56.8% said they are Christian.

That is

1241 people. In your parish your average weekly attendance is

2183

92

### Ethnicity of those in your parish







# Thoughts to ponder:

What has surprised you in these tables and charts?

Does your congregation(s) reflect the age and ethnic mix of your parish?

Where are those who have identified as Christians who do not attend your church(es)? Do you have other Christian denomination churches in your parish?

How might this influence your mission plans?

This dashboard contains figures as submitted by churches currently in the parish Attendance statistics: taken from annual Statistics for Mission returns.

Average weekly attendance: attendance at Sunday and midweek church services & fresh expressions in Oc