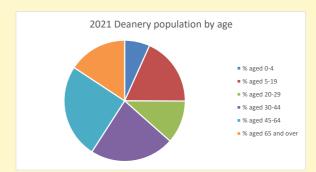

NB different age groups: 5-17 in 2011, 5-19 in 2021

Census data: taken from the 2011 and 2021 national Census and the 2018 population update. Deprivation statistics: IMD taken from the English Indices of Deprivation, published