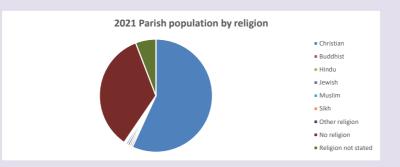

### Religion of those in your parish

In 2021

Your parish population in 2021 was

56.8% said they are Christian.

That is

1241 people. In your parish your average weekly attendance is

2183

92