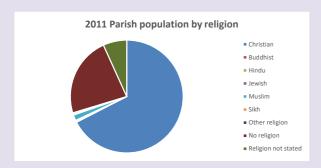

### Religion of those in your parish

In 2021

Your parish population in 2021 was

56.8% said they are Christian.

That is

1241 people. In your parish your average weekly attendance is

2183

92