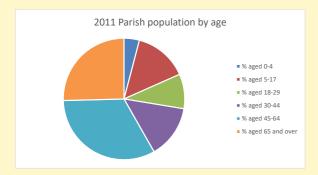

# Census Dashboard for the parish of Monks Risborough in the Deanery of AYLESBURY

#### Population of parish and deanery 2011, 2018 and 2021 Parish Deanery 2011 2161 104369 2018 2098 121653

2021

2183

124298

## Parish population, Census and deprivation summary

**Deprivation Rank** 2019 11,915

As at Jan 2024. 1=most deprived parish in the Church of England, 12,307=least deprived













Parish code: 270617

Number of churches in parish (2022): 2

For more detailed census & deprivation info: see http://arcg.is/1RaS4CS

https://www.churchofengland.org/researchandstats and http://www2.cuf.org.uk/poverty-england/poverty-map

V2 Produced by Diocese of Oxford September 2024



NB different age groups: 5-17 in 2011, 5-19 in 2021

Census data: taken from the 2011 and 2021 national Census and the 2018 population update. Deprivation statistics: IMD taken from the English Indices of Deprivation, published

by the Ministry of Housing, Communities & Local Government, Sept 2019.

The above statistics have been mapped onto parish boundaries so are approximations.

For more information, see:

https://www.churchofengland.org/researchandstats

### Monks Risborough in the Deanery of A