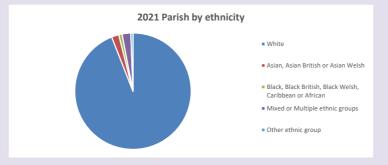

ed by Diocese of Oxford September 2024



NB different age groups: 5-17 in 2011, 5-19 in 2021

Census data: taken from the 2011 and 2021 national Census and the 2018 population update. Deprivation statistics: IMD taken from the English Indices of Deprivation, published

by the Ministry of Housing, Communities & Local Government, Sept 2019.

The above statistics have been mapped onto parish boundaries so are approximations.

For more information, see:

https://www.churchofengland.org/researchandstats

### Monks Risborough in the Deanery of AYLESBURY

### Religion of those in your parish



In 2021





Your parish population in 2021 was

56.8% said they are Christian.

That is

1241 people. In your parish your average weekly attendance is

2183

92

### Ethnicity of those in your parish







# Thoughts to ponder:

What has surprised you in these tables and charts?

Does your congregation(s) reflect the age and ethnic mix of your parish?

Where are those who have identified as Christians who do not attend your church(es)? Do you have other Christian denomination churches in your parish?

How might this influence your mission plans?

This dashboard contains figures as submitted by churches currently in the parish Attendance statistics: taken from annual Statistics for Mission returns.

Average weekly attendance: attendance at Sunday and midweek church services & fresh expressions in October.