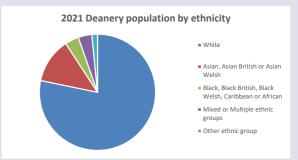

by Diocese of Oxford September 2024



NB different age groups: 5-17 in 2011, 5-19 in 2021

Census data: taken from the 2011 and 2021 national Census and the 2018 population update. Deprivation statistics: IMD taken from the English Indices of Deprivation, published

by the Ministry of Housing, Communities & Local Government, Sept 2019.

The above statistics have been mapped onto parish boundaries so are approximations.

For more information, see:

https://www.churchofengland.org/researchandstats

### Monks Risborough in the Deanery of AYLESBURY

### Religion of those in your parish



In 2021





Your parish population in 2021 was

56.8% said they are Christian.

That is

1241 people. In your parish your average weekly attendance is

2183

92

### Ethnicity of those in your parish







# Thoughts to ponder:

What has surprised you in these tables and charts?

Does your congregation(s) reflect the age and ethnic mix of your parish?

Where are those who have identified as Christians who do not attend your church(es)? Do you have other Christian denomination churches in your parish?

How might this influence your mission plans?

This dashboard contains figures as submitted by churches currently in the parish Attendance statistics: taken from annual Statistics for Mission returns.

Average weekly attendance: attendance at Sunday and midweek church services & fresh expressions in October.