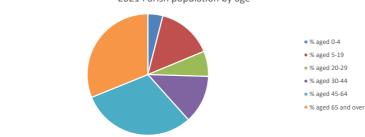

NB different age groups: 5-17 in 2011, 5-19 in 2021

Census data: taken from the 2011 and 2021 national Census and the 2018 population update. Deprivation statistics: IMD taken from the English Indices of Deprivation, published