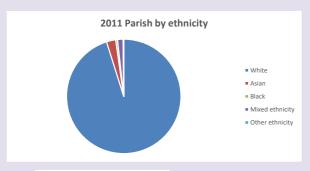

uced by Diocese of Oxford September 2024



NB different age groups: 5-17 in 2011, 5-19 in 2021

Census data: taken from the 2011 and 2021 national Census and the 2018 population update. Deprivation statistics: IMD taken from the English Indices of Deprivation, published

by the Ministry of Housing, Communities & Local Government, Sept 2019.

The above statistics have been mapped onto parish boundaries so are approximations.

For more information, see:

https://www.churchofengland.org/researchandstats

### Monks Risborough in the Deanery of AYLESBURY

### Religion of those in your parish



In 2021





Your parish population in 2021 was

56.8% said they are Christian.

That is

1241 people. In your parish your average weekly attendance is

2183

92

### Ethnicity of those in your parish







# Thoughts to ponder:

What has surprised you in these tables and charts?

Does your congregation(s) reflect the age and ethnic mix of your parish?

Where are those who have identified as Christians who do not attend your church(es)? Do you have other Christian denomination churches in your parish?

How might this influence your mission plans?

This dashboard contains figures as submitted by churches currently in the parish Attendance statistics: taken from annual Statistics for Mission returns.

Average weekly attendance: attendance at Sunday and midweek church services & fresh expressions in October.