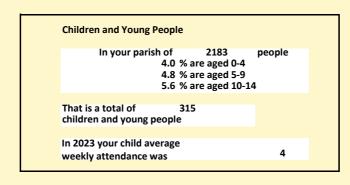

### Religion of those in your parish

In 2021

Your parish population in 2021 was

56.8% said they are Christian.

That is

1241 people. In your parish your average weekly attendance is

2183

92