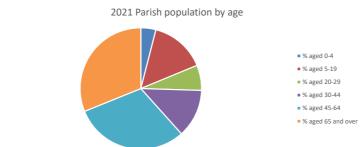

NB different age groups: 5-17 in 2011, 5-19 in 2021

Census data: taken from the 2011 and 2021 national Census and the 2018 population update. Deprivation statistics: IMD taken from the English Indices of Deprivation, published